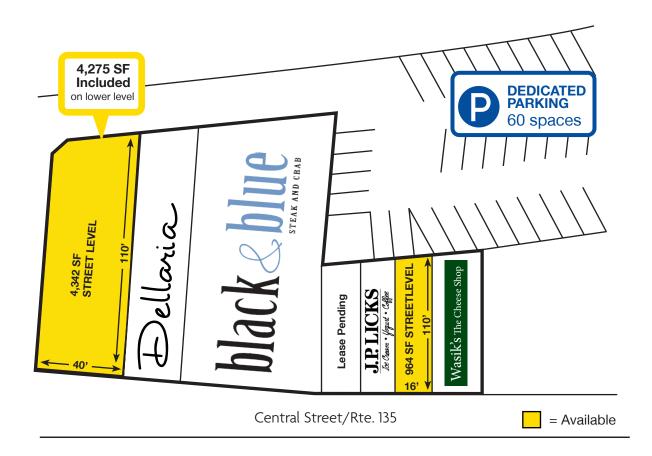

#### **DESCRIPTION**

- 964 SF on street level, 4,342 SF on street level and 4,275 included on lower level
- 17,900 SF shopping center
- Dominant block in downtown Wellesley's high-end Central Street shopping district
- Area Schools:
  - Wellesley College .1 Miles (2,350+ Students)
  - Babson College 2 Miles (2,300+ Students)
  - Dana Hall School (450+ Students)
  - Mass Bay Community College (4,400 Students)
- 60 space private dedicated parking lot in the rear of building
- Neighboring area retailers: Lululemon, Orange
  Theory, Faherty, Starbucks, Ardan Medspa + Salon,
  Chase Bank
- Central Street shopping district with over 186,000 annual visitors\*

### **SITE DATA**

Space Available: 964 SF on street level, 4,342 SF

on street level and additional 4,275 included on lower level

Parking: 60 spaces