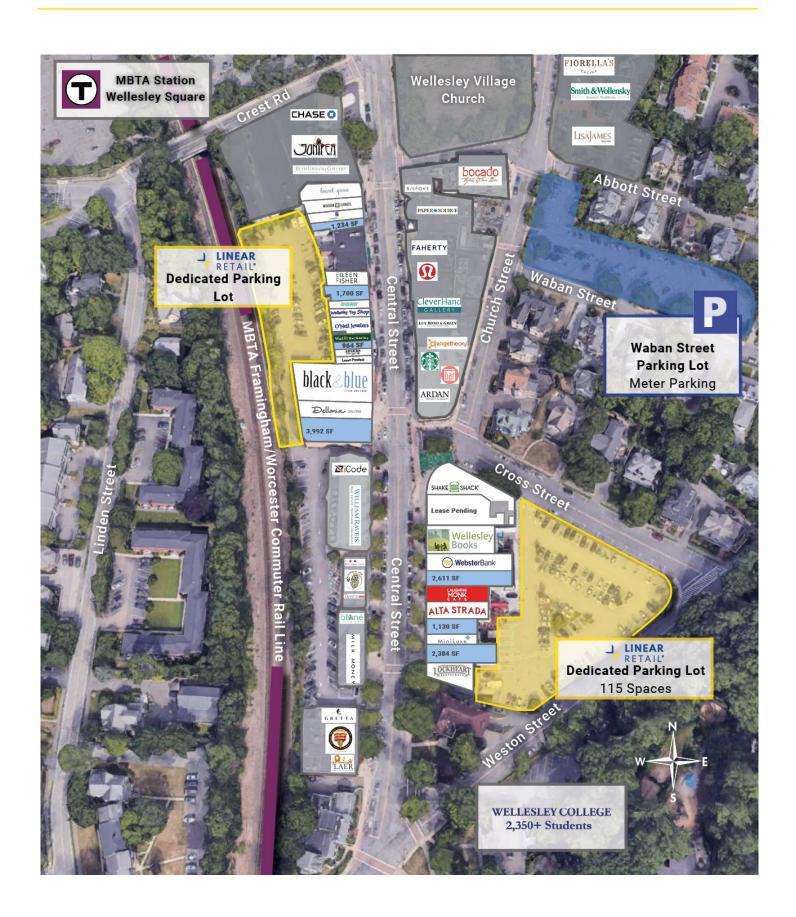

#### **DESCRIPTION**

- 964 SF on street level, 4,342 SF on street level and 4,275 included on lower level
- 17,900 SF shopping center
- Dominant block in downtown Wellesley's high-end Central Street shopping district
- Area Schools:
  - Wellesley College .1 Miles (2,350+ Students)
  - Babson College 2 Miles (2,300+ Students)
  - Dana Hall School (450+ Students)
  - Mass Bay Community College (4,400 Students)
- 60 space private dedicated parking lot in the rear of building
- Neighboring area retailers: Lululemon, Orange
  Theory, Faherty, Starbucks, Ardan Medspa + Salon,
  Chase Bank
- Central Street shopping district with over 186,000 annual visitors\*

### **SITE DATA**

Space Available: 964 SF on street level, 4,342 SF

on street level and additional 4,275 included on lower level

Parking: 60 spaces