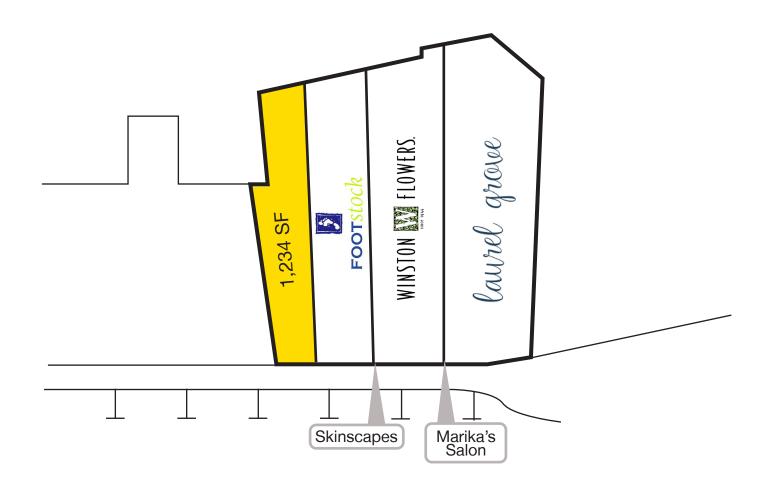

### **DESCRIPTION**

- 1,234 SF Available
- 10,863 SF shopping center
- Dominant block in downtown Wellesley's high-end Central Street shopping district
- Neighboring area retailers: Lululemon,
   Orange Theory, Faherty, Starbucks,
   Ardan Medspa + Salon, Chase Bank
- Central Street shopping district with over 186,000 annual visitors\*

### **SITE DATA**

Space Available: 1,234 SF available

ATD: 17,000 Average Daily Cars