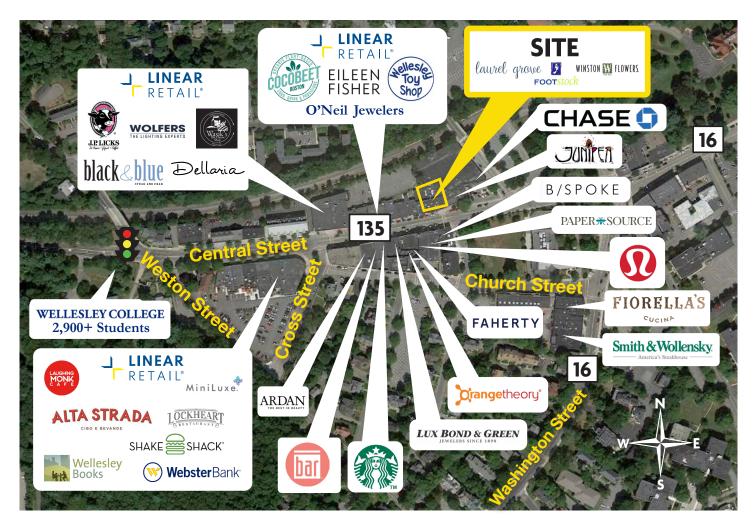

### **DESCRIPTION**

- 1,234 SF Available
- 10,863 SF shopping center
- Dominant block in downtown Wellesley's high-end Central Street shopping district
- Neighboring area retailers: Lululemon,
   Orange Theory, Faherty, Starbucks,
   Ardan Medspa + Salon, Chase Bank
- Central Street shopping district with over 186,000 annual visitors\*

### **SITE DATA**

Space Available: 1,234 SF available

ATD: 17,000 Average Daily Cars