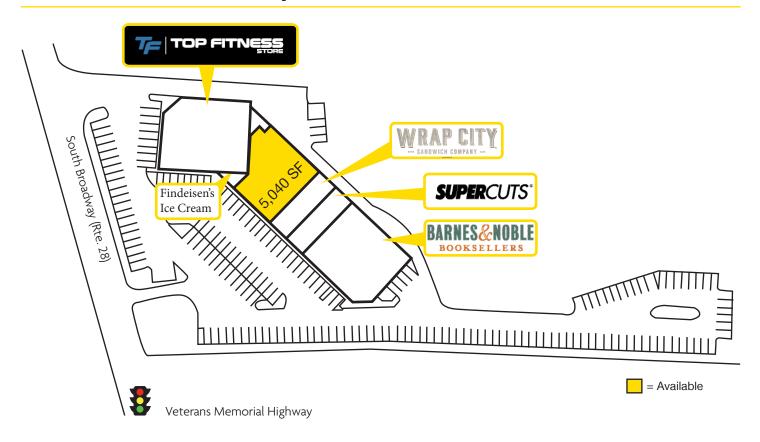

#### DESCRIPTION

- 5,040 SF available
- Located at the signalized intersection of S. Broadway (Rte. 28) and Veterans Memorial Parkway (the first exit off of I-93 in New Hampshire)
- Across from new real estate development, Tuscan Village, bringing in 800,000 SF of retail, 950 residential units and 1 million SF of office space (L.L Bean, Chipotle, Chick-fil-A, Nike, Pottery Barn, Arhaus, Pressed Cafe, Ulta and Chase Bank)
- Across from 1.2 million SF Mall at Rockingham Park
- Adjacent to Rockingham Mall (Christmas Tree Shops, Planet Fitness, T.J. Maxx, Kohl's)
- Primary destination retail corridor in the area

### SITE DATA

Anchor Tenants: Barnes & Noble

Supercuts

Space Available: 5,040 SF

Parking: 5 spaces per 1,000 SF

**ADT:** 39,000 vehicles