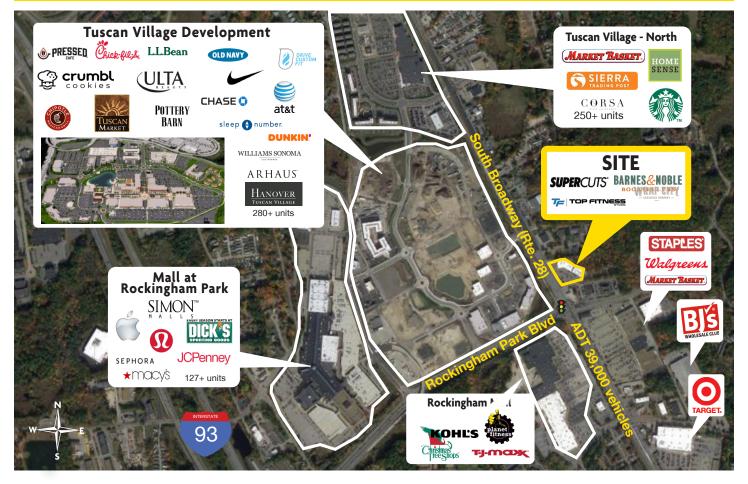

#### DESCRIPTION

- 5,040 SF available
- Located at the signalized intersection of S. Broadway (Rte. 28) and Veterans Memorial Parkway (the first exit off of I-93 in New Hampshire)
- Across from new real estate development, Tuscan Village, bringing in 800,000 SF of retail, 950 residential units and 1 million SF of office space (L.L Bean, Chipotle, Chick-fil-A, Nike, Pottery Barn, Arhaus, Pressed Cafe, Ulta and Chase Bank)
- Across from 1.2 million SF Mall at Rockingham Park
- Adjacent to Rockingham Mall (Christmas Tree Shops, Planet Fitness, T.J. Maxx, Kohl's)
- Primary destination retail corridor in the area

### SITE DATA

Anchor Tenants: Barnes & Noble

Supercuts

Space Available: 5,040 SF

Parking: 5 spaces per 1,000 SF

**ADT:** 39,000 vehicles