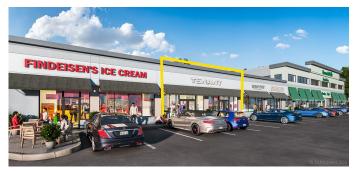

#### DESCRIPTION

- 5,040 SF available
- Located at the signalized intersection of S. Broadway (Rte. 28) and Veterans Memorial Parkway (the first exit off of I-93 in New Hampshire)
- Across from new real estate development, Tuscan Village, bringing in 800,000 SF of retail, 950 residential units and 1 million SF of office space (L.L Bean, Chipotle, Chick-fil-A, Nike, Pottery Barn, Arhaus, Pressed Cafe, Ulta and Chase Bank)
- Across from 1.2 million SF Mall at Rockingham Park
- Adjacent to Rockingham Mall (Christmas Tree Shops, Planet Fitness, T.J. Maxx, Kohl's)
- Primary destination retail corridor in the area

### SITE DATA

Anchor Tenants: Barnes & Noble

Supercuts

Space Available: 5,040 SF

Parking: 5 spaces per 1,000 SF

**ADT:** 39,000 vehicles