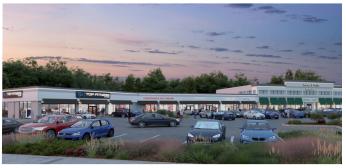

#### DESCRIPTION

- 5,040 SF available
- Located at the signalized intersection of S. Broadway (Rte. 28) and Veterans Memorial Parkway (the first exit off of I-93 in New Hampshire)
- Across from new real estate development, Tuscan Village, bringing in 800,000 SF of retail, 950 residential units and 1 million SF of office space (L.L Bean, Chipotle, Chick-fil-A, Nike, Pottery Barn, Arhaus, Pressed Cafe, Ulta and Chase Bank)
- Across from 1.2 million SF Mall at Rockingham Park
- Adjacent to Rockingham Mall (Christmas Tree Shops, Planet Fitness, T.J. Maxx, Kohl's)
- Primary destination retail corridor in the area

### SITE DATA

Anchor Tenants: Barnes & Noble

Supercuts

Space Available: 5,040 SF

Parking: 5 spaces per 1,000 SF

**ADT:** 39,000 vehicles