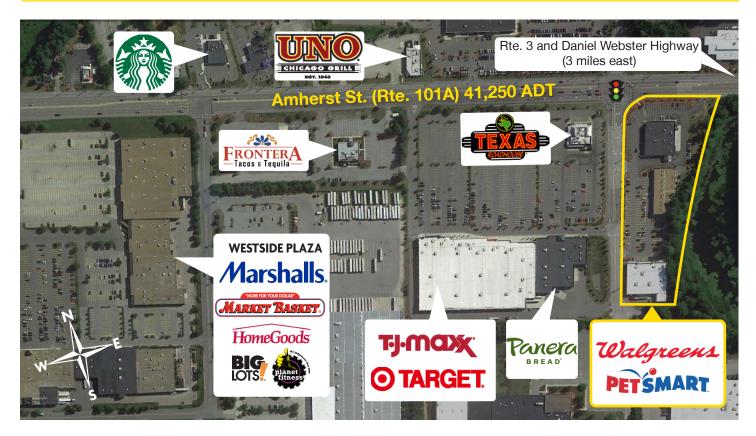

### DESCRIPTION

- Fully Leased
- 48,300 SF shopping center on Amherst Street/ Rte. 101A in Nashua, NH
- Located at primary signalized entrance to Target, TJ Maxx, Panera Bread, Walgreens and PetSmart
- 3 miles east of Daniel Webster Highway/Rte. 3
- Includes two single tenant buildings occupied by Walgreens and PetSmart
- Over 403,000 annual visitors\* (\*Source: Placer.ai)

### **SITE DATA**

| Space Available: | Fully Leased                           |
|------------------|----------------------------------------|
| Anchor Tenants:  | Walgreens, PetSmart,<br>Charles Schwab |
| Parking:         | 195 Spaces (4.0 per 1,000 SF)          |
| ADT:             | 41,250 vehicles                        |