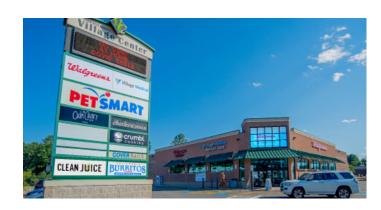

## Amherst Street Village 550 Amherst Street/Rte. 101A, Nashua, NH 03063

### DESCRIPTION

- Fully Leased
- 48,300 SF shopping center on Amherst Street/ Rte. 101A in Nashua, NH
- Located at primary signalized entrance to Target, TJ Maxx, Panera Bread, Walgreens and PetSmart
- 3 miles east of Daniel Webster Highway/Rte. 3
- Includes two single tenant buildings occupied by Walgreens and PetSmart
- Over 403,000 annual visitors\* (\*Source: Placer.ai)

### **SITE DATA**

| Space Available: | Fully Leased                           |
|------------------|----------------------------------------|
| Anchor Tenants:  | Walgreens, PetSmart,<br>Charles Schwab |
| Parking:         | 195 Spaces (4.0 per 1,000 SF)          |
| ADT:             | 41,250 vehicles                        |