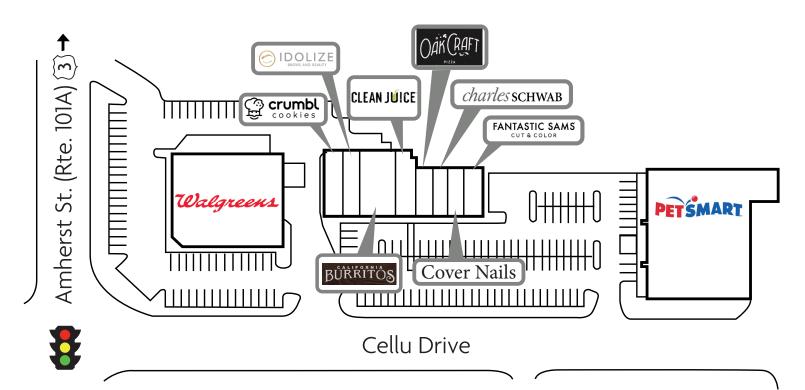

### DESCRIPTION

- Fully Leased
- 48,300 SF shopping center on Amherst Street/ Rte. 101A in Nashua, NH
- Located at primary signalized entrance to Target, TJ Maxx, Panera Bread, Walgreens and PetSmart
- 3 miles east of Daniel Webster Highway/Rte. 3
- Includes two single tenant buildings occupied by Walgreens and PetSmart
- Over 403,000 annual visitors\* (\*Source: Placer.ai)

### **SITE DATA**

| Space Available: | Fully Leased                           |
|------------------|----------------------------------------|
| Anchor Tenants:  | Walgreens, PetSmart,<br>Charles Schwab |
| Parking:         | 195 Spaces (4.0 per 1,000 SF)          |
| ADT:             | 41,250 vehicles                        |