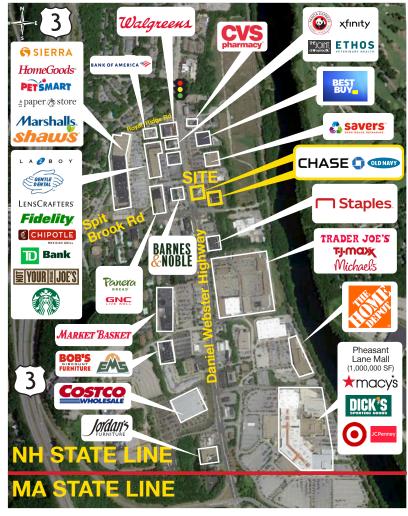

# 232 Daniel Webster Highway

Nashua, NH 03060

### **SITE DATA**

Total Property Size:27,673 SFSpace Available:Fully leasedParking:156 spaces

**Traffic Count:** 28,000 - DW Highway

25,500 - Spit Brook Road

**Location:** Less than 1 mile from

Simon's 7th highest grossing property in the US, Pheasant Lane Mall -