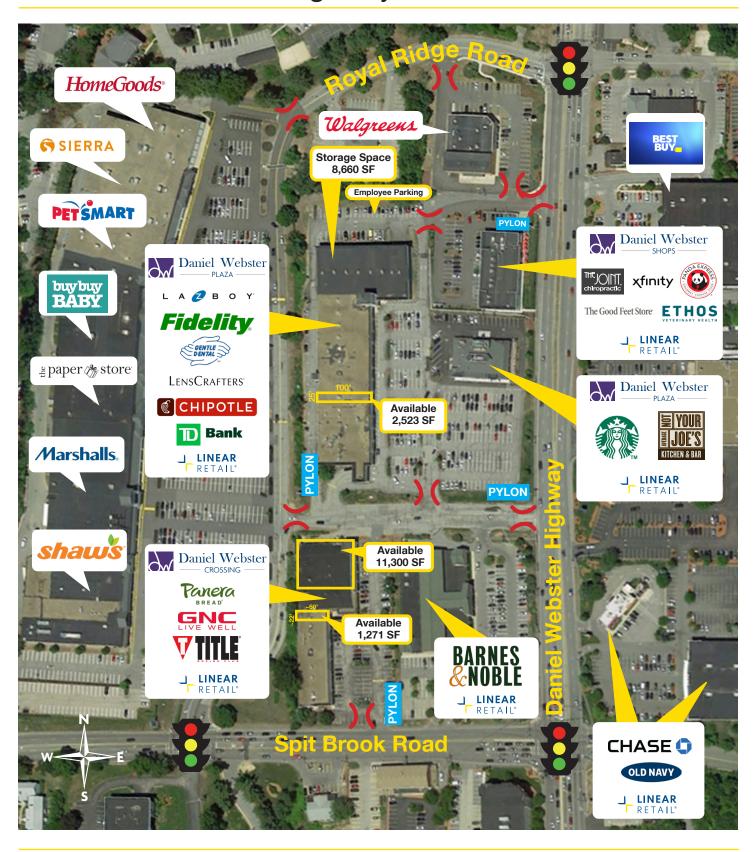

# 232 Daniel Webster Highway

Nashua, NH 03060





### **SITE DATA**

Total Property Size:27,673 SFSpace Available:Fully leasedParking:156 spaces

**Traffic Count:** 28,000 - DW Highway

25,500 - Spit Brook Road

**Location:** Less than 1 mile from

Simon's 7th highest grossing property in the US, Pheasant Lane Mall -

1M SF



### **DEMOGRAPHICS**

| Radius | Residential Population | •         | Office<br>Population |
|--------|------------------------|-----------|----------------------|
|        |                        |           |                      |
| 5 Mile | 116,039                | \$122,337 | 64,079               |



#### FOR MORE INFORMATION

# 232 Daniel Webster Highway, Nashua, NH





#### FOR MORE INFORMATION

Adriana Major, Leasing Representative Evan Eisenhardt, SVP - Leasing amajor@linearretail.com | eeisenhardt@linearretail.com | linearretail.com