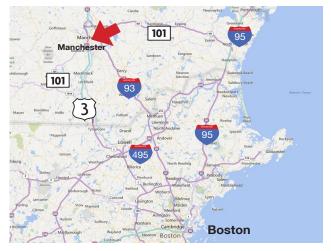

## DESCRIPTION

- 1,600 SF
- Located in Manchester's "North End" neighborhood
- Manchester is the largest city in NH and has a residential population of 110,000
- 1/2 mile south of exit 9 on I-93
- 2 miles from downtown Manchester
- 51,238 SF shopping center located at signalized intersection on Rte. 3/Hooksett Rd