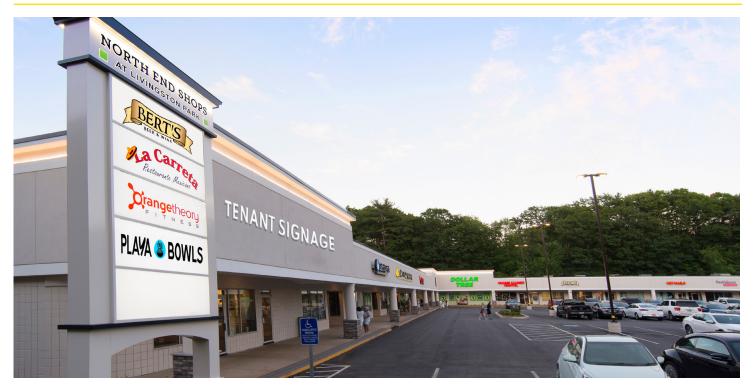

# North End Shops at Livingston Park

525-555 Hooksett Road (Rte. 3), Manchester, NH 03104

## DESCRIPTION

- 1,600 SF
- Located in Manchester's "North End" neighborhood
- Manchester is the largest city in NH and has a residential population of 110,000
- 1/2 mile south of exit 9 on I-93
- 2 miles from downtown Manchester
- 51,238 SF shopping center located at signalized intersection on Rte. 3/Hooksett Rd

## SITE DATA

| Space Available: | 1,600 SF                                                                                                                               | Radius                     |
|------------------|----------------------------------------------------------------------------------------------------------------------------------------|----------------------------|
| Anchor Tenants:  | La Carreta Restaurant,<br>Orangetheory Fitness,<br>SalonCentric, Dollar Tree,<br>Playa Bowls, Wrap City, Taco<br>Bell, and Aroma Joe's | 1 mile<br>2 mile<br>3 mile |