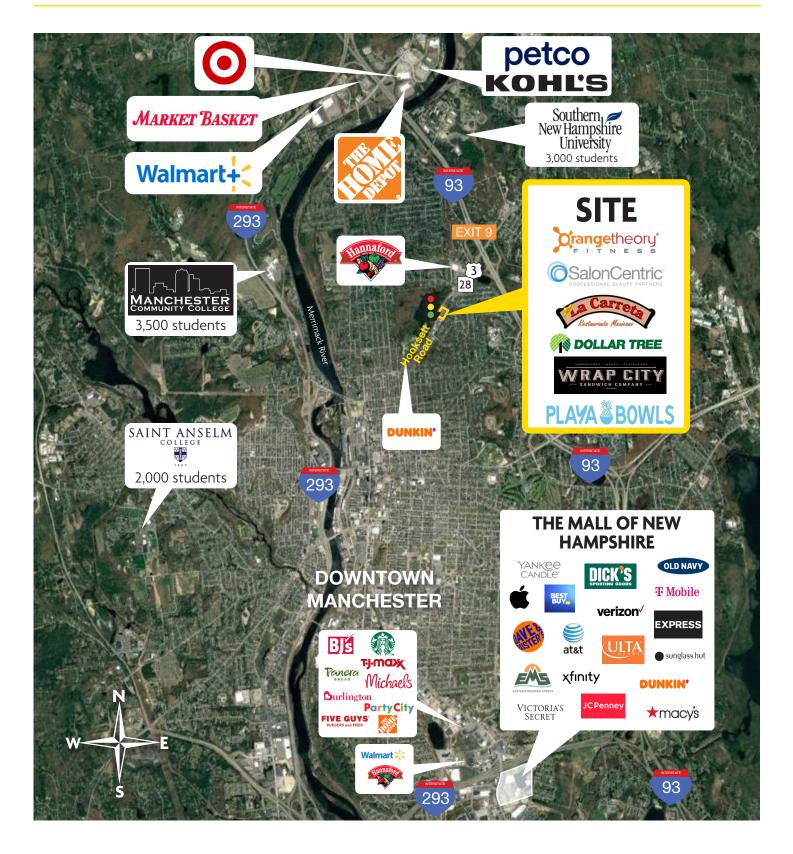

## DESCRIPTION

- 1,600 SF
- Located in Manchester's "North End" neighborhood
- Manchester is the largest city in NH and has a residential population of 110,000
- 1/2 mile south of exit 9 on I-93
- 2 miles from downtown Manchester
- 51,238 SF shopping center located at signalized intersection on Rte. 3/Hooksett Rd

## SITE DATA

| Space Available: | 1,600 SF                                                                                                                               | Radius                     |
|------------------|----------------------------------------------------------------------------------------------------------------------------------------|----------------------------|
| Anchor Tenants:  | La Carreta Restaurant,<br>Orangetheory Fitness,<br>SalonCentric, Dollar Tree,<br>Playa Bowls, Wrap City, Taco<br>Bell, and Aroma Joe's | 1 mile<br>2 mile<br>3 mile |

### **DEMOGRAPHICS**

| Radius | Residential Population | Average<br>HH Income | Daytime<br>Population |
|--------|------------------------|----------------------|-----------------------|
| 1 mile | 9,206                  | \$96,857             | 3,572                 |
| 2 mile | 45,988                 | \$74,149             | 24,725                |
| 3 mile | 89,391                 | \$70,272             | 50,310                |
|        |                        |                      |                       |