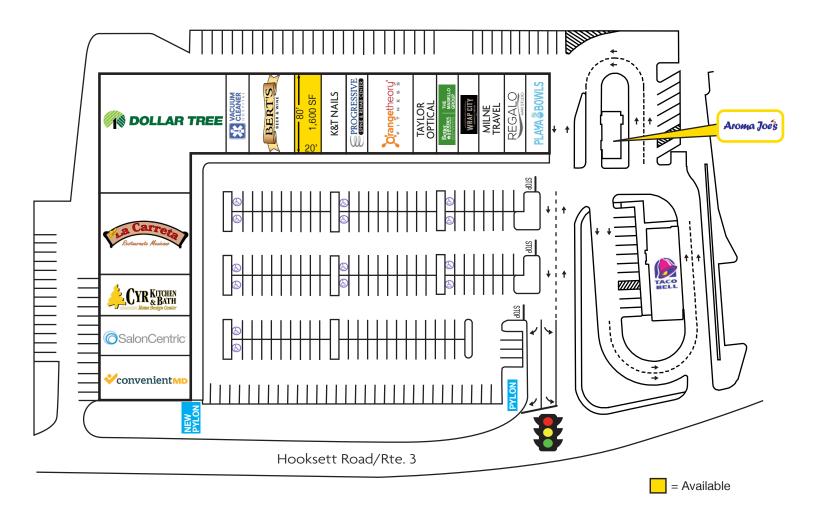

## DESCRIPTION

- 1,600 SF
- Located in Manchester's "North End" neighborhood
- Manchester is the largest city in NH and has a residential population of 110,000
- 1/2 mile south of exit 9 on I-93
- 2 miles from downtown Manchester
- 51,238 SF shopping center located at signalized intersection on Rte. 3/Hooksett Rd

## 525-555 Hooksett Road (Rte. 3) Manchester, NH

## SITE DATA

| Space Available: | 1,600 SF                                                                                                                               | Radius                     |
|------------------|----------------------------------------------------------------------------------------------------------------------------------------|----------------------------|
| Anchor Tenants:  | La Carreta Restaurant,<br>Orangetheory Fitness,<br>SalonCentric, Dollar Tree,<br>Playa Bowls, Wrap City, Taco<br>Bell, and Aroma Joe's | 1 mile<br>2 mile<br>3 mile |

### Parking:5 spaces per 1,000 SF