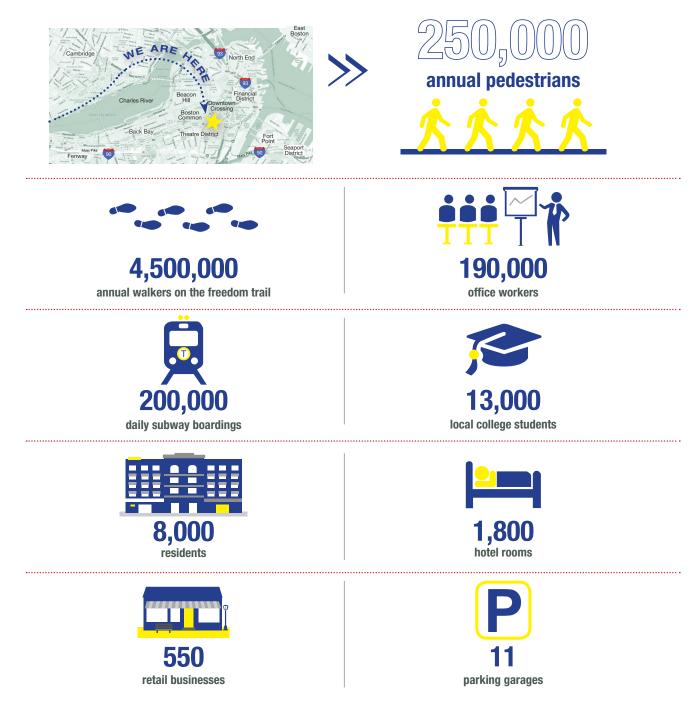

### SITE DATA

- Located in the Downtown Crossing Washington Street Shopping District
- ≈30,000 employees work within 3/4 mile
- 35 million SF of office space within the Downtown Crossing District
- Within a half mile of the Financial District with approximately 50M SF of office space
- Within a block of 3 MBTA T Stations -Downtown Crossing (Orange, Red and Silver) Chinatown Station (Orange and Silver) Boylston (Green and Silver)

# 558-580 Washington Street, Boston, MA

Downtown Crossing by the numbers

LINEAR

RETAIL