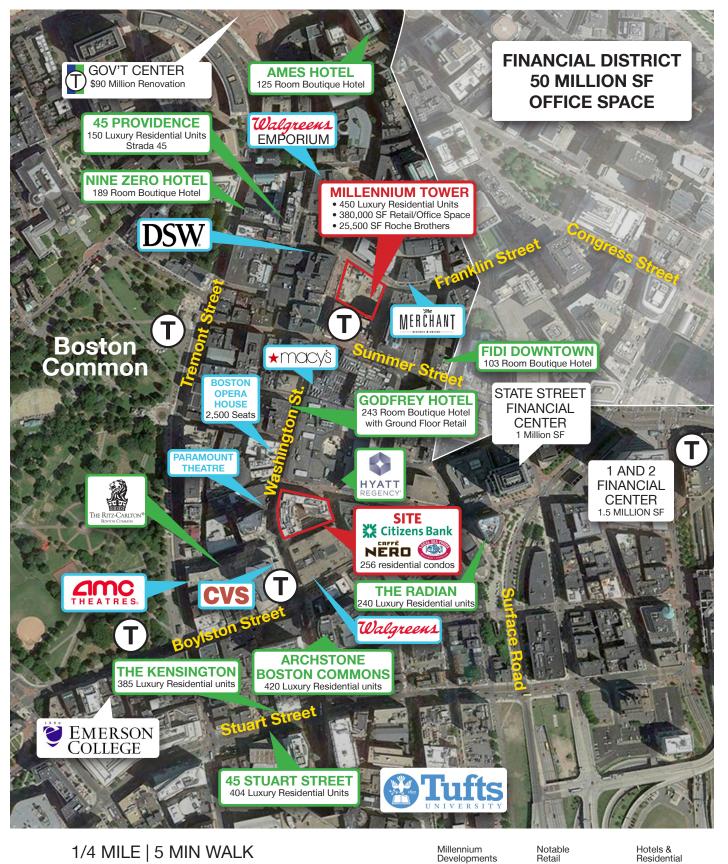

#### DESCRIPTION

- Fully leased
- Ground floor retail condominium located in Millennium Place, a 256 unit luxury residential building in Boston's Downtown Crossing retail corridor
- Current tenants include: Legal Crossing (a Legal Sea Foods restaurant) Caffé Nero and Citizens Bank

- Located on Washington Street between Hayward Place and Avenue de Lafayette between the Boston Common and the Financial District
- Across the street from the Ritz-Carlton hotel, Paramount Theatre and the Boston Opera House
- Area retailers: Roche Bobois, AMC Theatre, Macy's, Staples, The Merchant, Teatro, MAST' Restaurant, Primark, TJ Maxx, Marshalls, Thinking Cup, and Barry's Bootcamp

### SITE DATA

- Located in the Downtown Crossing Washington Street Shopping District
- ≈30,000 employees work within 3/4 mile
- 35 million SF of office space within the Downtown Crossing District
- Within a half mile of the Financial District with approximately 50M SF of office space
- Within a block of 3 MBTA T Stations -Downtown Crossing (Orange, Red and Silver) Chinatown Station (Orange and Silver) Boylston (Green and Silver)