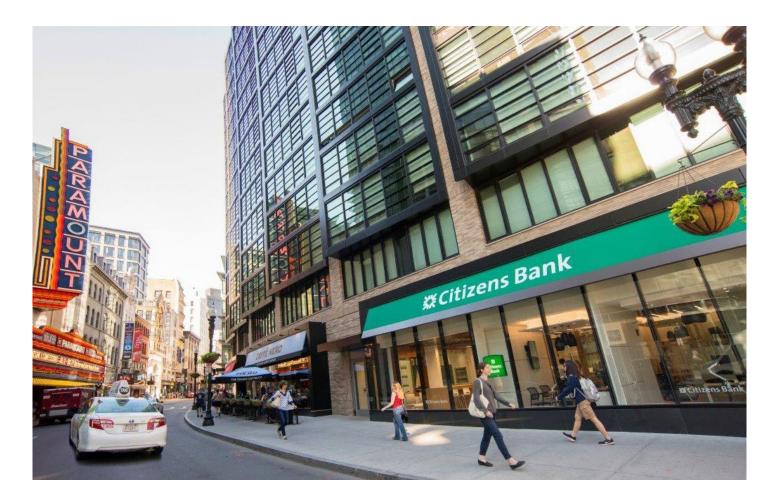

#### DESCRIPTION

- Fully leased
- Ground floor retail condominium located in Millennium Place, a 256 unit luxury residential building in Boston's Downtown Crossing retail corridor
- Current tenants include: Legal Crossing (a Legal Sea Foods restaurant) Caffé Nero and Citizens Bank

- Located on Washington Street between Hayward Place and Avenue de Lafayette between the Boston Common and the Financial District
- Across the street from the Ritz-Carlton hotel, Paramount Theatre and the Boston Opera House
- Area retailers: Roche Bobois, AMC Theatre, Macy's, Staples, The Merchant, Teatro, MAST' Restaurant, Primark, TJ Maxx, Marshalls, Thinking Cup, and Barry's Bootcamp