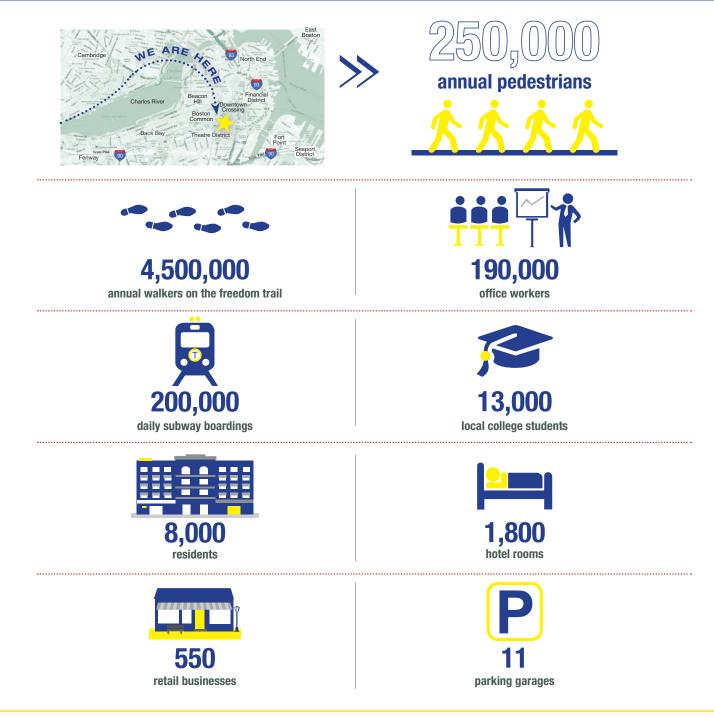

|
| .75 mile | 47,609                    | \$127,691            | 238,519               |
| 1.0 mile | 57,770                    | \$128,198            | 303,811               |



# LINEAR<br/>RETAILFOR MORE INFORMATION<br/>Alan Kelly, VP - Leasing & Asset Management<br/>Evan Eisenhardt, SVP - Leasing<br/>akelly@linearretail.com | eeisenhardt@linearretail.com | linearretail.com

## 19-21 School Street, Boston, MA



1/4 MILE | 5 MIN WALK

Notable Retail Hotels & Residential

#### FOR MORE INFORMATION

Alan Kelly, VP - Leasing & Asset Managment | akelly@linearretail.com | Office 781.202.3549 | Cell 617.875.8397 Evan Eisenhardt, SVP - Leasing | eeisenhardt@linearretail.com | Office 781.202.3536 | Cell 617.807.0577

## 19-21 School Street, Boston, MA

**Downtown Crossing** by the numbers



#### FOR MORE INFORMATION

Alan Kelly, VP - Leasing & Asset Managment | akelly@linearretail.com | Office 781.202.3549 | Cell 617.875.8397 Evan Eisenhardt, SVP - Leasing | eeisenhardt@linearretail.com | Office 781.202.3536 | Cell 617.807.0577