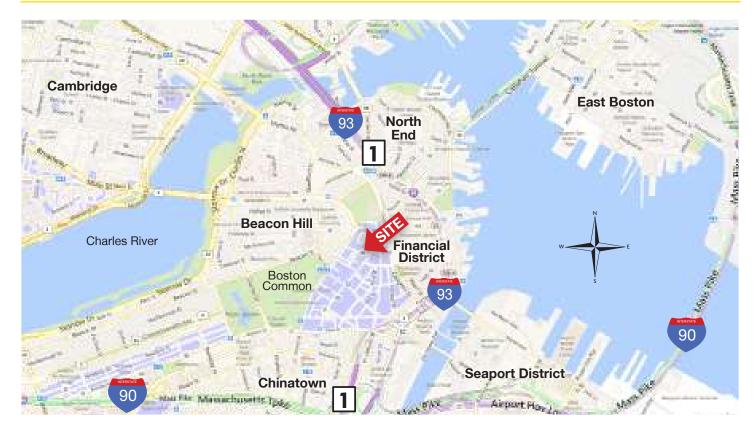

## 19-21 School Street, Boston, MA

#### **SITE DATA**

- Located in the Downtown Crossing Washington Street Shopping District
- 35 million SF of office space within the Downtown Crossing District
- Office population within 1/2 mile: 190,555
- 2 blocks from the Financial District with approximately 50 million SF of office space