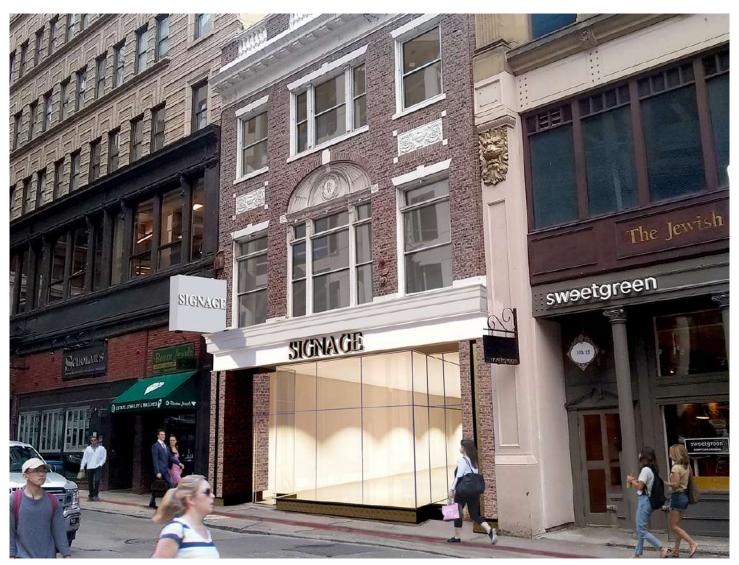

### Downtown Crossing 19-21 School Street, Boston, MA 02108 Space for Lease

#### DESCRIPTION

- 8,131 SF available for lease
- Three-story (plus basement) building located on School Street near the intersection of Washington Street on the Freedom Trail in Boston's Downtown Crossing retail corridor
- Exceptional opportunity for new flagship location
- Two blocks from three MBTA stations Park Street, Downtown Crossing and State Street
- Located across from Boston's 24,000 SF
  Walgreens, within blocks of Millennium Tower, the Paramount Theater, Boston Opera House and the Omni Parker House Hotel
- Area retailers: Roche Bobois, AMC Theatre, Macy's, Staples, The Merchant, Teatro, MAST', Marshalls, TJ Maxx, Chipotle, Walgreens, B.GOOD and Barry's Bootcamp