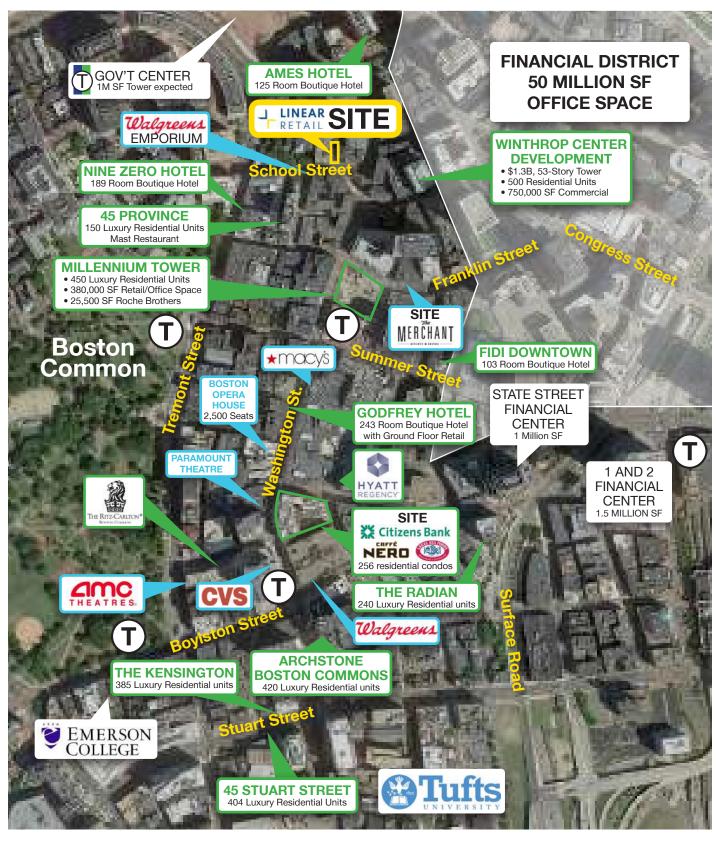

## 19-21 School Street, Boston, MA

1/4 MILE | 5 MIN WALK

Notable Retail Hotels & Residential

#### DESCRIPTION

- 8,131 SF available for lease
- Three-story (plus basement) building located on School Street near the intersection of Washington Street on the Freedom Trail in Boston's Downtown Crossing retail corridor
- Exceptional opportunity for new flagship location
- Two blocks from three MBTA stations Park Street, Downtown Crossing and State Street
- Located across from Boston's 24,000 SF
  Walgreens, within blocks of Millennium Tower, the Paramount Theater, Boston Opera House and the Omni Parker House Hotel
- Area retailers: Roche Bobois, AMC Theatre, Macy's, Staples, The Merchant, Teatro, MAST', Marshalls, TJ Maxx, Chipotle, Walgreens, B.GOOD and Barry's Bootcamp