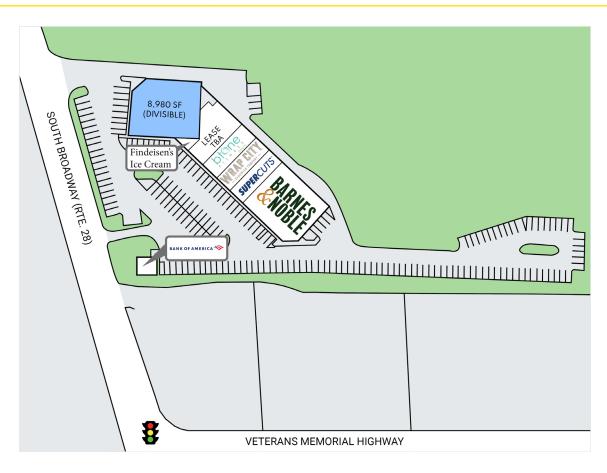

## **DESCRIPTION**

- 8,980 SF Endcap Available (Divisible)
- Located at the signalized intersection of S. Broadway (Rte. 28) and Veterans Memorial Parkway (the first exit off of I-93 in New Hampshire)
- Across from Tuscan Village 800K SF of retail and 3.1 million annual visitors\*
- Shoppes at Rockingham Park 322.4K annual visitors\*
- Adjacent to Rockingham Mall (Bob's Discount Furniture, Planet Fitness, T.J. Maxx, Kohl's)
- Primary destination retail corridor in the area
- Across from The Mall at Rockingham Park 1.2 million SF and 5.8 million annual visitors\* \*Source: Placer.ai

## **SITE DATA**

Anchor Tenants: Barnes & Noble,

Supercuts

Space Available: 8,980 SF Endcap (Divisible)

Parking: 5 spaces per 1,000 SF

**ADT:** 39,000 vehicles