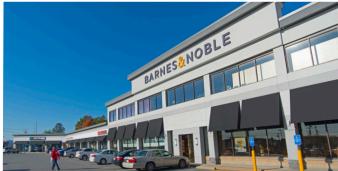

## **SITE DATA**

Anchor Tenants: Barnes & Noble,

Supercuts

Space Available: 8,980 SF Endcap (Divisible)

Parking: 5 spaces per 1,000 SF

**ADT:** 39,000 vehicles