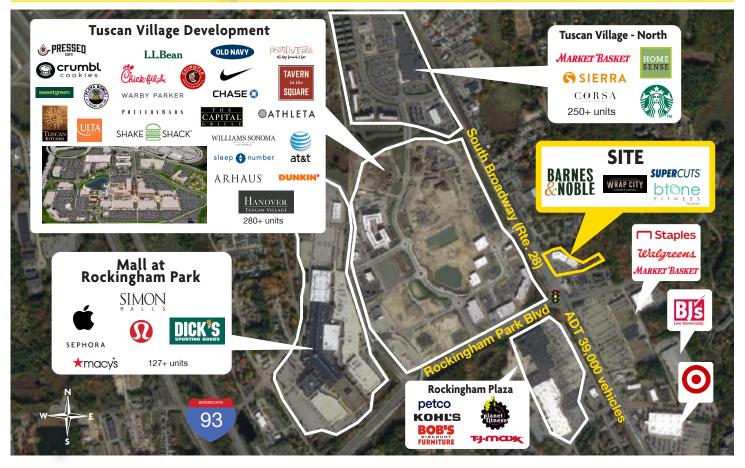

## **DESCRIPTION**

- 8,980 SF Endcap Available (Divisible)
- Located at the signalized intersection of S. Broadway (Rte. 28) and Veterans Memorial Parkway (the first exit off of I-93 in New Hampshire)
- Across from Tuscan Village 800K SF of retail and 3.1 million annual visitors\*
- Shoppes at Rockingham Park 322.4K annual visitors\*
- Adjacent to Rockingham Mall (Bob's Discount Furniture, Planet Fitness, T.J. Maxx, Kohl's)
- Primary destination retail corridor in the area
- Across from The Mall at Rockingham Park 1.2 million SF and 5.8 million annual visitors\* \*Source: Placer.ai

## **SITE DATA**

Anchor Tenants: Barnes & Noble,

Supercuts

Space Available: 8,980 SF Endcap (Divisible)

Parking: 5 spaces per 1,000 SF

**ADT:** 39,000 vehicles