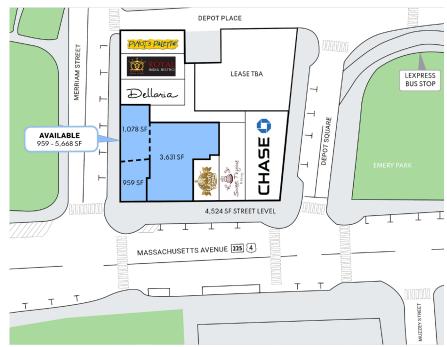

### **DESCRIPTION**

- 959 5,668 SF Available
- 18,228 SF store-front retail property located in the heart of downtown Lexington on Massachusetts Avenue, the main commercial roadway running from Lexington through Arlington, Cambridge and into Boston
- In front of the largest municipal lot in Lexington with 117 parking spaces
- 124k visitors annually to the Lexington Visitor Center across street from site\* \*Source: Placer.ai
- 964k visitors annually to the Minute Man National Historical Park (from Lexington to Concord)\*

### **SITE DATA**

Space Available: 959 - 5,668 SF Available

Anchor Tenants: Chase Bank, Dellaria, Liberty

Sweets

ADT: 18,900 cars per day on Mass. Ave