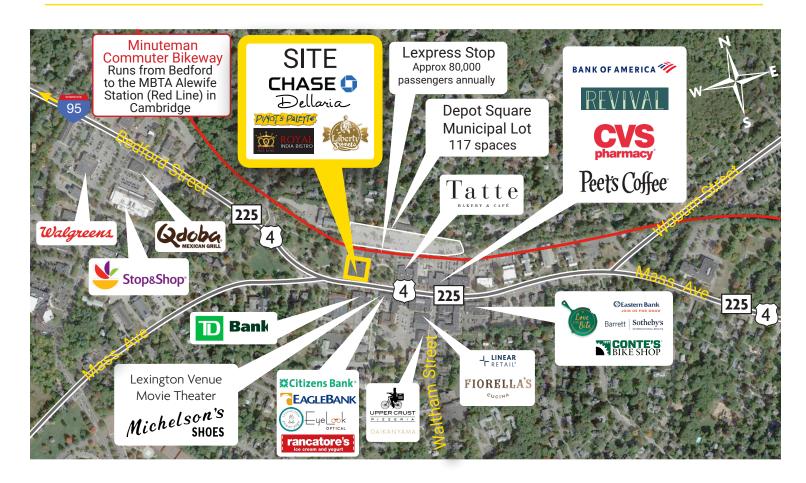

### **DESCRIPTION**

- 959 5,668 SF Available
- 18,228 SF store-front retail property located in the heart of downtown Lexington on Massachusetts Avenue, the main commercial roadway running from Lexington through Arlington, Cambridge and into Boston
- In front of the largest municipal lot in Lexington with 117 parking spaces
- 124k visitors annually to the Lexington Visitor Center across street from site\* \*Source: Placer.ai
- 964k visitors annually to the Minute Man National Historical Park (from Lexington to Concord)\*

### **SITE DATA**

Space Available: 959 - 5,668 SF Available

Anchor Tenants: Chase Bank, Dellaria, Liberty

Sweets

ADT: 18,900 cars per day on Mass. Ave