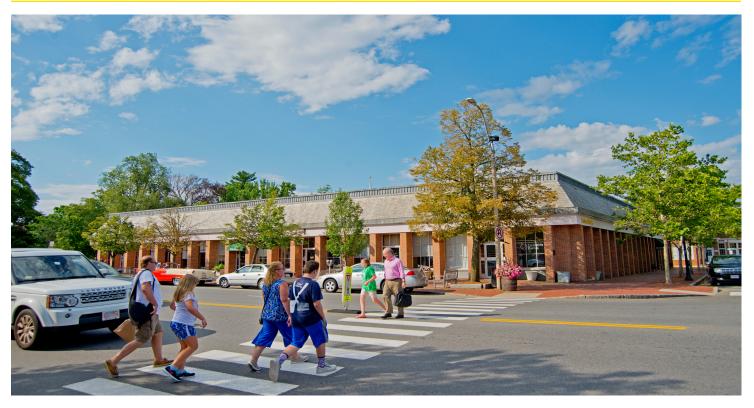

## Downtown Lexington - Giroux Building

1833-1853 Massachusetts Ave., Lexington, MA 02420

### **DESCRIPTION**

- 959 5,668 SF Available
- 18,228 SF store-front retail property located in the heart of downtown Lexington on Massachusetts Avenue, the main commercial roadway running from Lexington through Arlington, Cambridge and into Boston
- In front of the largest municipal lot in Lexington with 117 parking spaces
- 124k visitors annually to the Lexington Visitor Center across street from site\* \*Source: Placer.ai
- 964k visitors annually to the Minute Man National Historical Park (from Lexington to Concord)\*