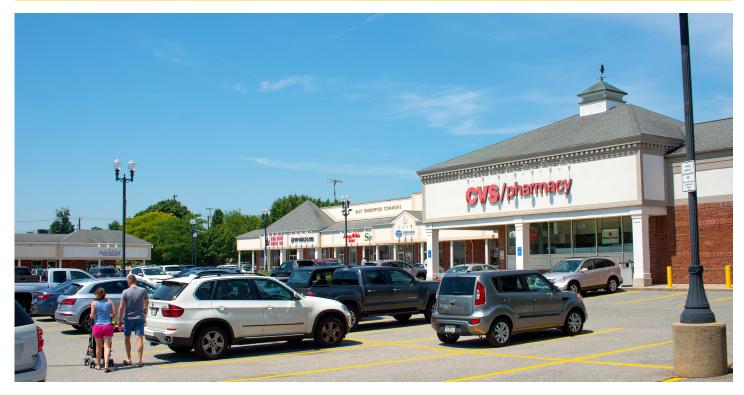

## East Greenwich Commons

507-563 Main Street, East Greenwich, RI 02818

#### **DESCRIPTION**

- 1,700 SF Available
- 21,233 SF shopping center located on Route 1/Main Street in East Greenwich, RI
- Anchored by CVS Pharmacy and Navigant Credit Union
- East Greenwich Commons has over 431k annual visitors\*

### **SITE DATA**

**Space Available:** 1,700 SF Available

Anchor Tenants: CVS, Navigant Credit Union, Jersey

Mike's, Tier One Physical Therapy,

and Kon Asian Bistro

Avg. Daily Traffic: 20,000 vehicles

Parking: 5.7 spaces/1,000 SF