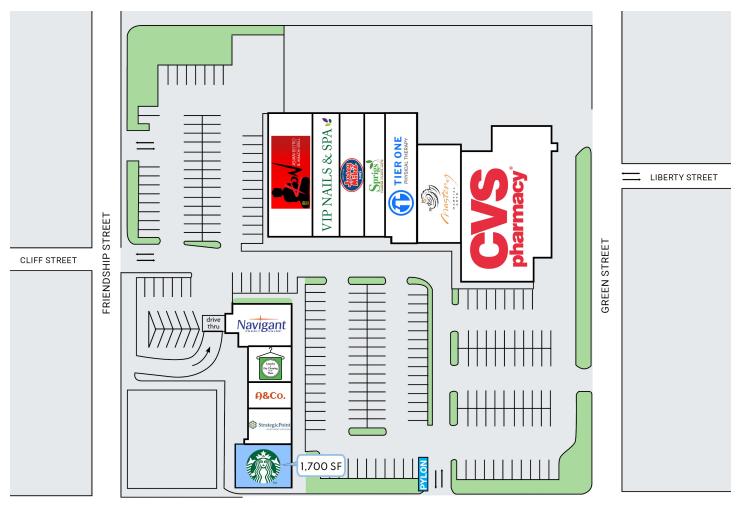

#### **DESCRIPTION**

- 1,700 SF Available
- 21,233 SF shopping center located on Route 1/Main Street in East Greenwich, RI
- Anchored by CVS Pharmacy and Navigant Credit Union
- East Greenwich Commons has over 431k annual visitors\*

### **SITE DATA**

**Space Available:** 1,700 SF Available

Anchor Tenants: CVS, Navigant Credit Union, Jersey

Mike's, Tier One Physical Therapy,

and Kon Asian Bistro

Avg. Daily Traffic: 20,000 vehicles

Parking: 5.7 spaces/1,000 SF