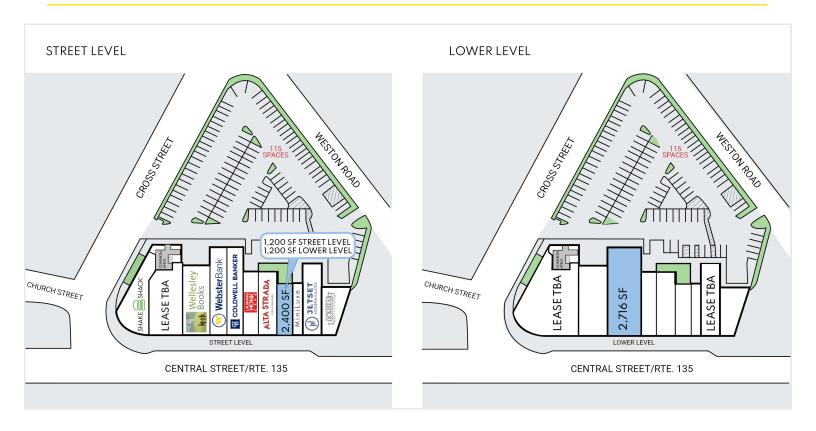

### **SITE DATA**

Space Street Level: 2,400 SF
Available: Lower Level: 2,716 SF

Parking: 115 space dedicated lot
17,000 Average Daily Cars