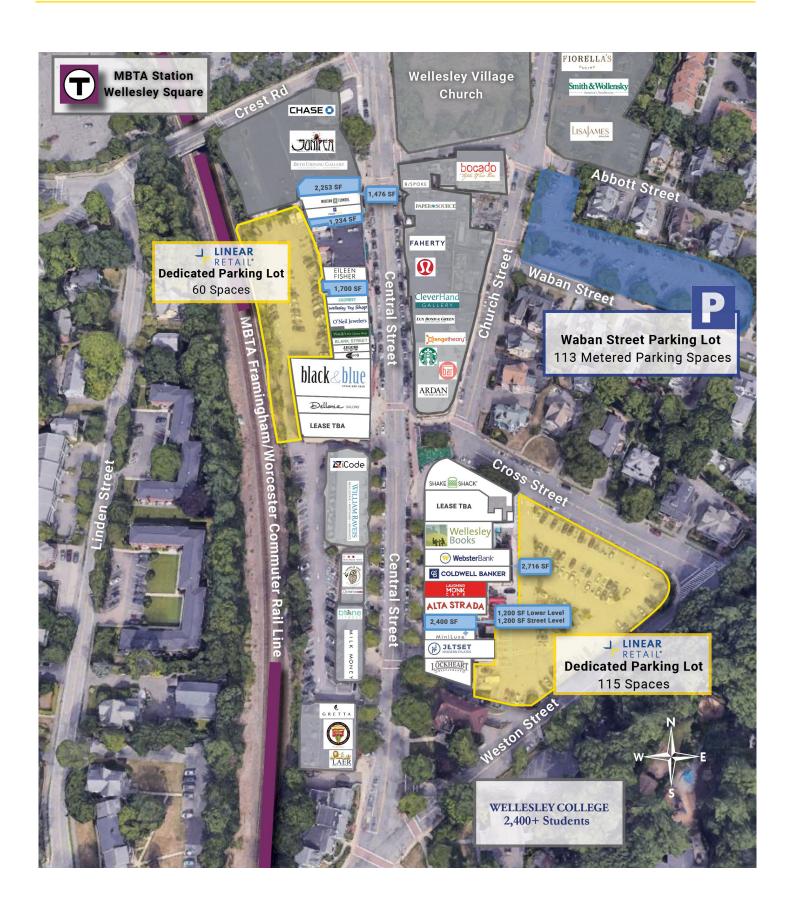

## Central Plaza

74-102 Central Street, Wellesley, MA 02482

#### **DESCRIPTION**

- 51,000 SF shopping center
- Dominant block in downtown Wellesley's high-end Central Street shopping district
- Area Schools:
  - Wellesley College .1 Miles (2,400+ Students)
  - Babson College 2 Miles (2,750+ Students)
  - Dana Hall School (450+ Students)
  - Mass Bay Community College (6,000+ Students)
- Area retailers: Lululemon, Orange Theory, Faherty, Starbucks, Ardan Medspa, Chase Bank
- Central Street shopping district with over 356,000 annual visitors\* (\*Source: Placer.ai)

### **SITE DATA**

Space Street Level: 2,400 SF
Available: Lower Level: 2,716 SF

Parking: 115 space dedicated lot
17,000 Average Daily Cars

# Central Plaza 74-102 Central Street, Wellesley, MA 02482