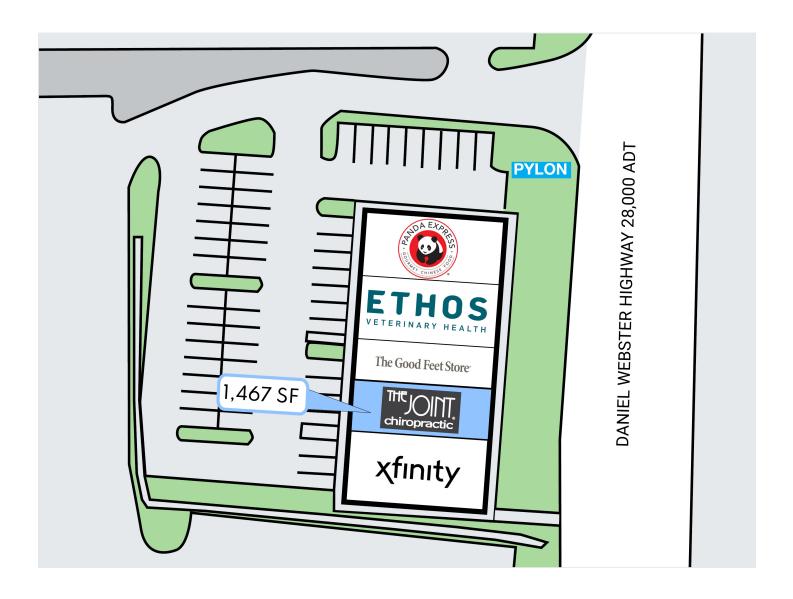

## DESCRIPTION

- 1,467 SF Available
- 11,785 SF Shopping Center
- Over 425k yearly visitors\* \*Source: Placer.ai
- Parking: 53 spaces (4.5 per 1,000 SF)
  Employee Parking (Add'I)
  24 spaces (2.0 per 1,000 SF)
- ADT: 28,000-DW Highway
- 3/4 miles from Simon's 7th highest grossing property in the USA, Pheasant Lane Mall - 1M SF