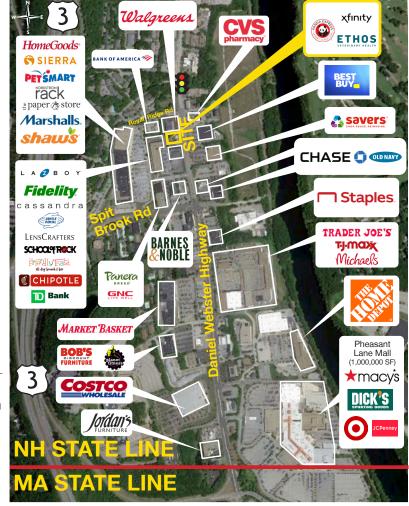

## DESCRIPTION

- 1,467 SF Available
- 11,785 SF Shopping Center
- Over 425k yearly visitors\* \*Source: Placer.ai
- Parking: 53 spaces (4.5 per 1,000 SF)
  Employee Parking (Add'I)
  24 spaces (2.0 per 1,000 SF)
- ADT: 28,000-DW Highway
- 3/4 miles from Simon's 7th highest grossing property in the USA, Pheasant Lane Mall - 1M SF

# 219 Daniel Webster Highway Nashua, NH