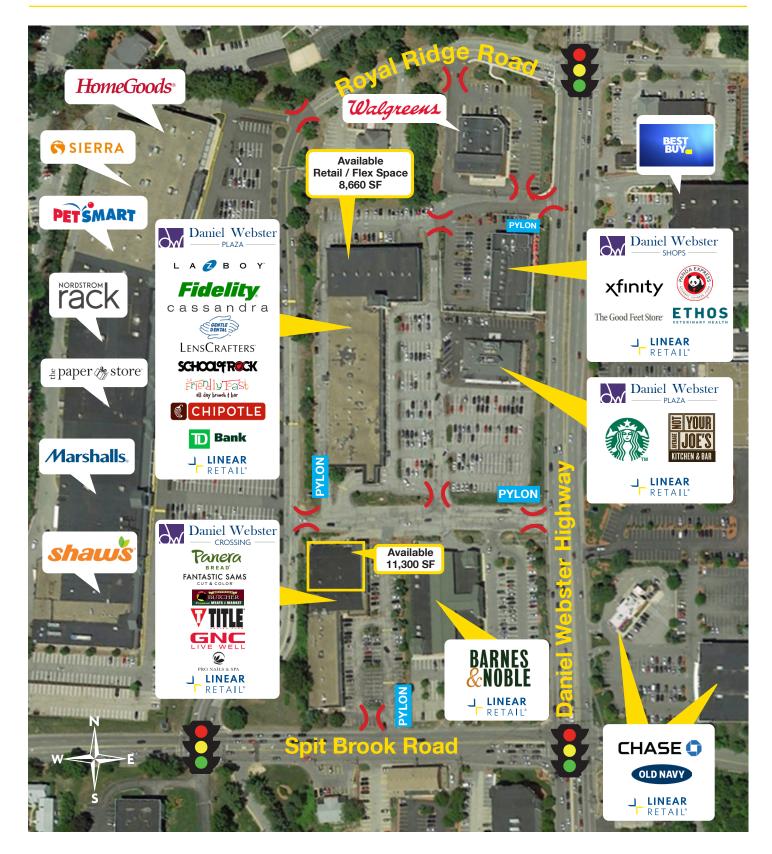

# Daniel Webster Shops

219 Daniel Webster Highway, Nashua, NH 03060

## DESCRIPTION

- 1,467 SF Available
- 11,785 SF Shopping Center
- Over 425k yearly visitors\* \*Source: Placer.ai
- Parking: 53 spaces (4.5 per 1,000 SF)
  Employee Parking (Add'I)
  24 spaces (2.0 per 1,000 SF)
- ADT: 28,000-DW Highway
- 3/4 miles from Simon's 7th highest grossing property in the USA, Pheasant Lane Mall - 1M SF