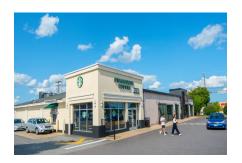

## Daniel Webster Plaza

225 Daniel Webster Highway, Nashua, NH 03060

### **DESCRIPTION**

- 82,000 SF Shopping Center
- 8,660 SF Retail / Flex Space Available
- Next to shared loading dock
- Over 734k yearly visitors\*

  \*Source: Placer.ai
- Parking: 5.2 per 1,000 SF
- ADT: 28,000-DW Highway 25,500-Spit Brook Road
- 3/4 miles from Simon's 7th highest grossing property in the USA, Pheasant Lane Mall - 1M SF