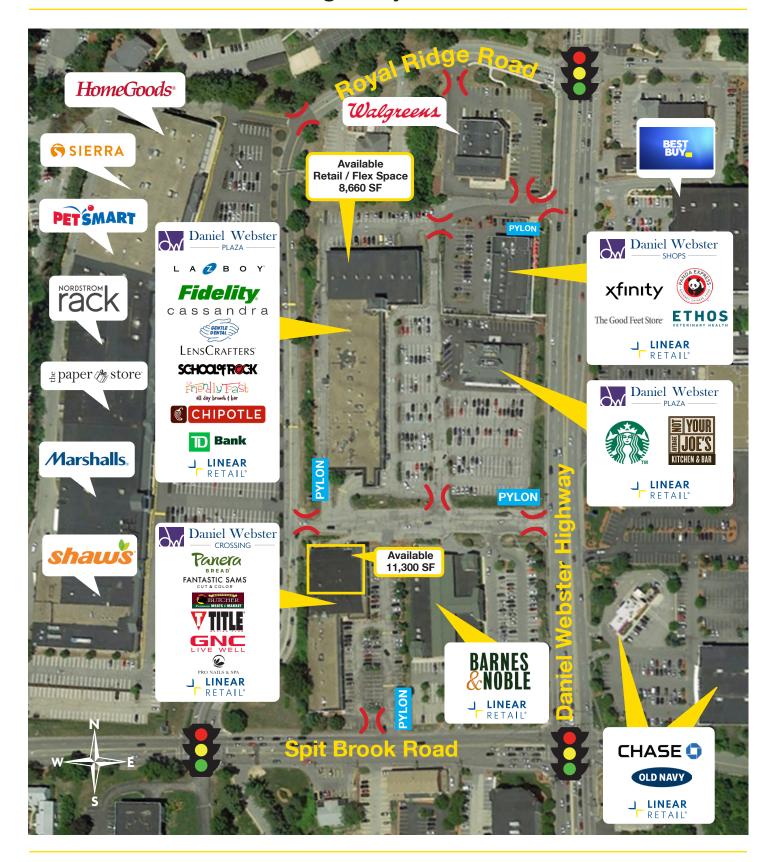

### **DESCRIPTION**

- 82,000 SF Shopping Center
- 8,660 SF Retail / Flex Space Available
- Next to shared loading dock
- Over 734k yearly visitors\*

  \*Source: Placer.ai
- Parking: 5.2 per 1,000 SF
- ADT: 28,000-DW Highway 25,500-Spit Brook Road
- 3/4 miles from Simon's 7th highest grossing property in the USA, Pheasant Lane Mall - 1M SF

## 225 Daniel Webster Highway Nashua, NH

# 225 Daniel Webster Highway Nashua, NH