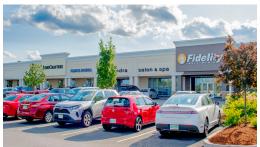

### **DESCRIPTION**

- 82,000 SF Shopping Center
- 8,660 SF Retail / Flex Space Available
- Next to shared loading dock
- Over 734k yearly visitors\*

  \*Source: Placer.ai
- Parking: 5.2 per 1,000 SF
- ADT: 28,000-DW Highway 25,500-Spit Brook Road
- 3/4 miles from Simon's 7th highest grossing property in the USA, Pheasant Lane Mall - 1M SF