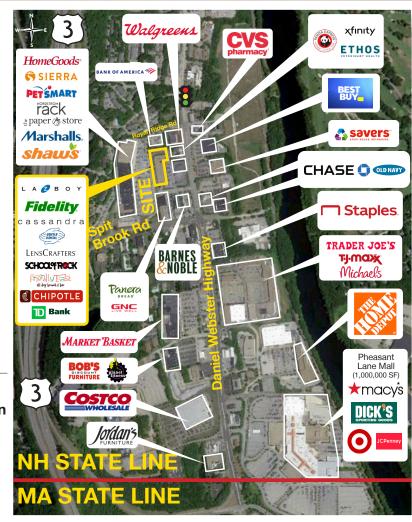

### **DESCRIPTION**

- 82,000 SF Shopping Center
- 8,660 SF Retail / Flex Space Available
- Next to shared loading dock
- Over 734k yearly visitors\*

  \*Source: Placer.ai
- Parking: 5.2 per 1,000 SF
- ADT: 28,000-DW Highway 25,500-Spit Brook Road
- 3/4 miles from Simon's 7th highest grossing property in the USA, Pheasant Lane Mall - 1M SF

## 225 Daniel Webster Highway Nashua, NH

# 225 Daniel Webster Highway Nashua, NH