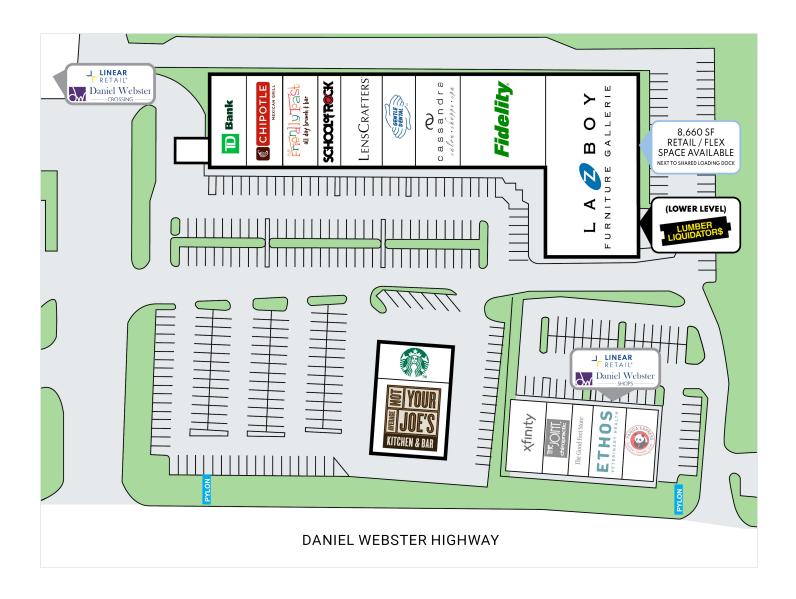

### **DESCRIPTION**

- 82,000 SF Shopping Center
- 8,660 SF Retail / Flex Space Available
- Next to shared loading dock
- Over 734k yearly visitors\*

  \*Source: Placer.ai
- Parking: 5.2 per 1,000 SF
- ADT: 28,000-DW Highway 25,500-Spit Brook Road
- 3/4 miles from Simon's 7th highest grossing property in the USA, Pheasant Lane Mall - 1M SF

## 225 Daniel Webster Highway Nashua, NH

# 225 Daniel Webster Highway Nashua, NH