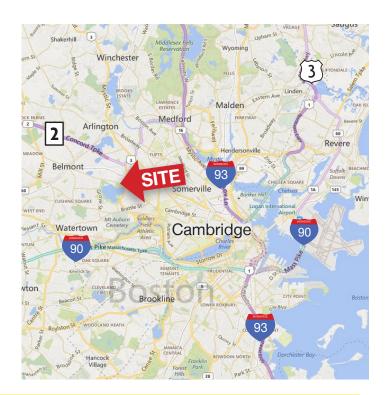

Alewife Brook Parkway Shopping Center

211 Alewife Brook Parkway, Cambridge, MA 02138 Space for Lease

### DESCRIPTION

- 3,391 SF Available
- Located at the Alewife Brook Parkway Rotary (intersection of Rte. 3/Rte. 2/Rte.16)
- 1/2 mile from Alewife Station (MBTA Red Line, 2,595 parking spaces, 7 bus lines)
- 2 building shopping center totalling 35,906 SF
- Area Retailers Include: Whole Foods, Trader Joe's, Starbucks, CVS, PetSmart, Panera Bread