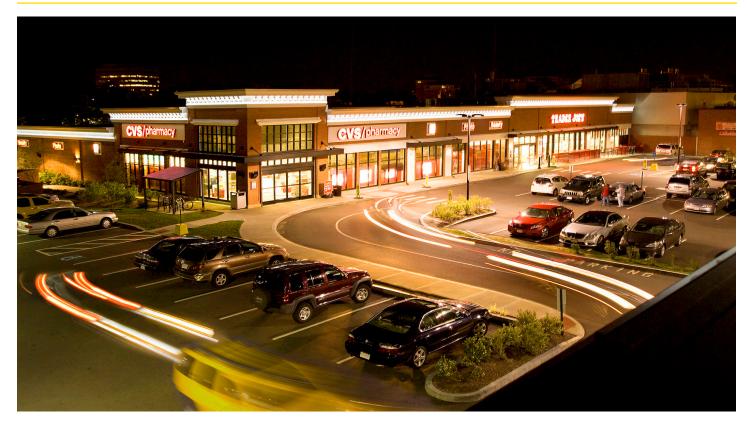

Alewife Brook Parkway Shopping Center

211 Alewife Brook Parkway, Cambridge, MA 02138 Space for Lease

### DESCRIPTION

- 3,391 SF Available
- Located at the Alewife Brook Parkway Rotary (intersection of Rte. 3/Rte. 2/Rte.16)
- 1/2 mile from Alewife Station (MBTA Red Line, 2,595 parking spaces, 7 bus lines)
- 2 building shopping center totalling 35,906 SF
- Area Retailers Include: Whole Foods, Trader Joe's, Starbucks, CVS, PetSmart, Panera Bread