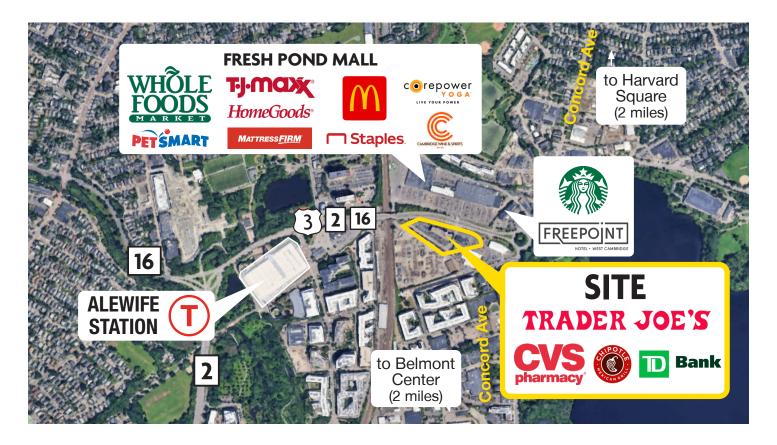

### DESCRIPTION

- 3,391 SF Available
- Located at the Alewife Brook Parkway Rotary (intersection of Rte. 3/Rte. 2/Rte.16)
- 1/2 mile from Alewife Station (MBTA Red Line, 2,595 parking spaces, 7 bus lines)
- 2 building shopping center totalling 35,906 SF
- Area Retailers Include: Whole Foods, Trader Joe's, Starbucks, CVS, PetSmart, Panera Bread

#### **SITE DATA**

| Anchor Tenants:  | Trader Joe's, CVS, Chipotle,<br>T-Mobile, TD Bank |  |
|------------------|---------------------------------------------------|--|
| Space Available: | 3,391 SF Available                                |  |
| Parking:         | 4.8 per 1,000 SF                                  |  |
| ADT:             | 52,475 vehicles per day                           |  |