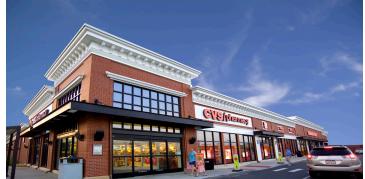

### DESCRIPTION

- 3,391 SF Available
- Located at the Alewife Brook Parkway Rotary (intersection of Rte. 3/Rte. 2/Rte.16)
- 1/2 mile from Alewife Station (MBTA Red Line, 2,595 parking spaces, 7 bus lines)
- 2 building shopping center totalling 35,906 SF
- Area Retailers Include: Whole Foods, Trader Joe's, Starbucks, CVS, PetSmart, Panera Bread

#### **SITE DATA**

| Anchor Tenants:  | Trader Joe's, CVS, Chipotle,<br>T-Mobile, TD Bank |  |
|------------------|---------------------------------------------------|--|
| Space Available: | 3,391 SF Available                                |  |
| Parking:         | 4.8 per 1,000 SF                                  |  |
| ADT:             | 52,475 vehicles per day                           |  |