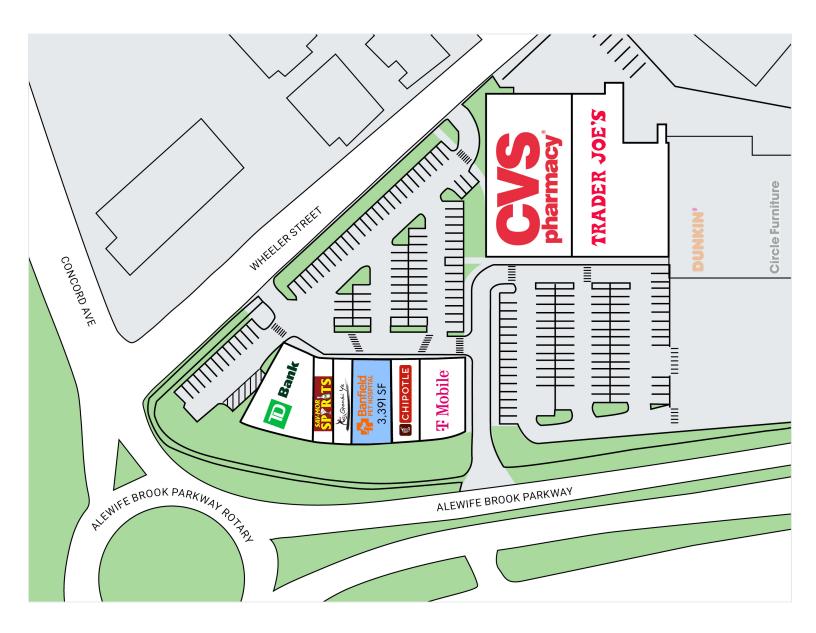

### DESCRIPTION

- 3,391 SF Available
- Located at the Alewife Brook Parkway Rotary (intersection of Rte. 3/Rte. 2/Rte.16)
- 1/2 mile from Alewife Station (MBTA Red Line, 2,595 parking spaces, 7 bus lines)
- 2 building shopping center totalling 35,906 SF
- Area Retailers Include: Whole Foods, Trader Joe's, Starbucks, CVS, PetSmart, Panera Bread

#### **SITE DATA**

| Anchor Tenants:  | Trader Joe's, CVS, Chipotle,<br>T-Mobile, TD Bank |  |
|------------------|---------------------------------------------------|--|
| Space Available: | 3,391 SF Available                                |  |
| Parking:         | 4.8 per 1,000 SF                                  |  |
| ADT:             | 52,475 vehicles per day                           |  |