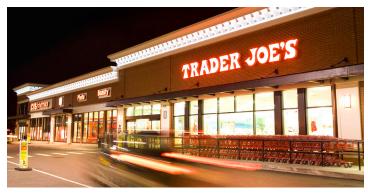

### DESCRIPTION

- 3,391 SF Available
- Located at the Alewife Brook Parkway Rotary (intersection of Rte. 3/Rte. 2/Rte.16)
- 1/2 mile from Alewife Station (MBTA Red Line, 2,595 parking spaces, 7 bus lines)
- 2 building shopping center totalling 35,906 SF
- Area Retailers Include: Whole Foods, Trader Joe's, Starbucks, CVS, PetSmart, Panera Bread

#### **SITE DATA**

| Anchor Tenants:  | Trader Joe's, CVS, Chipotle,<br>T-Mobile, TD Bank |  |
|------------------|---------------------------------------------------|--|
| Space Available: | 3,391 SF Available                                |  |
| Parking:         | 4.8 per 1,000 SF                                  |  |
| ADT:             | 52,475 vehicles per day                           |  |