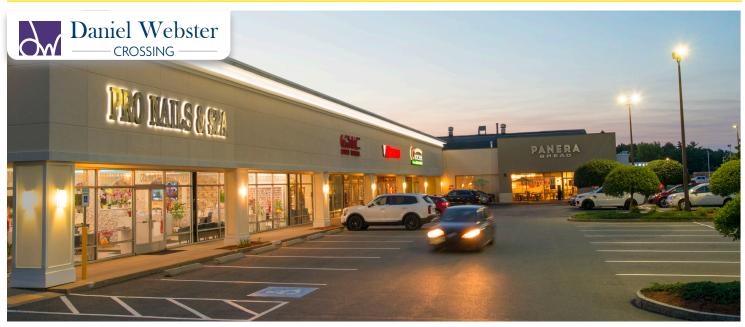

## Daniel Webster Crossing 8 Spit Brook Road, Nashua, NH 03060 Space for Lease

## DESCRIPTION

- 11,300 SF available
- Over 425k yearly visitors\* \*Source: Placer.ai
- 28,030 SF shopping center at the intersection of Daniel Webster Highway and Spit Brook Road in Nashua, NH
- Daniel Webster Highway is the dominant retail shopping district in Nashua, NH and one of the largest retail markets in the state
- The center is located .75 miles from Simon's 7th highest-grossing property in the U.S., Pheasant Lane Mall - 1M SF
- Block retailers include Starbucks, Not Your Average Joe's, Chipotle, Sierra Trading Post, HomeGoods, PetSmart, Marshalls, Shaw's, Walgreens and Barnes & Noble