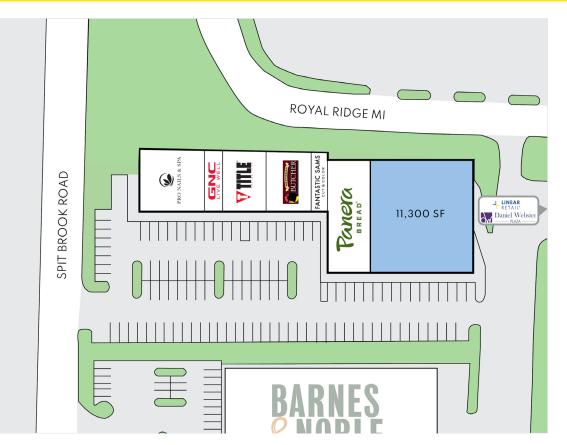

### SITE DATA

| Space Available: | 11,300 SF                                   |
|------------------|---------------------------------------------|
| Parking:         | 113 Spaces<br>(4.0 spaces per 1,000 SF)     |
| Traffic Count:   | 28,000-DW Highway<br>25,500-Spit Brook Road |