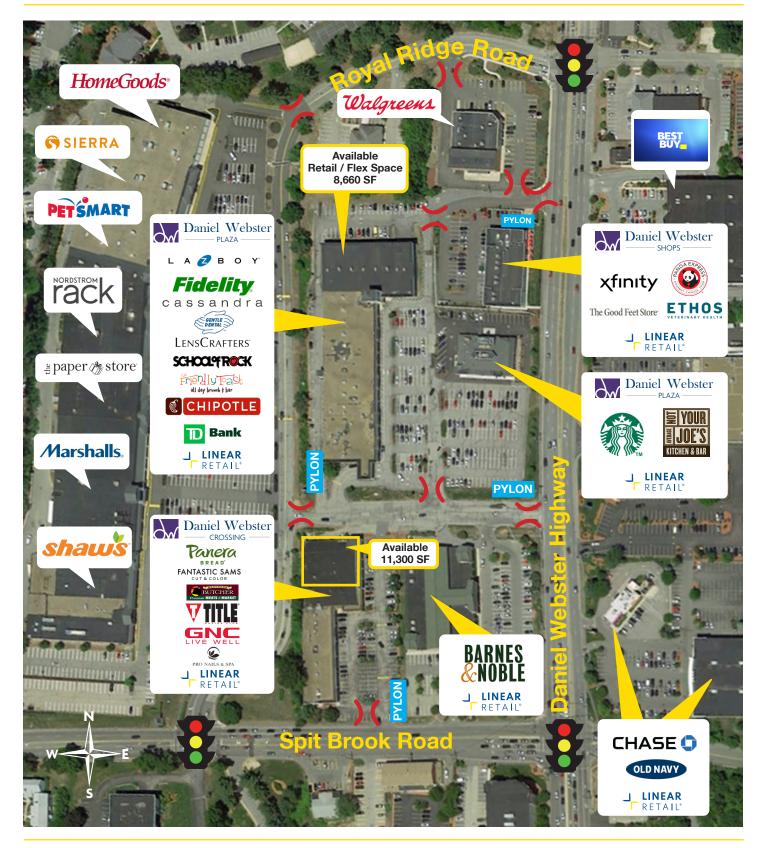

## DESCRIPTION

- 11,300 SF available
- Over 425k yearly visitors\* \*Source: Placer.ai
- 28,030 SF shopping center at the intersection of Daniel Webster Highway and Spit Brook Road in Nashua, NH
- Daniel Webster Highway is the dominant retail shopping district in Nashua, NH and one of the largest retail markets in the state
- The center is located .75 miles from Simon's 7th highest-grossing property in the U.S., Pheasant Lane Mall - 1M SF
- Block retailers include Starbucks, Not Your Average Joe's, Chipotle, Sierra Trading Post, HomeGoods, PetSmart, Marshalls, Shaw's, Walgreens and Barnes & Noble

### SITE DATA

| Space Available: | 11,300 SF                                   |
|------------------|---------------------------------------------|
| Parking:         | 113 Spaces<br>(4.0 spaces per 1,000 SF)     |
| Traffic Count:   | 28,000-DW Highway<br>25,500-Spit Brook Road |