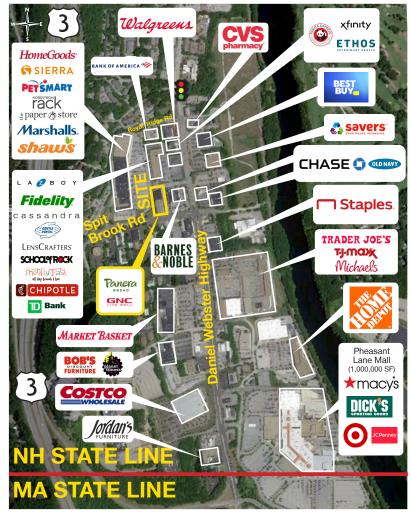

## DESCRIPTION

- 11,300 SF available
- Over 425k yearly visitors\* \*Source: Placer.ai
- 28,030 SF shopping center at the intersection of Daniel Webster Highway and Spit Brook Road in Nashua, NH
- Daniel Webster Highway is the dominant retail shopping district in Nashua, NH and one of the largest retail markets in the state
- The center is located .75 miles from Simon's 7th highest-grossing property in the U.S., Pheasant Lane Mall - 1M SF
- Block retailers include Starbucks, Not Your Average Joe's, Chipotle, Sierra Trading Post, HomeGoods, PetSmart, Marshalls, Shaw's, Walgreens and Barnes & Noble