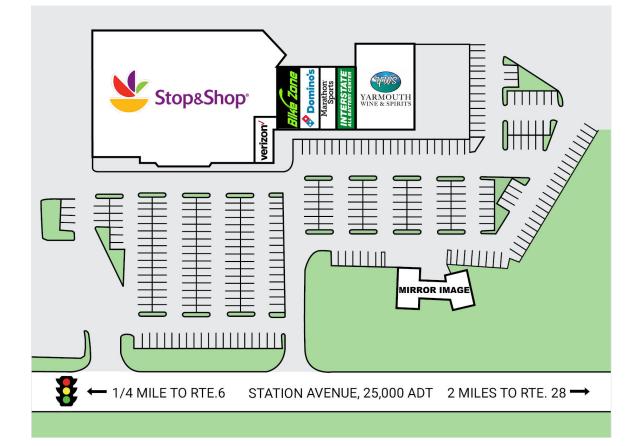

## DESCRIPTION

- Fully leased
- Located adjacent to the signalized intersection of Station Ave. and White's Path, 1/4 mile from Exit 8 on Rte. 6
- Station Ave. is the north-south road which connects the two major arteries on Cape Cod, Rte. 6 and Rte. 28
- Anchored by a 40,000 SF Stop & Shop supermarket
- Ample parking, 5.0 spaces per 1,000 SF
- Cape Cod bike path, Rail Trail extension, adjacent to site, projected summer of 2017
- The average daily traffic count is approximately 25,000 vehicles

## **SITE DATA**

| Anchor Tenants:        | Stop & Shop Supermarket,<br>Yarmouth Wine & Spirits |  |
|------------------------|-----------------------------------------------------|--|
| Space Available:       | Fully leased                                        |  |
| Parking:               | 5.0 per 1,000 SF                                    |  |
| Average Daily Traffic: | 25,000 per day*                                     |  |