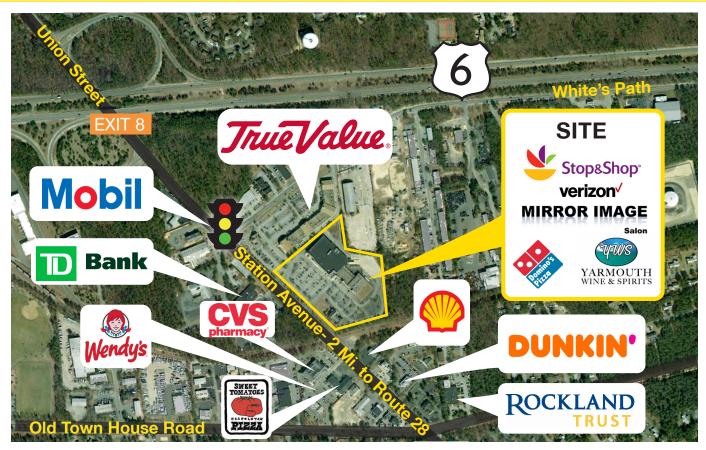

## DESCRIPTION

- Fully leased
- Located adjacent to the signalized intersection of Station Ave. and White's Path, 1/4 mile from Exit 8 on Rte. 6
- Station Ave. is the north-south road which connects the two major arteries on Cape Cod, Rte. 6 and Rte. 28
- Anchored by a 40,000 SF Stop & Shop supermarket
- Ample parking, 5.0 spaces per 1,000 SF
- Cape Cod bike path, Rail Trail extension, adjacent to site, projected summer of 2017
- The average daily traffic count is approximately 25,000 vehicles

## **SITE DATA**

| Anchor Tenants:        | Stop & Shop Supermarket,<br>Yarmouth Wine & Spirits |  |
|------------------------|-----------------------------------------------------|--|
| Space Available:       | Fully leased                                        |  |
| Parking:               | 5.0 per 1,000 SF                                    |  |
| Average Daily Traffic: | 25,000 per day*                                     |  |