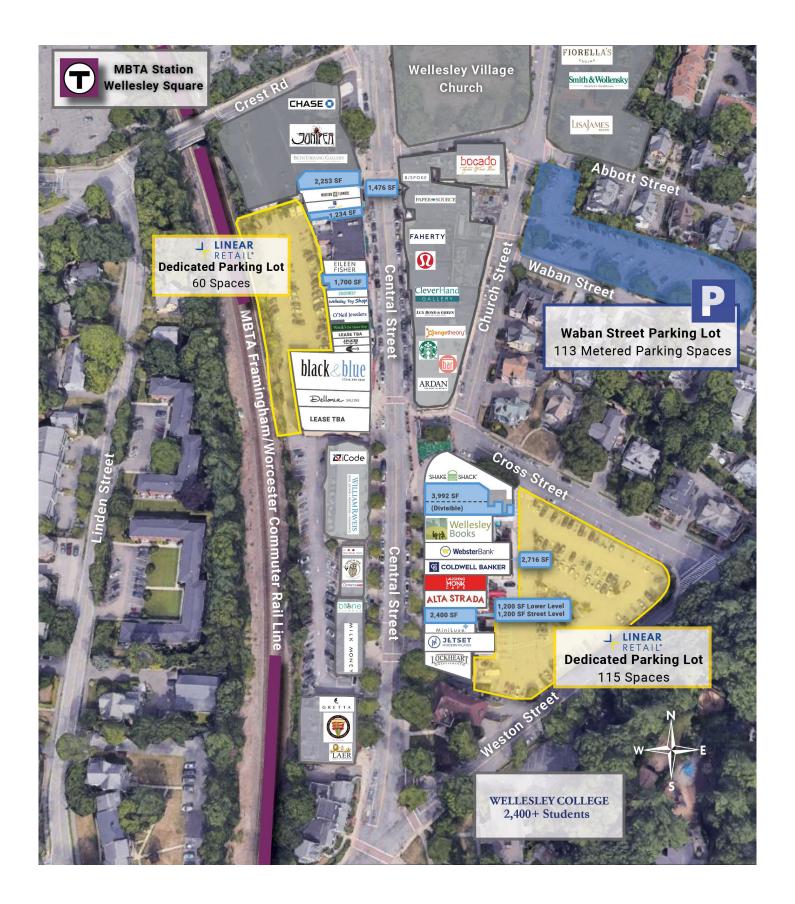

## Central Plaza 74-102 Central Street, Wellesley, MA 02482 Space for Lease

## DESCRIPTION

- 51,000 SF shopping center
- Dominant block in downtown Wellesley's high-end Central Street shopping district
- Area Schools:
  - Wellesley College .1 Miles (2,400+ Students)
  - Babson College 2 Miles (2,750+ Students)
  - Dana Hall School (450+ Students)
  - Mass Bay Community College (6,000+ Students)
- Area retailers: Lululemon, Orange Theory, Faherty, Starbucks, Ardan Medspa, Chase Bank
- Central Street shopping district with over 356,000 annual visitors\* (\*Source: Placer.ai)

#### **SITE DATA**

| Space<br>Available: | Street Level: 2,400 SF - 3,992 SF (Divisible)<br>Lower Level: 2,716 SF |
|---------------------|------------------------------------------------------------------------|
| Parking:            | 115 space dedicated lot                                                |
| ATD:                | 17,000 Average Daily Cars                                              |