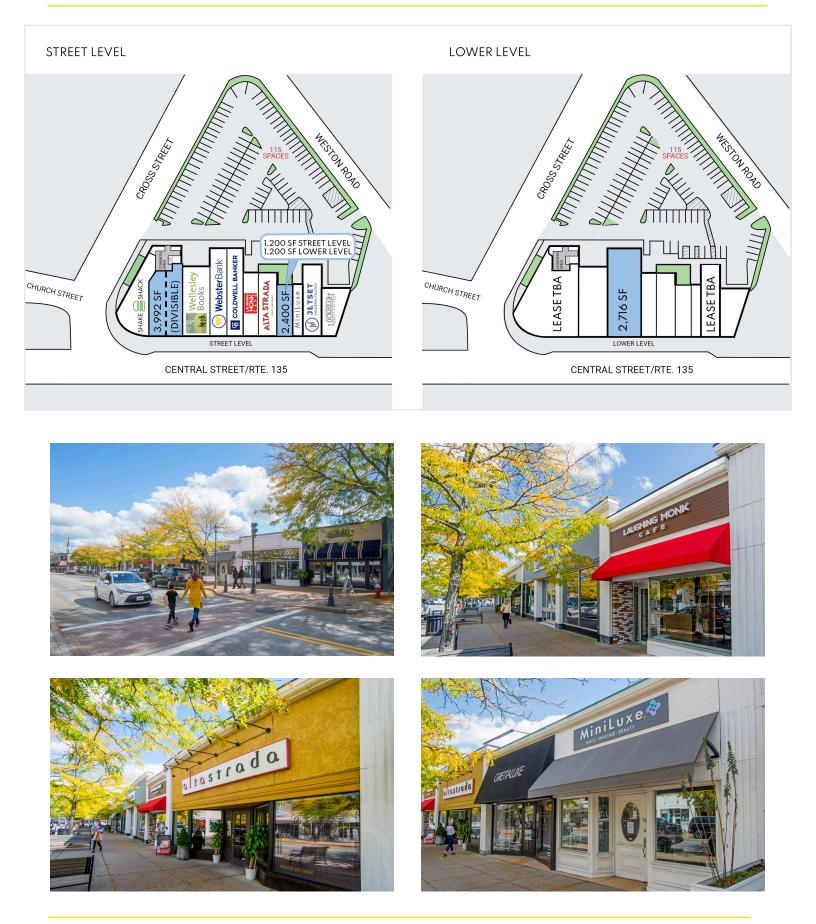

#### **SITE DATA**

| Space<br>Available: | Street Level: 2,400 SF - 3,992 SF (Divisible)<br>Lower Level: 2,716 SF |
|---------------------|------------------------------------------------------------------------|
| Parking:            | 115 space dedicated lot                                                |
| ATD:                | 17,000 Average Daily Cars                                              |