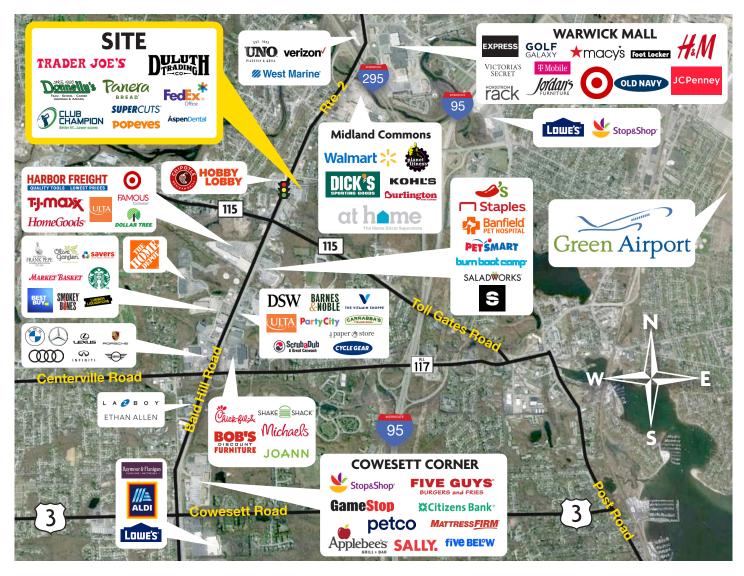

## **DESCRIPTION**

- 2,106 SF & 2,800 SF available (can be combined to 4,906 SF)
- 73,419 SF shopping center in the heart of Rhode Island's Rte. 2/Bald Hill Road retail corridor
- Located at the signalized intersection of Rte. 2 and Bald Hill Road
- Over 1.4 million annual visitors\*

### **SITE DATA**

**Space Available:** 2,106 SF & 2,800 SF Available

(can be combined to 4,906 SF)

**Anchor Tenants:** Trader Joe's, Donelly's,

Popeye's, Panera Bread Duluth Trading Company

Avg. Daily Traffic: 28,700 on Bald Hill Rd/Rte. 2

## **DEMOGRAPHICS**

| Radius | Residential<br>Population | Average<br>HH Income | Office<br>Population |
|--------|---------------------------|----------------------|----------------------|
| 2 mile | 29,566                    | \$91,825             | 35,522               |
| 3 mile | 70,887                    | \$97,027             | 51,033               |
| 5 mile | 163,327                   | \$112,081            | 97,455               |