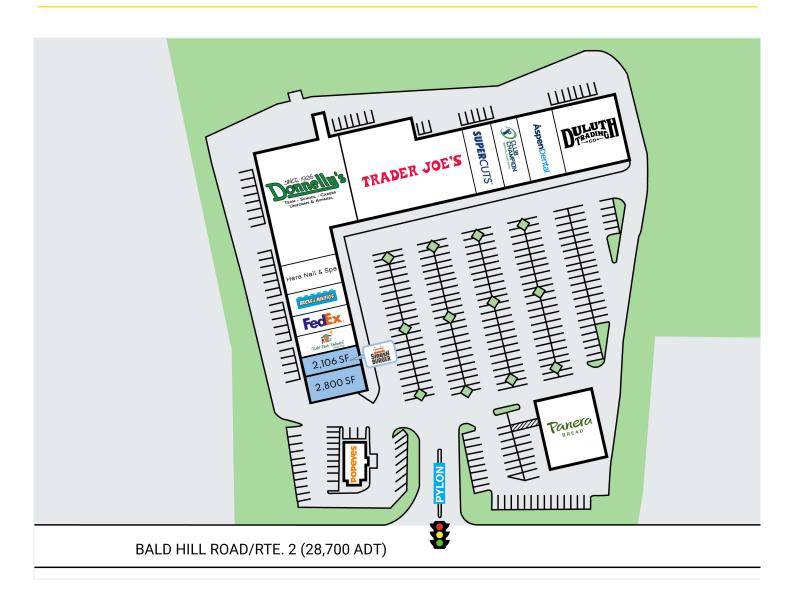

## **DESCRIPTION**

- 2,106 SF & 2,800 SF available (can be combined to 4,906 SF)
- 73,419 SF shopping center in the heart of Rhode Island's Rte. 2/Bald Hill Road retail corridor
- Located at the signalized intersection of Rte. 2 and Bald Hill Road
- Over 1.4 million annual visitors\*

### **SITE DATA**

**Space Available:** 2,106 SF & 2,800 SF Available

(can be combined to 4,906 SF)

**Anchor Tenants:** Trader Joe's, Donelly's,

Popeye's, Panera Bread Duluth Trading Company

Avg. Daily Traffic: 28,700 on Bald Hill Rd/Rte. 2

Parking: 4.5 spaces/1,000 SF