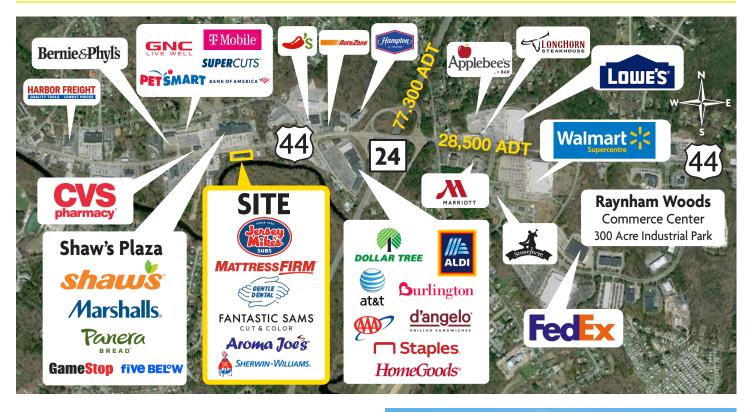

## DESCRIPTION

- 1,375 SF Available
- Located on Rte. 44 in Raynham, MA -1/4 mile west of Rte. 24 interchange
- Across from Shaw's Plaza
- 28,500 cars pass the site daily
- Signage available on recently renovated pylon
- Excellent access and visibility to Rte. 44
- Over 280,000 annual visitors at Raynham Plaza\* \*Source: Placer.ai

### SITE DATA

| Space Available: | 1,375 SF Available                                                              |  |
|------------------|---------------------------------------------------------------------------------|--|
| Key Tenants:     | Jersey Mike's, Mattress Firm,<br>Gentle Dental, Fantastic Sams,<br>Aroma Joe's, |  |
| Parking:         | 89 Spaces (4.2 per 1000 SF)                                                     |  |
| ADT:             | 28,500 - Rte. 44<br>77,300 - Rte. 24                                            |  |