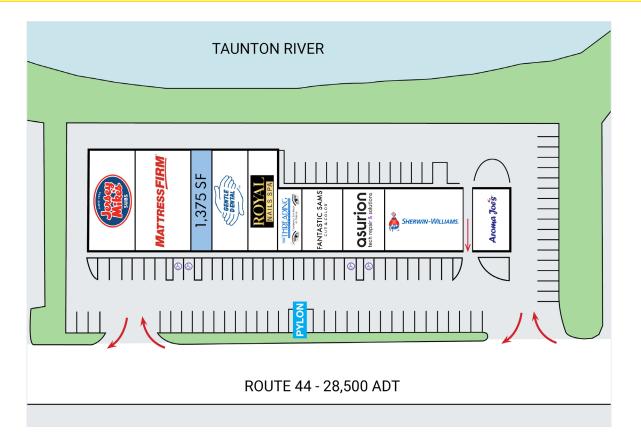

## DESCRIPTION

- 1,375 SF Available
- Located on Rte. 44 in Raynham, MA -1/4 mile west of Rte. 24 interchange
- Across from Shaw's Plaza
- 28,500 cars pass the site daily
- Signage available on recently renovated pylon
- Excellent access and visibility to Rte. 44
- Over 280,000 annual visitors at Raynham Plaza\* \*Source: Placer.ai

### SITE DATA

| Space Available: | 1,375 SF Available                                                              |  |
|------------------|---------------------------------------------------------------------------------|--|
| Key Tenants:     | Jersey Mike's, Mattress Firm,<br>Gentle Dental, Fantastic Sams,<br>Aroma Joe's, |  |
| Parking:         | 89 Spaces (4.2 per 1000 SF)                                                     |  |
| ADT:             | 28,500 - Rte. 44<br>77,300 - Rte. 24                                            |  |