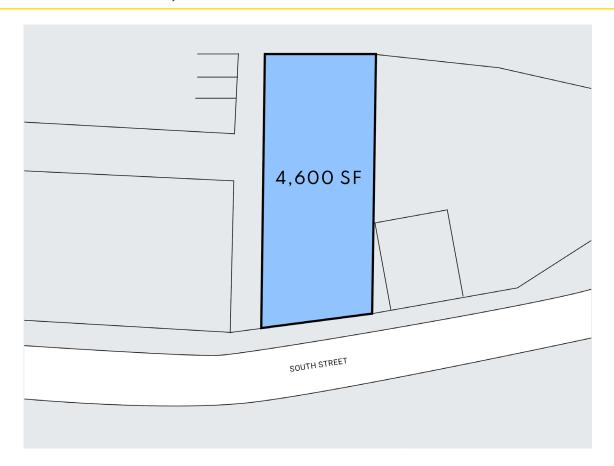

#### **DESCRIPTION**

- Space Available: 4,600 SF
- Located in Roslindale Center; a densely populated residential neighborhood 6 miles southwest of Downtown Boston
- 19,000 MBTA daily bus riders (on Washington each weekday between Forest Hills Station and Roslindale Village (source: boston.gov)
- The property abuts a large municipal lot servicing the downtown area
- Area retailers include Target, 753 South, Dunkin',
  Citizen's Bank, Delfino Italian Restaurant, Distraction
  Brewing Co, Sophia's Grotto, Monday Morning, etc.

### **SITE DATA**

**Space Available:** 4,600 SF Available

Area Retailers: Target, Dunkin, Citizen's Bank,

Delfino Italian Restaurant, 753 South, Distraction Brewing

Co., Sophia's Grotto, Monday Morning