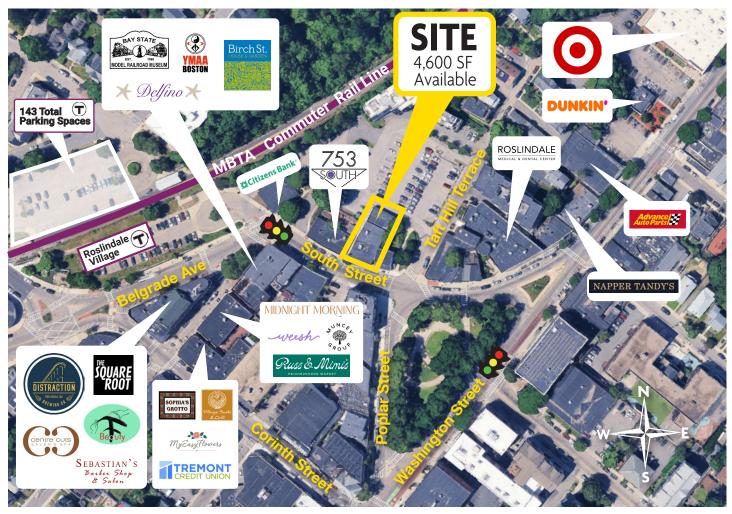

#### **DESCRIPTION**

- Space Available: 4,600 SF
- Located in Roslindale Center; a densely populated residential neighborhood 6 miles southwest of Downtown Boston
- 19,000 MBTA daily bus riders (on Washington each weekday between Forest Hills Station and Roslindale Village (source: boston.gov)
- The property abuts a large municipal lot servicing the downtown area
- Area retailers include Target, 753 South, Dunkin',
  Citizen's Bank, Delfino Italian Restaurant, Distraction
  Brewing Co, Sophia's Grotto, Monday Morning, etc.

### **SITE DATA**

**Space Available:** 4,600 SF Available

Area Retailers: Target, Dunkin, Citizen's Bank,

Delfino Italian Restaurant, 753 South, Distraction Brewing

Co., Sophia's Grotto, Monday Morning