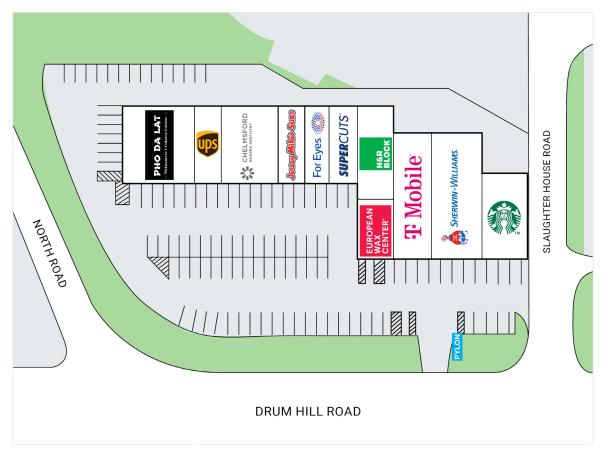

#### SITE DATA

Space Available: Fully Leased

**Key Tenants:** Starbucks, Sprint, Supercuts

Jersey Mikes, and H&R Block

Avg. Daily Traffic: 34,000 vehicles per day

(Drum Hill Road)

**Parking:** 98 spaces (4.0/1,000 SF)