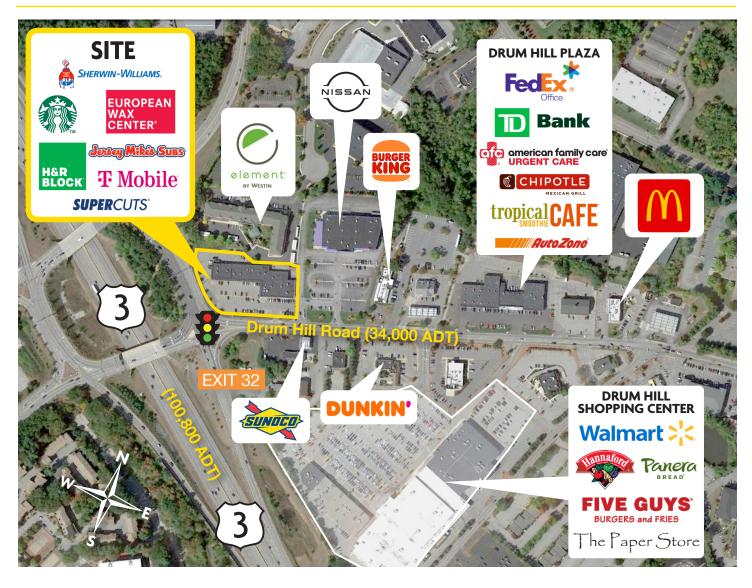

### **DESCRIPTION**

- Fully Leased
- Located off Exit 32 (Drum Hill rotary) on Rte. 3 in Chelmsford
- The Drum Hill Rotary is at the entrance to the Drum Hill shopping district with an average of 34,000 vehicles per day
- Nearby retailers include Walmart, Hannaford, Panera Bread, Dunkin' Donuts, and Chipotle
- Over 299,000 annual visitors\*

#### SITE DATA

Space Available: Fully Leased

**Key Tenants:** Starbucks, Sprint, Supercuts

Jersey Mikes, and H&R Block

Avg. Daily Traffic: 34,000 vehicles per day

(Drum Hill Road)

**Parking:** 98 spaces (4.0/1,000 SF)