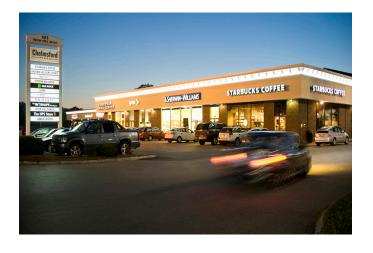

## Chelmsford Plaza

101-131 Drum Hill Road, Chelmsford, MA 01863

#### SITE DATA

Space Available: Fully Leased

**Key Tenants:** Starbucks, Sprint, Supercuts

Jersey Mikes, and H&R Block

Avg. Daily Traffic: 34,000 vehicles per day

(Drum Hill Road)

**Parking:** 98 spaces (4.0/1,000 SF)