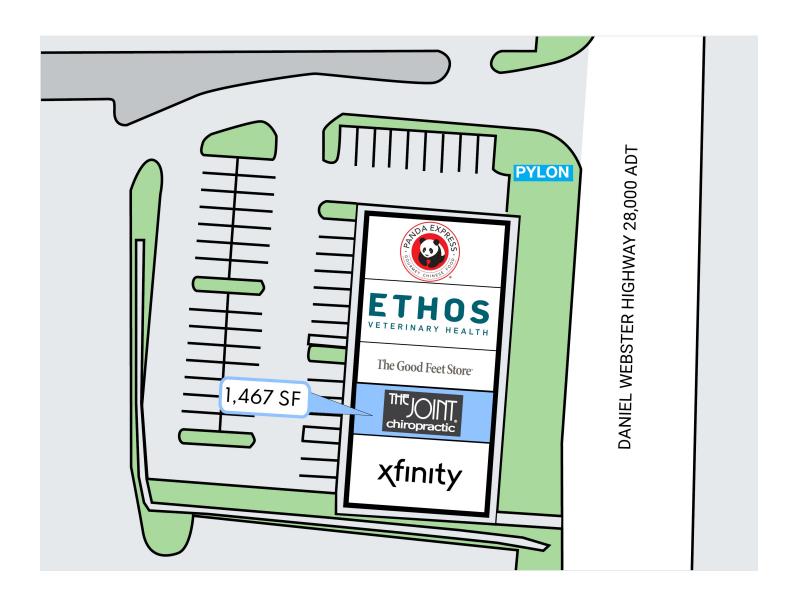

#### **DESCRIPTION**

- 1,467 SF Available
- 11,785 SF Shopping Center
- Over 425k yearly visitors\*
  \*Source: Placer.ai
- Parking: 53 spaces (4.5 per 1,000 SF)
  Employee Parking (Add'I)
  24 spaces (2.0 per 1,000 SF)
- **ADT:** 28,000-DW Highway
- 3/4 miles from Simon's 7th highest grossing property in the USA, Pheasant Lane Mall - 1M SF