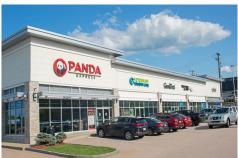

## **Daniel Webster Shops**

219 Daniel Webster Highway, Nashua, NH 03060

#### **DESCRIPTION**

- 1,467 SF Available
- 11,785 SF Shopping Center
- Over 425k yearly visitors\*
  \*Source: Placer.ai
- Parking: 53 spaces (4.5 per 1,000 SF)
  Employee Parking (Add'I)
  24 spaces (2.0 per 1,000 SF)
- **ADT:** 28,000-DW Highway
- 3/4 miles from Simon's 7th highest grossing property in the USA, Pheasant Lane Mall - 1M SF