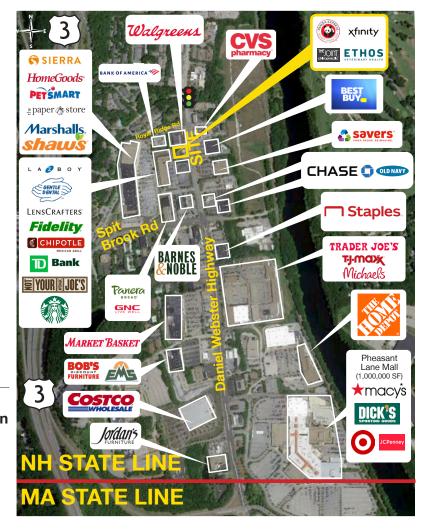

#### **DESCRIPTION**

- 1,467 SF Available
- 11,785 SF Shopping Center
- Over 425k yearly visitors\*
  \*Source: Placer.ai
- Parking: 53 spaces (4.5 per 1,000 SF)
  Employee Parking (Add'I)
  24 spaces (2.0 per 1,000 SF)
- **ADT:** 28,000-DW Highway
- 3/4 miles from Simon's 7th highest grossing property in the USA, Pheasant Lane Mall - 1M SF