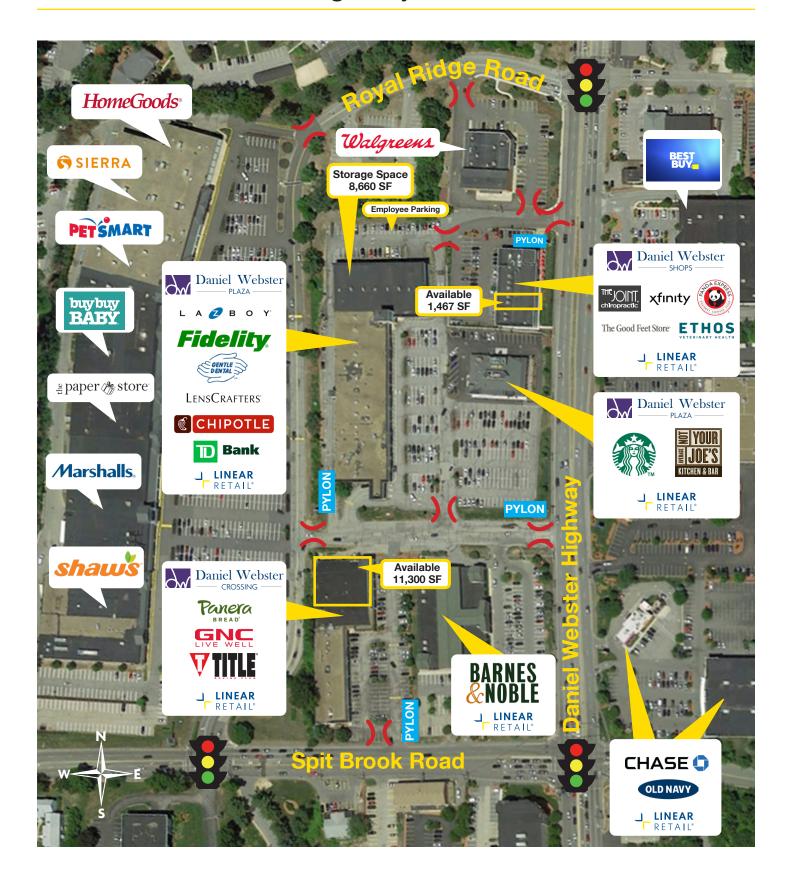

# 225 Daniel Webster Highway Nashua, NH

#### **DESCRIPTION**

- 1,467 SF Available
- 11,785 SF Shopping Center
- Over 425k yearly visitors\*
  \*Source: Placer.ai
- Parking: 53 spaces (4.5 per 1,000 SF)
  Employee Parking (Add'I)
  24 spaces (2.0 per 1,000 SF)
- **ADT:** 28,000-DW Highway
- 3/4 miles from Simon's 7th highest grossing property in the USA, Pheasant Lane Mall - 1M SF