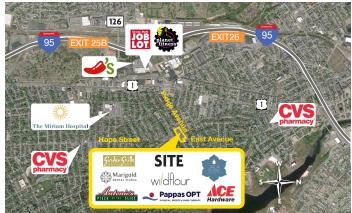

# **DESCRIPTION**

- Fully Leased
- Center serves the east side of Providence and the city of Pawtucket
- 1.6 miles north of Brown University (9,000 students)
- Approximately 1 hour from downtown Boston
- 37K SF shopping center
- Over 232,000 annual visitors\*
  \*Source: Placer.ai

### **SITE DATA**

Space Available: Fully Leased

**Key Tenants:** Ace Hardware, Antonio's Pizza,

Wildflour Bakery, Garden Grill, Coastal Medical, Maven's Delicatessen, Pappas OPT

**Parking:** 4.8/1,000 SF