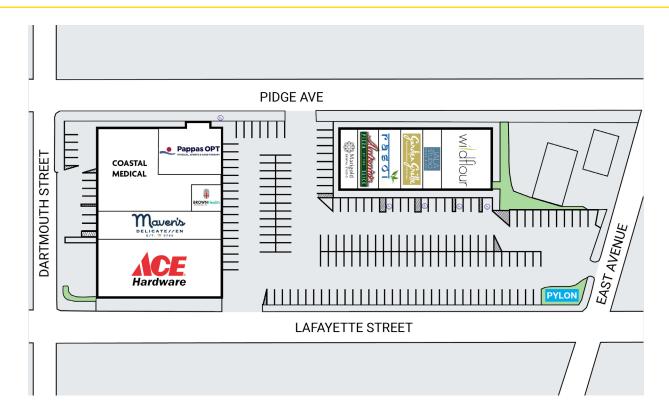

### **SITE DATA**

Space Available: Fully Leased

**Key Tenants:** Ace Hardware, Antonio's Pizza,

Wildflour Bakery, Garden Grill, Coastal Medical, Maven's Delicatessen, Pappas OPT

**Parking:** 4.8/1,000 SF