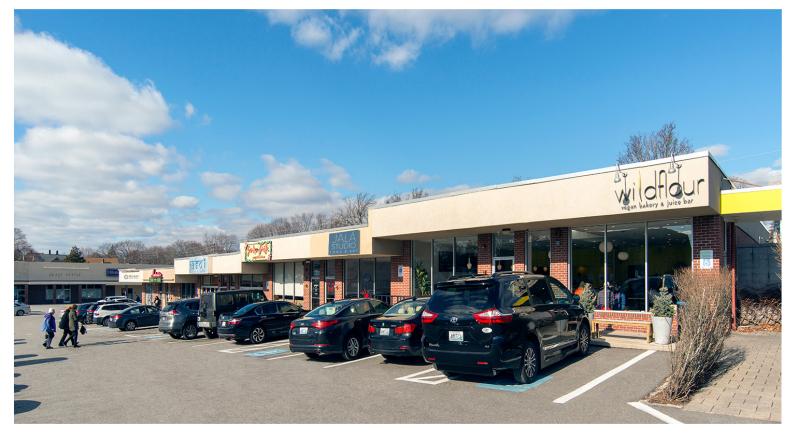

# Blackstone Place

727 East Avenue, Pawtucket, RI 02860

# **DESCRIPTION**

- Fully Leased
- Center serves the east side of Providence and the city of Pawtucket
- 1.6 miles north of Brown University (9,000 students)
- Approximately 1 hour from downtown Boston
- 37K SF shopping center
- Over 232,000 annual visitors\*
  \*Source: Placer.ai

### **SITE DATA**

Space Available: Fully Leased

**Key Tenants:** Ace Hardware, Antonio's Pizza,

Wildflour Bakery, Garden Grill, Coastal Medical, Maven's Delicatessen, Pappas OPT

**Parking:** 4.8/1,000 SF