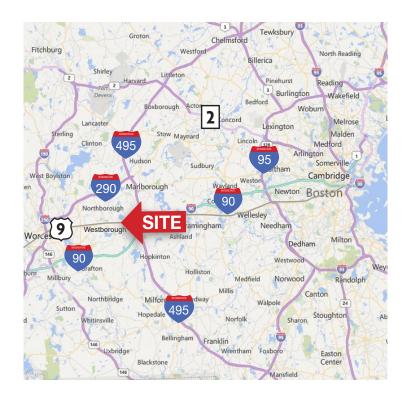

#### DESCRIPTION

- Fully Leased
- 35,779 SF shopping center located at the corner of Lyman Street and Route 9 in Westborough
- One of three signalized intersections on Route 9 in Westborough
- Route 9 is a primary east-west commuting roadway in eastern Massachusetts
- The center is 2 miles west of I-495 and 2.75 miles northwest of I-90 (Massachusetts Turnpike)
- Area retailers include: Stop & Shop, CVS, Starbucks, Dunkin' Donuts, Staples, Citizens Bank, Bank of America, HomeGoods, Marshalls, Bertucci's, Burlington Coat Factory, Chik-Fil-A
- Over 220,000 annual visitors\* \*Source: Placer.ai