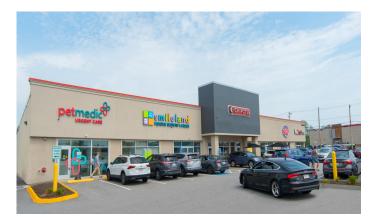

#### **SITE DATA**

| Key Tenants:     | Dollar Tree, Chipotle,<br>Jersey Mike's and FedEx           |  |
|------------------|-------------------------------------------------------------|--|
| Space Available: | Fully Leased                                                |  |
| Parking:         | 4.6 per 1,000 SF                                            |  |
| ADT:             | 50,300 vehicles on Rte. 9<br>8,420 vehicles on Lyman Street |  |