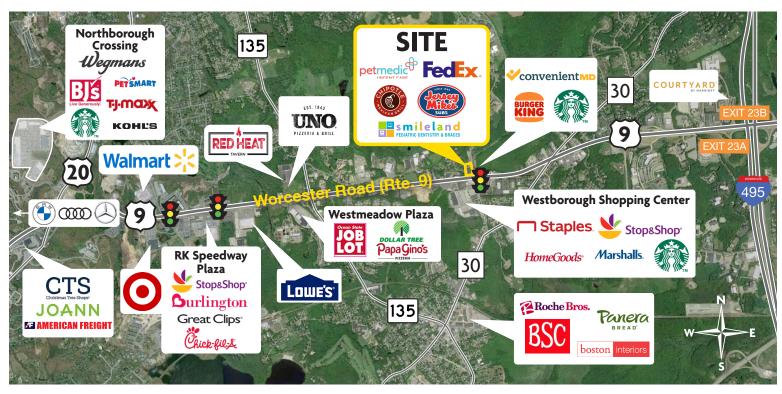

#### DESCRIPTION

- Fully Leased
- 35,779 SF shopping center located at the corner of Lyman Street and Route 9 in Westborough
- One of three signalized intersections on Route 9 in Westborough
- Route 9 is a primary east-west commuting roadway in eastern Massachusetts
- The center is 2 miles west of I-495 and 2.75 miles northwest of I-90 (Massachusetts Turnpike)
- Area retailers include: Stop & Shop, CVS, Starbucks, Dunkin' Donuts, Staples, Citizens Bank, Bank of America, HomeGoods, Marshalls, Bertucci's, Burlington Coat Factory, Chik-Fil-A
- Over 220,000 annual visitors\* \*Source: Placer.ai

#### **SITE DATA**

| Key Tenants:     | Dollar Tree, Chipotle,<br>Jersey Mike's and FedEx           |  |
|------------------|-------------------------------------------------------------|--|
| Space Available: | Fully Leased                                                |  |
| Parking:         | 4.6 per 1,000 SF                                            |  |
| ADT:             | 50,300 vehicles on Rte. 9<br>8,420 vehicles on Lyman Street |  |