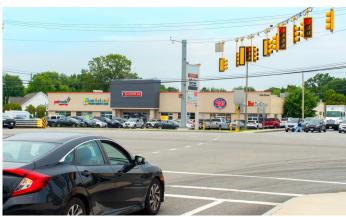

#### **SITE DATA**

| Key Tenants:     | Dollar Tree, Chipotle,<br>Jersey Mike's and FedEx           |  |
|------------------|-------------------------------------------------------------|--|
| Space Available: | Fully Leased                                                |  |
| Parking:         | 4.6 per 1,000 SF                                            |  |
| ADT:             | 50,300 vehicles on Rte. 9<br>8,420 vehicles on Lyman Street |  |