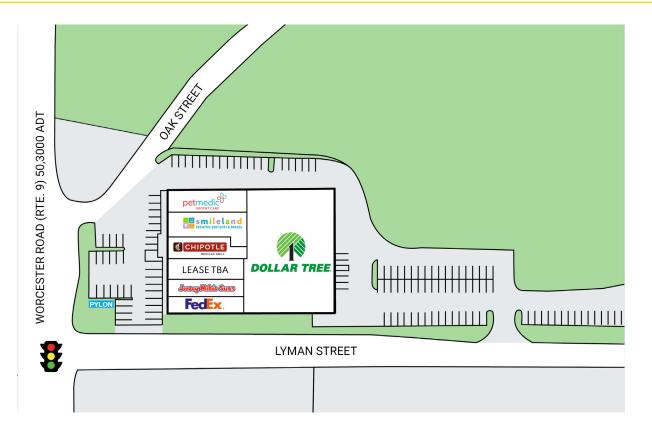

### 9 West Plaza 1 Oak Street, Westborough, MA 01581

#### DESCRIPTION

- Fully Leased
- 35,779 SF shopping center located at the corner of Lyman Street and Route 9 in Westborough
- One of three signalized intersections on Route 9 in Westborough
- Route 9 is a primary east-west commuting roadway in eastern Massachusetts
- The center is 2 miles west of I-495 and 2.75 miles northwest of I-90 (Massachusetts Turnpike)
- Area retailers include: Stop & Shop, CVS, Starbucks, Dunkin' Donuts, Staples, Citizens Bank, Bank of America, HomeGoods, Marshalls, Bertucci's, Burlington Coat Factory, Chik-Fil-A
- Over 220,000 annual visitors\* \*Source: Placer.ai

#### **SITE DATA**

| Key Tenants:     | Dollar Tree, Chipotle,<br>Jersey Mike's and FedEx           |  |
|------------------|-------------------------------------------------------------|--|
| Space Available: | Fully Leased                                                |  |
| Parking:         | 4.6 per 1,000 SF                                            |  |
| ADT:             | 50,300 vehicles on Rte. 9<br>8,420 vehicles on Lyman Street |  |