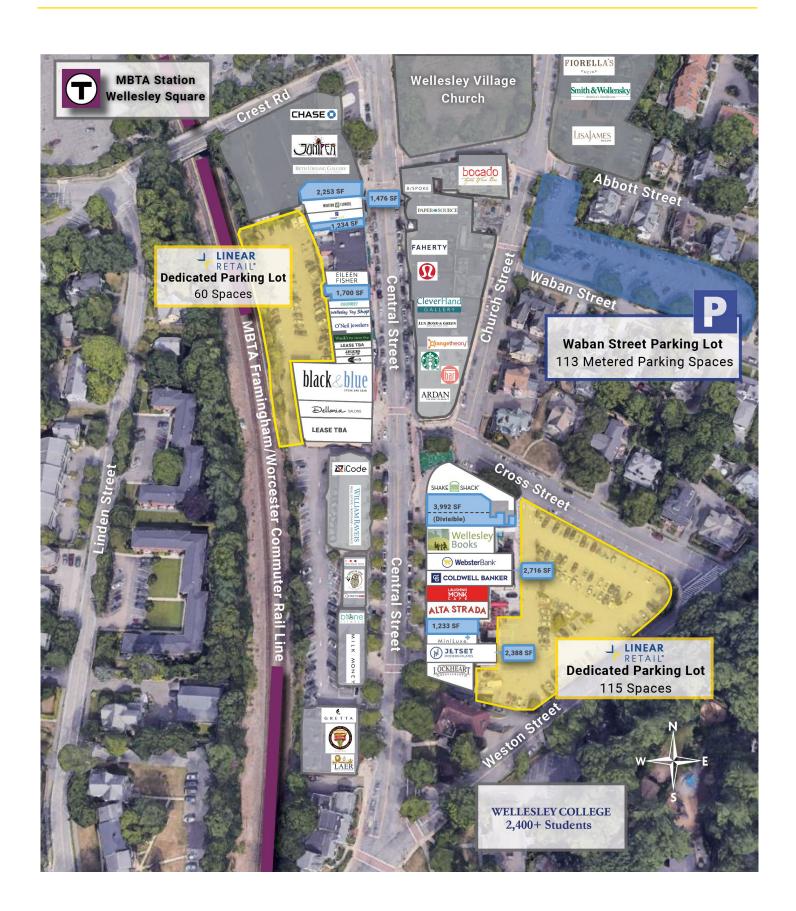

### Central Plaza

74-102 Central Street, Wellesley, MA 02482

#### **DESCRIPTION**

- 51,000 SF shopping center
- Dominant block in downtown Wellesley's high-end Central Street shopping district
- Area Schools:
  - Wellesley College .1 Miles (2,400+ Students)
  - Babson College 2 Miles (2,750+ Students)
  - Dana Hall School (450+ Students)
  - Mass Bay Community College (6,000+ Students)
- Area retailers: Lululemon, Orange Theory, Faherty, Starbucks, Ardan Medspa, Chase Bank
- Central Street shopping district with over 356,000 annual visitors\* (\*Source: Placer.ai)

#### **SITE DATA**

Space Street Level: 1,233 SF - 3,992 SF (Divisible)

Available: Lower Level: 2,388 SF & 2,716 SF

Parking: 115 space dedicated lot ATD: 17,000 Average Daily Cars

# Central Plaza 74-102 Central Street, Wellesley, MA 02482