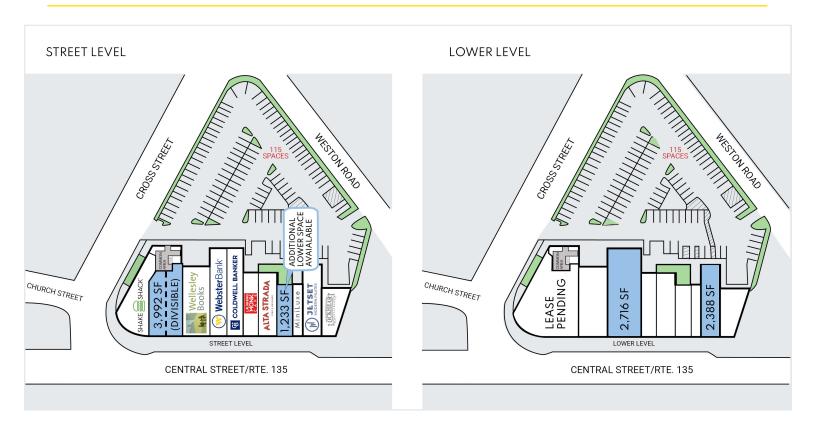

#### **SITE DATA**

Space Street Level: 1,233 SF - 3,992 SF (Divisible)

Available: Lower Level: 2,388 SF & 2,716 SF

Parking: 115 space dedicated lot ATD: 17,000 Average Daily Cars