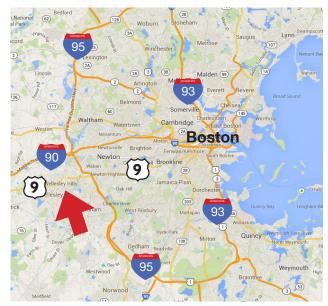

#### **DESCRIPTION**

- 51,000 SF shopping center
- Dominant block in downtown Wellesley's high-end Central Street shopping district
- Area Schools:
  - Wellesley College .1 Miles (2,400+ Students)
  - Babson College 2 Miles (2,750+ Students)
  - Dana Hall School (450+ Students)
  - Mass Bay Community College (6,000+ Students)
- Area retailers: Lululemon, Orange Theory, Faherty, Starbucks, Ardan Medspa, Chase Bank
- Central Street shopping district with over 356,000 annual visitors\* (\*Source: Placer.ai)