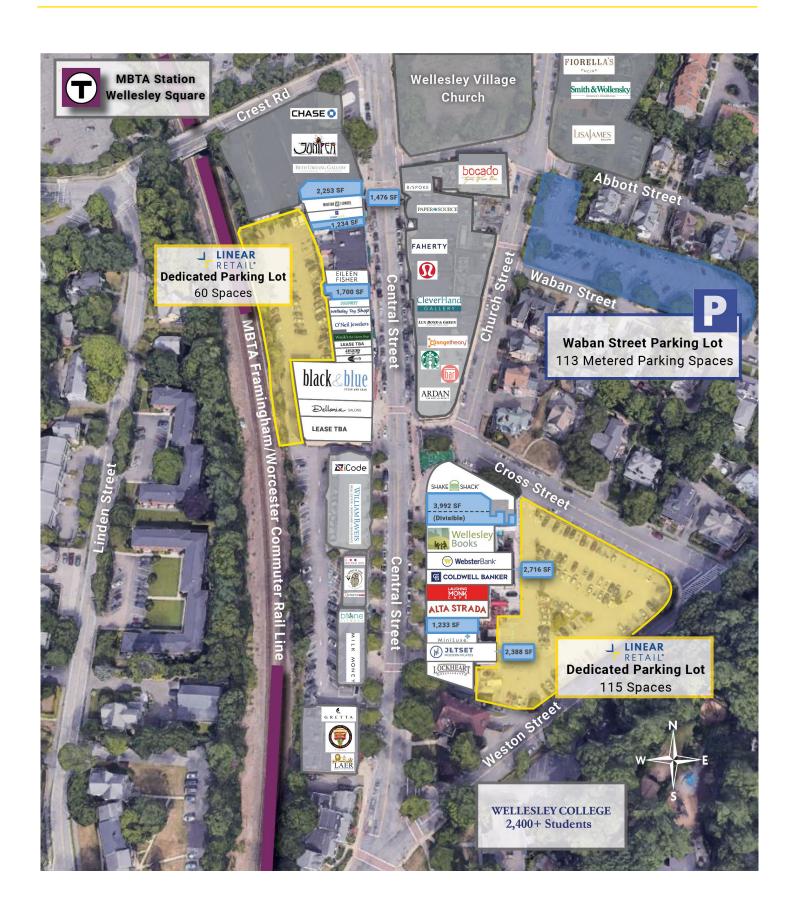

#### **DESCRIPTION**

- Fully Leased
- 17,900 SF shopping center
- Dominant block in downtown Wellesley's high-end Central Street shopping district
- Area Schools:
  - Wellesley College .1 Miles (2,350+ Students)
  - Babson College 2 Miles (2,300+ Students)
  - Dana Hall School (450+ Students)
  - Mass Bay Community College (4,400 Students)
- 60 space private dedicated parking lot in the rear of building
- Neighboring area retailers: Lululemon, Orange Theory, Faherty, Starbucks, Ardan Medspa + Salon, Chase Bank
- Central Street shopping district with over 186,000 annual visitors\*

## **SITE DATA**

Space Available: Fully Leased

Parking: 60 spaces