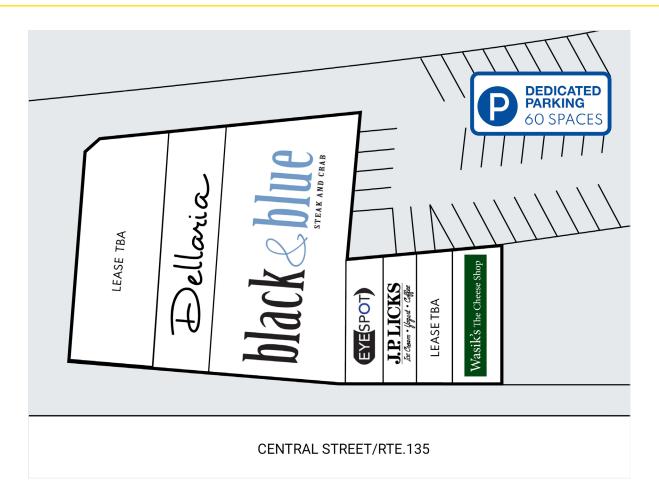

#### **DESCRIPTION**

- Fully Leased
- 17,900 SF shopping center
- Dominant block in downtown Wellesley's high-end Central Street shopping district
- Area Schools:
  - Wellesley College .1 Miles (2,350+ Students)
  - Babson College 2 Miles (2,300+ Students)
  - Dana Hall School (450+ Students)
  - Mass Bay Community College (4,400 Students)
- 60 space private dedicated parking lot in the rear of building
- Neighboring area retailers: Lululemon, Orange Theory, Faherty, Starbucks, Ardan Medspa + Salon, Chase Bank
- Central Street shopping district with over 186,000 annual visitors\*

## **SITE DATA**

Space Available: Fully Leased

Parking: 60 spaces