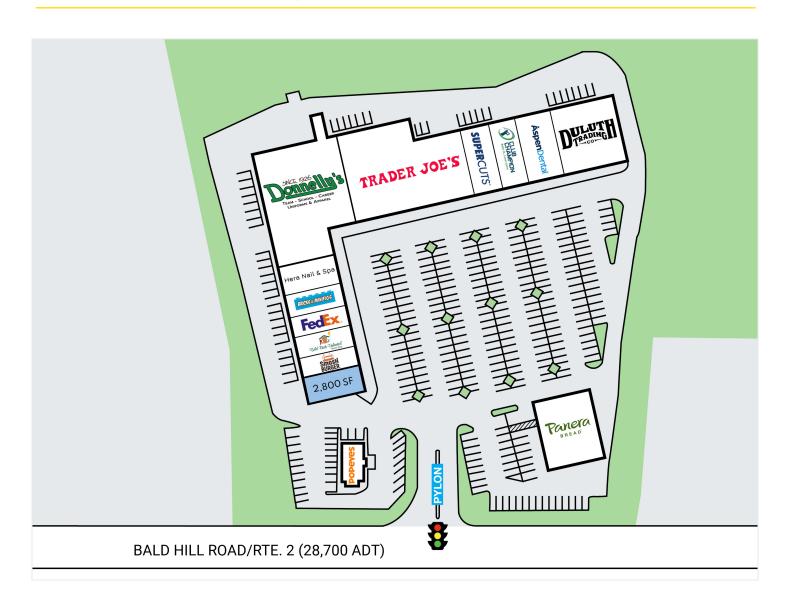

### **DESCRIPTION**

- 2,800 SF Available
- 73,419 SF shopping center in the heart of Rhode Island's Rte. 2/Bald Hill Road retail corridor
- Located at the signalized intersection of Rte. 2 and Bald Hill Road
- Over 1.4 million annual visitors\*

### **SITE DATA**

**Space Available:** 2,800 SF

**Anchor Tenants:** Trader Joe's, Donelly's,

Popeye's, Duluth

Trading Company, Panera

Bread, Smashburger

Avg. Daily Traffic: 28,700 on Bald Hill Rd/Rte. 2

Parking: 4.5 spaces/1,000 SF