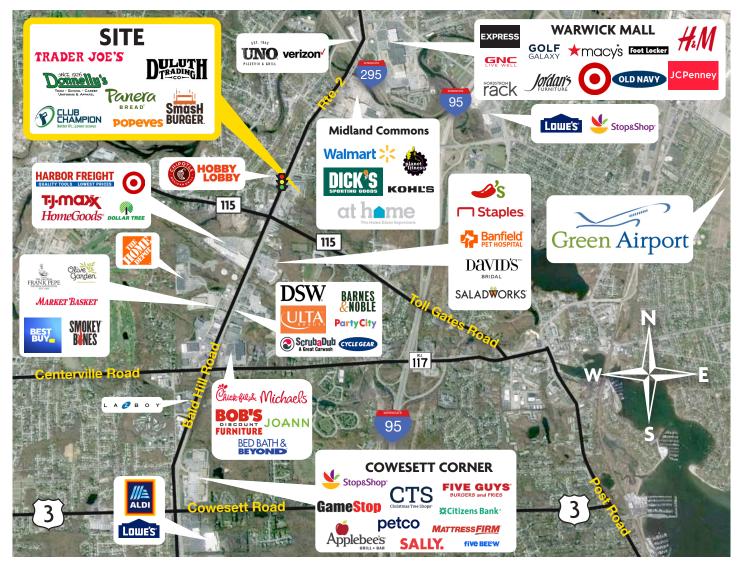

### **DESCRIPTION**

- 2,800 SF Available
- 73,419 SF shopping center in the heart of Rhode Island's Rte. 2/Bald Hill Road retail corridor
- Located at the signalized intersection of Rte. 2 and Bald Hill Road
- Over 1.4 million annual visitors\*

### **SITE DATA**

**Space Available:** 2,800 SF

**Anchor Tenants:** Trader Joe's, Donelly's,

Popeye's, Duluth

Trading Company, Panera

Bread, Smashburger

Avg. Daily Traffic: 28,700 on Bald Hill Rd/Rte. 2

Parking: 4.5 spaces/1,000 SF