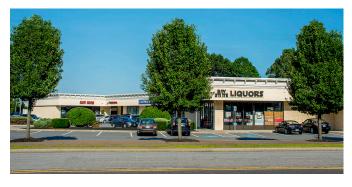

## Reading Plaza

345 Main Street (Rte. 28), Reading, MA 01867

## SITE DATA

Space Available: Fully Leased

Tenants: Sherwin Williams,

**Bay State Liquors** 

Avg. Daily Traffic: 19,000 vehicles per day

on Main Street (Rte. 28)

Parking: 78 spaces