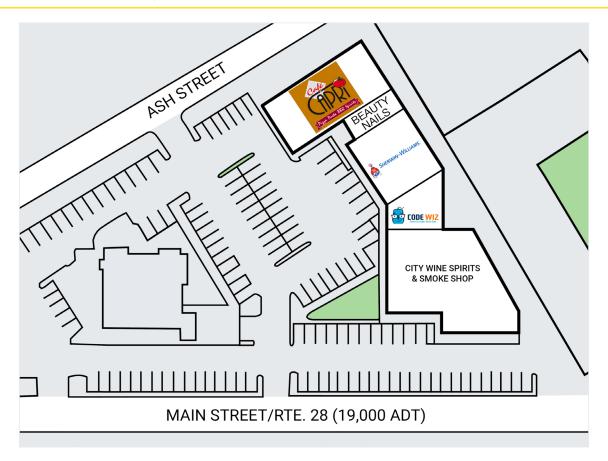

## Reading Plaza

345 Main Street (Rte. 28), Reading, MA 01867

## **DESCRIPTION**

- Fully Leased
- 20,110 SF shopping center located in Reading, MA on Main Street/Rte. 28
- Rte. 28 is the primary interior road in Reading, running from Rte. 128N through downtown and continuing into North Reading
- 1 mile north of Rte. 128/I-95
- Nearby retailers include Market Basket, Stop & Shop, Home Depot, Starbucks, The Paper Store, Staples, Dunkin' Donuts, CVS Pharmacy, Walgreen's

## SITE DATA

Space Available: Fully Leased

Tenants: Sherwin Williams,

**Bay State Liquors** 

Avg. Daily Traffic: 19,000 vehicles per day

on Main Street (Rte. 28)

Parking: 78 spaces