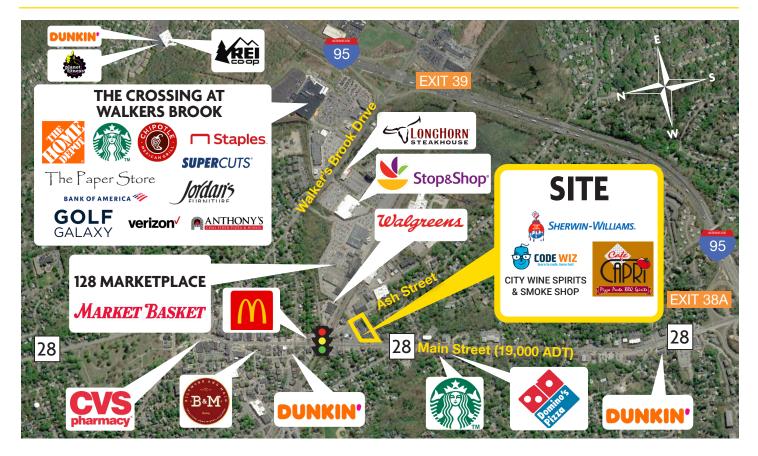

## Reading Plaza

345 Main Street (Rte. 28), Reading, MA 01867

## **DESCRIPTION**

- Fully Leased
- 20,110 SF shopping center located in Reading, MA on Main Street/Rte. 28
- Rte. 28 is the primary interior road in Reading, running from Rte. 128N through downtown and continuing into North Reading
- 1 mile north of Rte. 128/I-95
- Nearby retailers include Market Basket, Stop & Shop, Home Depot, Starbucks, The Paper Store, Staples, Dunkin' Donuts, CVS Pharmacy, Walgreen's

## SITE DATA

Space Available: Fully Leased

Tenants: Sherwin Williams,

**Bay State Liquors** 

Avg. Daily Traffic: 19,000 vehicles per day

on Main Street (Rte. 28)

Parking: 78 spaces