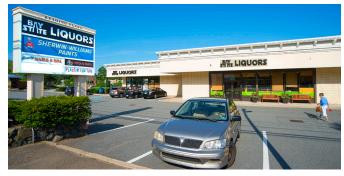

## Reading Plaza

345 Main Street (Rte. 28), Reading, MA 01867

## SITE DATA

Space Available: Fully Leased

Tenants: Sherwin Williams,

**Bay State Liquors** 

Avg. Daily Traffic: 19,000 vehicles per day

on Main Street (Rte. 28)

Parking: 78 spaces