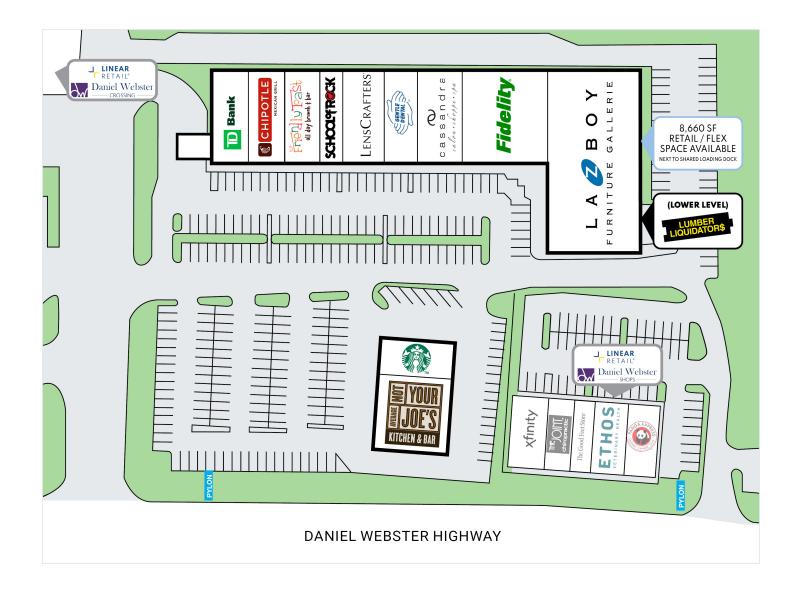

## DESCRIPTION

- 82,000 SF Shopping Center
- 8,660 SF Retail / Flex Space Available
- Next to shared loading dock
- Over 734k yearly visitors\* \*Source: Placer.ai
- **Parking:** 5.2 per 1,000 SF
- ADT: 28,000-DW Highway 25,500-Spit Brook Road
- 3/4 miles from Simon's 7th highest grossing property in the USA, Pheasant Lane Mall - 1M SF