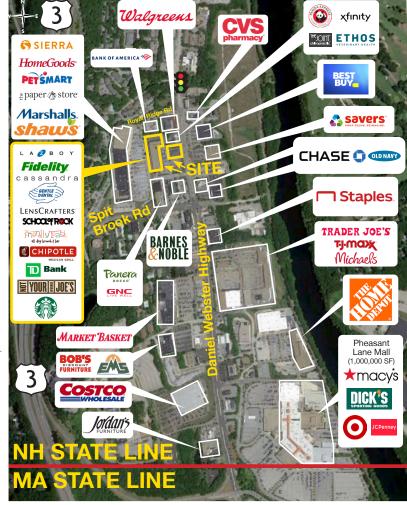

## DESCRIPTION

- 82,000 SF Shopping Center
- 8,660 SF Retail / Flex Space Available
- Next to shared loading dock
- Over 734k yearly visitors\* \*Source: Placer.ai
- **Parking:** 5.2 per 1,000 SF
- ADT: 28,000-DW Highway 25,500-Spit Brook Road
- 3/4 miles from Simon's 7th highest grossing property in the USA, Pheasant Lane Mall - 1M SF