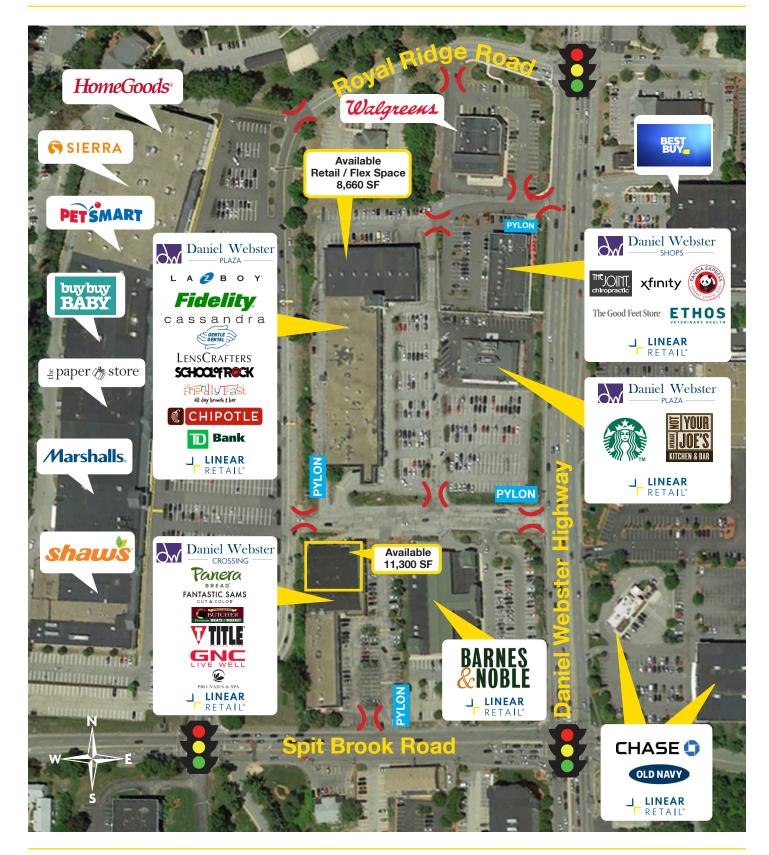

## DESCRIPTION

- 82,000 SF Shopping Center
- 8,660 SF Retail / Flex Space Available
- Next to shared loading dock
- Over 734k yearly visitors\* \*Source: Placer.ai
- **Parking:** 5.2 per 1,000 SF
- ADT: 28,000-DW Highway 25,500-Spit Brook Road
- 3/4 miles from Simon's 7th highest grossing property in the USA, Pheasant Lane Mall - 1M SF