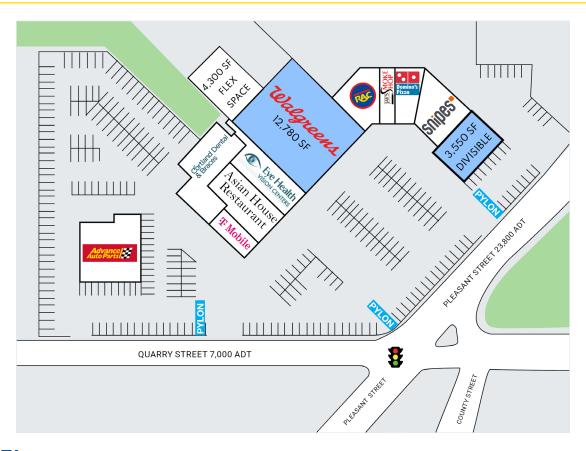

#### **DESCRIPTION**

- Space Available: 3,550 SF (2nd Gen Restaurant -Divisible), 4,300 SF warehouse space with 18' clear, loading dock, 2 bathrooms, manager office, 400 amp panel and heated - 10 ton roof top unit, and 12,780 SF Available
- ATM machine opportunity
- 53,478 SF shopping center
- Located at signalized intersection of Pleasant and Quarry Streets
- Located approximately 1 mile from I-195 and 2 miles from Rte. 6 in Fall River
- Facade renovation complete

#### **SITE DATA**

Space Available: 3,550 SF (2nd Gen Restaurant -

Divisible) 4,300 SF warehouse space, 12,780 SF, and ATM

machine opportunity

Anchor Tenants: Walgreens, Advance Auto Parts,

Rent-A-Center, Domino's

Parking: 5.7/1,000 SF spaces

ADT: 11,500 Garden Street

7,000 Massachusetts Ave.