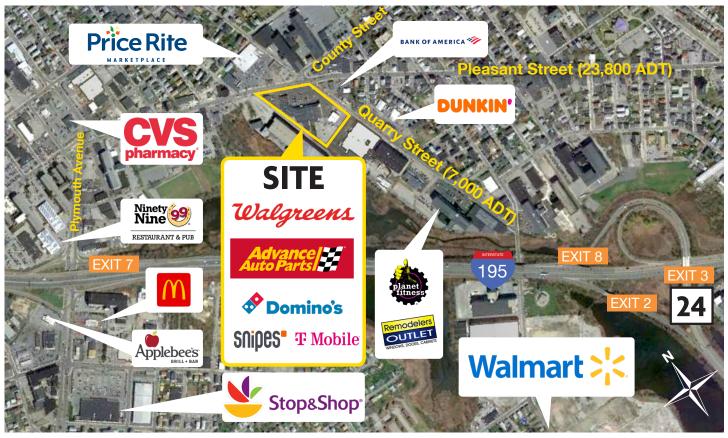

#### **DESCRIPTION**

- Space Available: 3,550 SF (2nd Gen Restaurant -Divisible), 4,300 SF warehouse space with 18' clear, loading dock, 2 bathrooms, manager office, 400 amp panel and heated - 10 ton roof top unit, and 12,780 SF Available
- ATM machine opportunity
- 53,478 SF shopping center
- Located at signalized intersection of Pleasant and Quarry Streets
- Located approximately 1 mile from I-195 and 2 miles from Rte. 6 in Fall River
- Facade renovation complete

#### **SITE DATA**

Space Available: 3,550 SF (2nd Gen Restaurant -

Divisible) 4,300 SF warehouse space, 12,780 SF, and ATM

machine opportunity

Anchor Tenants: Walgreens, Advance Auto Parts,

Rent-A-Center, Domino's

Parking: 5.7/1,000 SF spaces

ADT: 11,500 Garden Street

7,000 Massachusetts Ave.