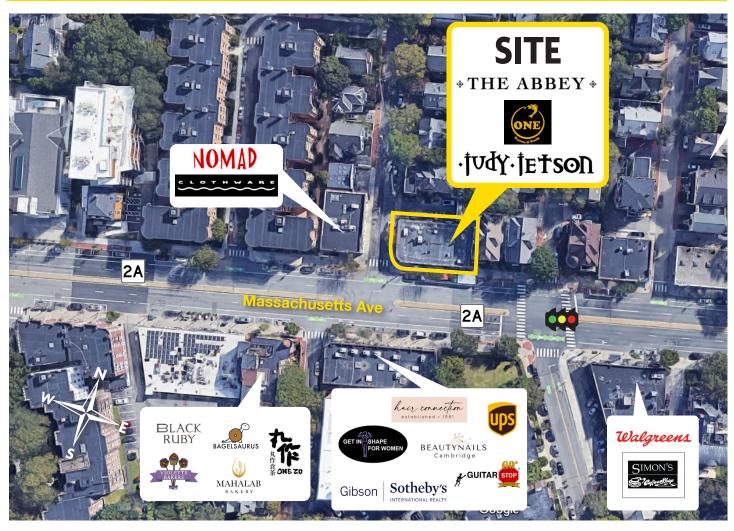

## DESCRIPTION

- Space Available: 809 SF
- Located in Porter Square, an affluent, denselypopulated neighborhood located between Harvard Square and Davis Square
- Located 1 block from The Porter Square Red Line MBTA T Stop and Commuter Rail Station
- The Porter Square Campus for Lesley University is located .2 miles from the center with 7,500 students in attendance
- Area retailers include 133,00 SF Porter Square Shopping Center (Star Market & CVS) and 61,000 SF Target-anchored Porter Square Galleria

## **SITE DATA**

| Space Available:    | 809 SF Available                                   |
|---------------------|----------------------------------------------------|
| Key Tenants:        | The Abbey, Judy Jetson,<br>and One Ramen and Sushi |
| Avg. Daily Traffic: | 11,500 Garden Street<br>7,000 Massachusetts Ave.   |