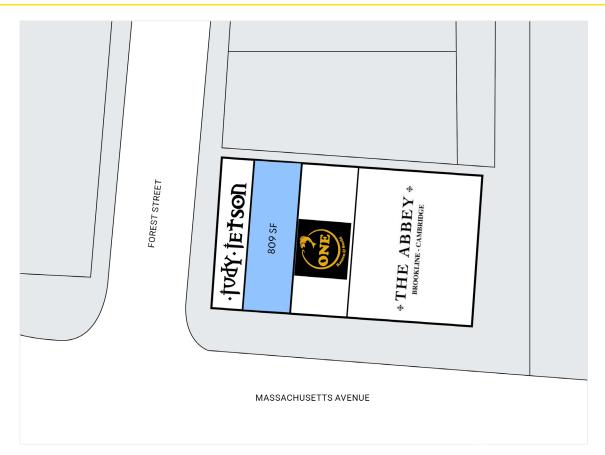

## DESCRIPTION

- Space Available: 809 SF
- Located in Porter Square, an affluent, denselypopulated neighborhood located between Harvard Square and Davis Square
- Located 1 block from The Porter Square Red Line MBTA T Stop and Commuter Rail Station
- The Porter Square Campus for Lesley University is located .2 miles from the center with 7,500 students in attendance
- Area retailers include 133,00 SF Porter Square Shopping Center (Star Market & CVS) and 61,000 SF Target-anchored Porter Square Galleria

## **SITE DATA**

| Space Available:    | 809 SF Available                                   |
|---------------------|----------------------------------------------------|
| Key Tenants:        | The Abbey, Judy Jetson,<br>and One Ramen and Sushi |
| Avg. Daily Traffic: | 11,500 Garden Street<br>7,000 Massachusetts Ave.   |