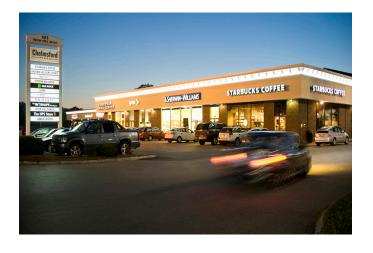

## Chelmsford Plaza

101-131 Drum Hill Road, Chelmsford, MA 01863

#### SITE DATA

Space Available: Fully Leased

**Key Tenants:** Starbucks, Sprint, Supercuts

and H&R Block

Avg. Daily Traffic: 34,000 vehicles per day

(Drum Hill Road)

**Parking:** 98 spaces (4.0/1,000 SF)