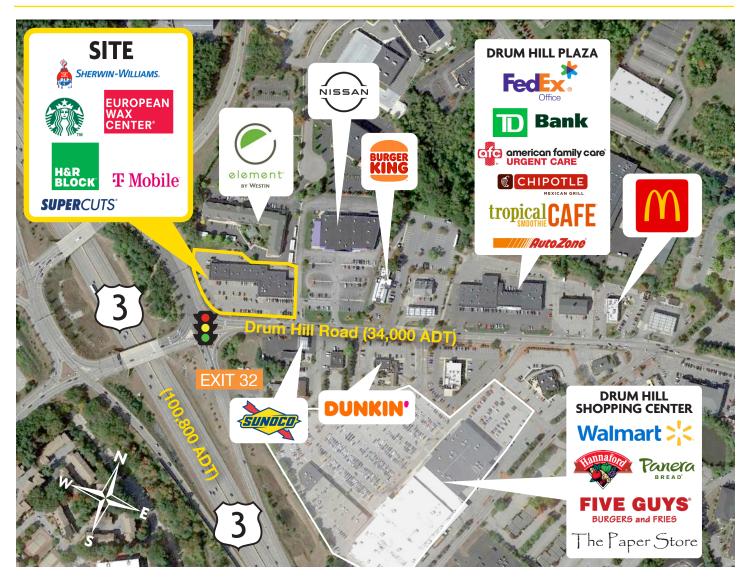

### **DESCRIPTION**

- Fully Leased
- Located off Exit 32 (Drum Hill rotary) on Rte. 3 in Chelmsford
- The Drum Hill Rotary is at the entrance to the Drum Hill shopping district with an average of 34,000 vehicles per day
- Nearby retailers include Walmart, Hannaford, Panera Bread, Dunkin' Donuts, and Chipotle
- Over 299,000 annual visitors\*

#### SITE DATA

Space Available: Fully Leased

**Key Tenants:** Starbucks, Sprint, Supercuts

and H&R Block

Avg. Daily Traffic: 34,000 vehicles per day

(Drum Hill Road)

**Parking:** 98 spaces (4.0/1,000 SF)