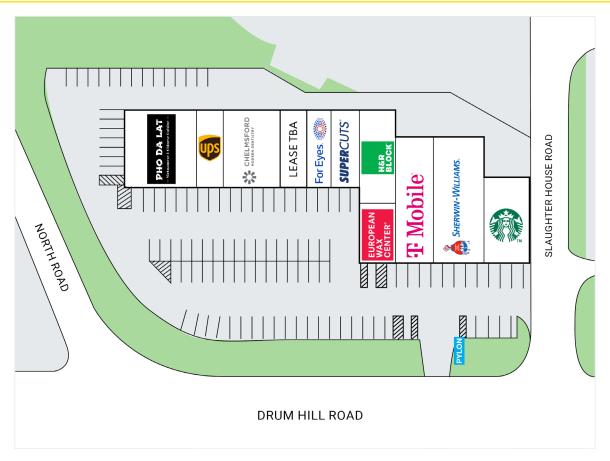

#### SITE DATA

Space Available: Fully Leased

**Key Tenants:** Starbucks, Sprint, Supercuts

and H&R Block

Avg. Daily Traffic: 34,000 vehicles per day

(Drum Hill Road)

**Parking:** 98 spaces (4.0/1,000 SF)