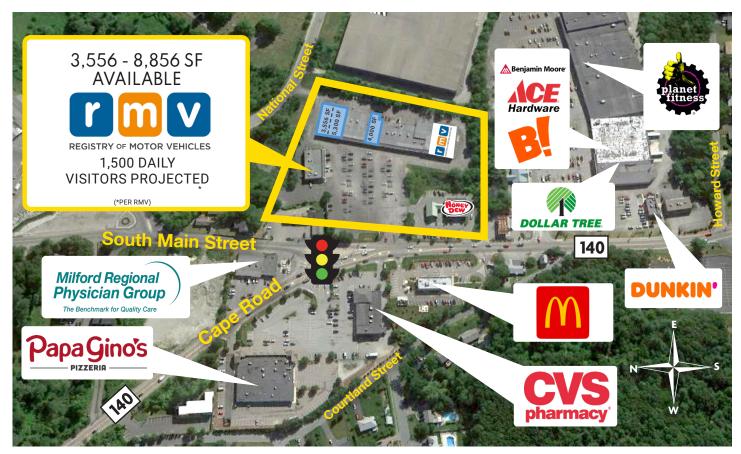

# DESCRIPTION

- 3,556 SF 8,856 SF available
- 50,205 SF shopping center
- Located on Route 140 (South Main Street) in Milford, MA
- 1 mile south of the commercial center of Milford
- The property consists of four single-story retail buildings
- 22,516 employees work within a 3 mile radius of the site
- Over 118,000 annual visitors\* (\*Source: Placer.ai)

## **SITE DATA**

| Space Available: | 3,556 SF - 8,586 SF available                                                    |  |
|------------------|----------------------------------------------------------------------------------|--|
| Key Tenants:     | RMV, Homefield Credit Union,<br>AT&T, Honey Dew Donuts,<br>The Garden Restaurant |  |
| Parking:         | 342 spaces (6.8 per 1,000 SF)                                                    |  |
| ADT:             | 13,700 - Cape Road<br>12,000 - South Main                                        |  |