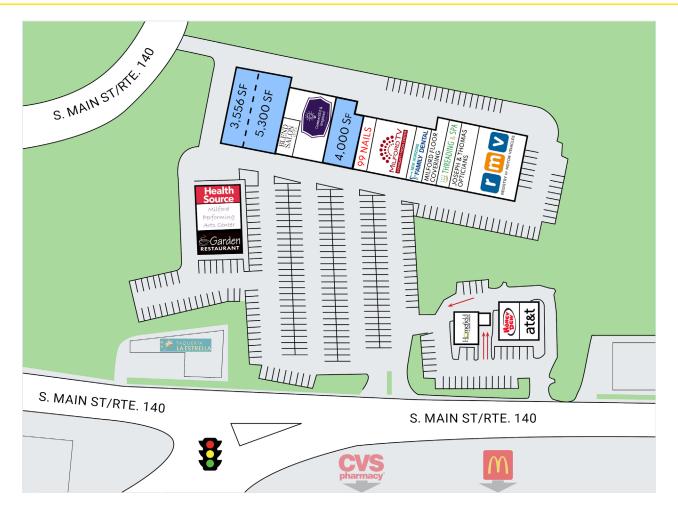

# DESCRIPTION

- 3,556 SF 8,856 SF available
- 50,205 SF shopping center
- Located on Route 140 (South Main Street) in Milford, MA
- 1 mile south of the commercial center of Milford
- The property consists of four single-story retail buildings
- 22,516 employees work within a 3 mile radius of the site
- Over 118,000 annual visitors\* (\*Source: Placer.ai)

## **SITE DATA**

| Space Available: | 3,556 SF - 8,586 SF available                                                    |  |
|------------------|----------------------------------------------------------------------------------|--|
| Key Tenants:     | RMV, Homefield Credit Union,<br>AT&T, Honey Dew Donuts,<br>The Garden Restaurant |  |
| Parking:         | 342 spaces (6.8 per 1,000 SF)                                                    |  |
| ADT:             | 13,700 - Cape Road<br>12,000 - South Main                                        |  |