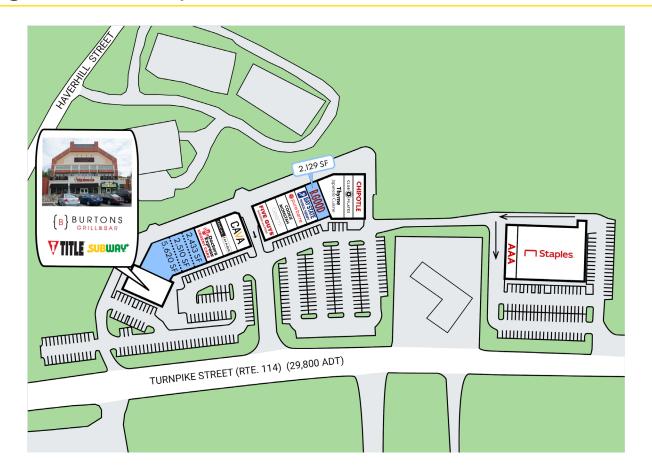

### **DESCRIPTION**

- 2,129 SF (2nd Gen Restaurant) 10,591 SF (Divisible) Available
- Located on Rte. 114 in the primary retail corridor of North Andover
- 1/2 mile from Merrimack College (4,000 students)
- 3/4 mile South of exit 42A off I-495
- Area retailers include Market Basket, CVS, Walgreens, T.J. Maxx, Petco, Panera Bread, Dunkin' Donuts, Bertucci's, Kohl's
- 76,742 SF Shopping Center
- Over 1.2 million annual visitors\*

### **SITE DATA**

Available space: 2,129 SF (2nd Gen Restaurant) -

10,591 SF (Divisible)

**Avg. Daily Traffic:** 29,800 vehicles per day

**Parking:** 5.3/1,000 SF (414 spaces)

**Anchor Tenants:** Chipotle, Burtons, Five Guys, Staples