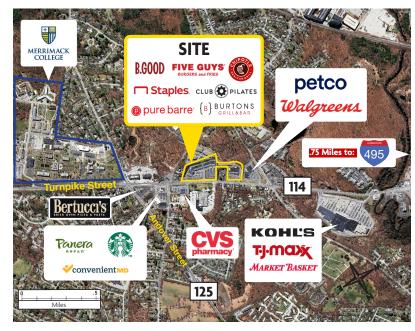

### **DESCRIPTION**

- 2,129 SF (2nd Gen Restaurant) 10,591 SF (Divisible) Available
- Located on Rte. 114 in the primary retail corridor of North Andover
- 1/2 mile from Merrimack College (4,000 students)
- 3/4 mile South of exit 42A off I-495
- Area retailers include Market Basket, CVS, Walgreens, T.J. Maxx, Petco, Panera Bread, Dunkin' Donuts, Bertucci's, Kohl's
- 76,742 SF Shopping Center
- Over 1.2 million annual visitors\*

### **SITE DATA**

Available space: 2,129 SF (2nd Gen Restaurant) -

10,591 SF (Divisible)

**Avg. Daily Traffic:** 29,800 vehicles per day

**Parking:** 5.3/1,000 SF (414 spaces)

**Anchor Tenants:** Chipotle, Burtons, Five Guys, Staples