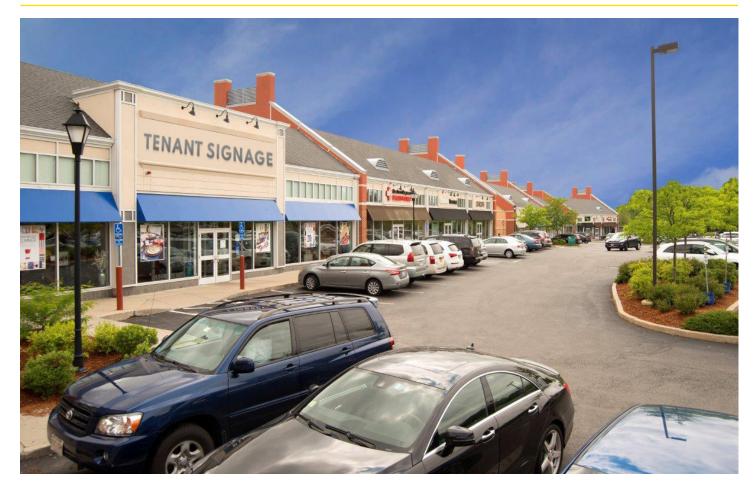

# **Eaglewood Shops**

175 Turnpike Street, North Andover, MA 01845

### **DESCRIPTION**

- 2,129 SF (2nd Gen Restaurant) 10,591 SF (Divisible) Available
- Located on Rte. 114 in the primary retail corridor of North Andover
- 1/2 mile from Merrimack College (4,000 students)
- 3/4 mile South of exit 42A off I-495
- Area retailers include Market Basket, CVS, Walgreens, T.J. Maxx, Petco, Panera Bread, Dunkin' Donuts, Bertucci's, Kohl's
- 76,742 SF Shopping Center
- Over 1.2 million annual visitors\*