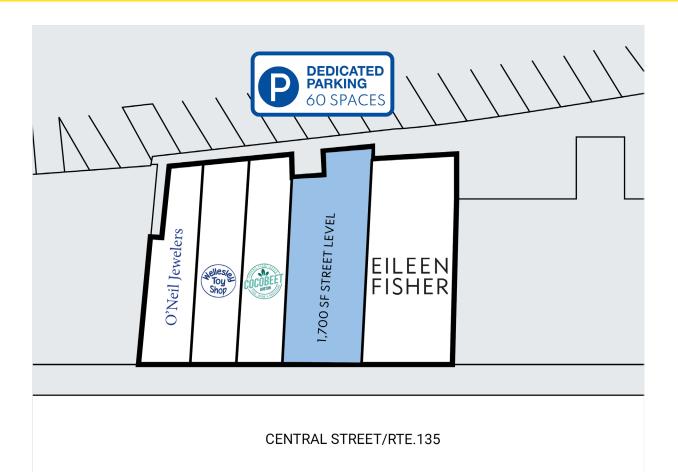

# Central Block

53-61 Central Street, Wellesley, MA 02482

#### **DESCRIPTION**

- 1,700 SF Available
- 6,047 SF shopping center
- Dominant block in downtown Wellesley's high-end Central Street shopping district
- Neighboring area retailers: Lululemon, Orange Theory, Faherty, Starbucks, Ardan Medspa + Salon, Chase Bank
- Central Street shopping district with over 186,000 annual visitors\* (\*Source: Placer.ai)

# **SITE DATA**

Space Available: 1,700 SF Available

ATD: 17,000 Average Daily Cars