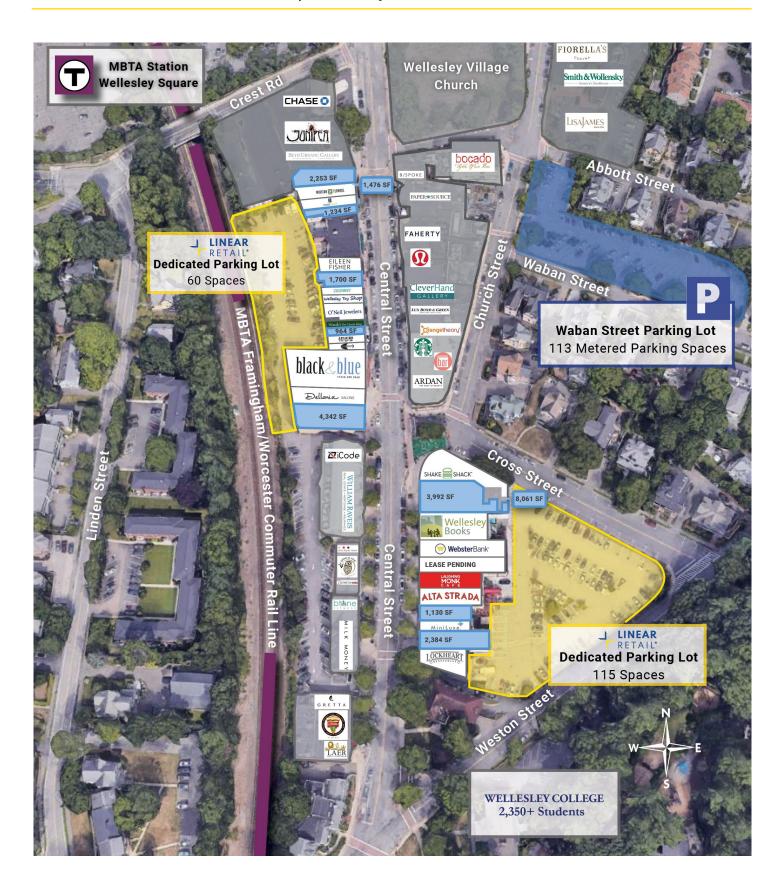

# Central Block

53-61 Central Street, Wellesley, MA 02482

#### **DESCRIPTION**

- 1,700 SF Available
- 6,047 SF shopping center
- Dominant block in downtown Wellesley's high-end Central Street shopping district
- Neighboring area retailers: Lululemon, Orange Theory, Faherty, Starbucks, Ardan Medspa + Salon, Chase Bank
- Central Street shopping district with over 186,000 annual visitors\* (\*Source: Placer.ai)

# **SITE DATA**

Space Available: 1,700 SF Available

ATD: 17,000 Average Daily Cars