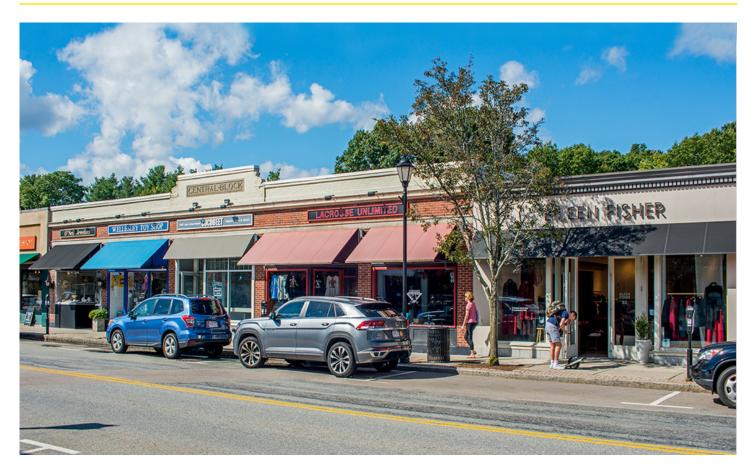

# Central Block

53-61 Central Street, Wellesley, MA 02482

#### **DESCRIPTION**

- 1,700 SF Available
- 6,047 SF shopping center
- Dominant block in downtown Wellesley's high-end Central Street shopping district
- Neighboring area retailers: Lululemon, Orange Theory, Faherty, Starbucks, Ardan Medspa + Salon, Chase Bank
- Central Street shopping district with over 186,000 annual visitors\* (\*Source: Placer.ai)