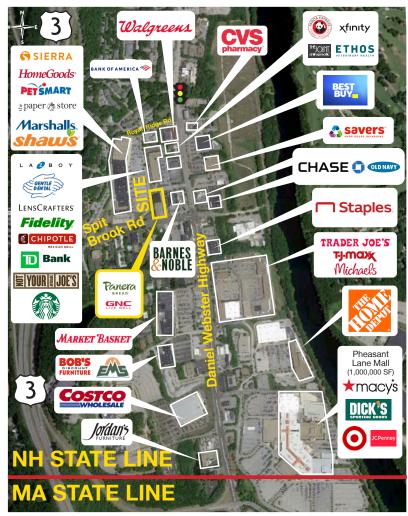

## DESCRIPTION

- 11,300 SF available
- Over 425k yearly visitors\* \*Source: Placer.ai
- 28,030 SF shopping center at the intersection of Daniel Webster Highway and Spit Brook Road in Nashua, NH
- Daniel Webster Highway is the dominant retail shopping district in Nashua, NH and one of the largest retail markets in the state
- The center is located .75 miles from Simon's 7th highest-grossing property in the U.S., Pheasant Lane Mall - 1M SF
- Block retailers include Starbucks, Not Your Average Joe's, Chipotle, Sierra Trading Post, HomeGoods, PetSmart, Marshalls, Shaw's, Walgreens and Barnes & Noble