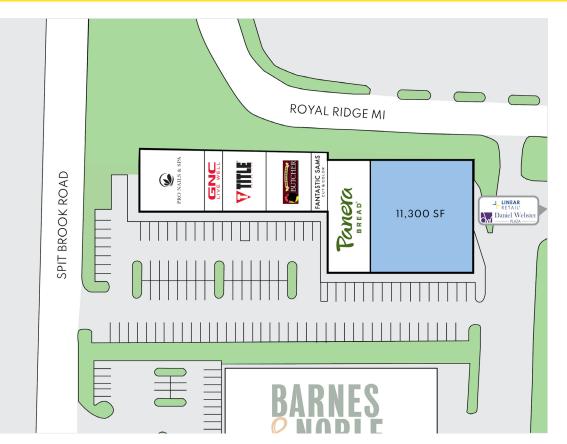

## DESCRIPTION

- 11,300 SF available
- Over 425k yearly visitors\* \*Source: Placer.ai
- 28,030 SF shopping center at the intersection of Daniel Webster Highway and Spit Brook Road in Nashua, NH
- Daniel Webster Highway is the dominant retail shopping district in Nashua, NH and one of the largest retail markets in the state
- The center is located .75 miles from Simon's 7th highest-grossing property in the U.S., Pheasant Lane Mall - 1M SF
- Block retailers include Starbucks, Not Your Average Joe's, Chipotle, Sierra Trading Post, HomeGoods, PetSmart, Marshalls, Shaw's, Walgreens and Barnes & Noble

### **SITE DATA**

| Space Available: | 11,300 SF                                   |  |
|------------------|---------------------------------------------|--|
| Parking:         | 113 Spaces<br>(4.0 spaces per 1,000 SF)     |  |
| Traffic Count:   | 28,000-DW Highway<br>25,500-Spit Brook Road |  |