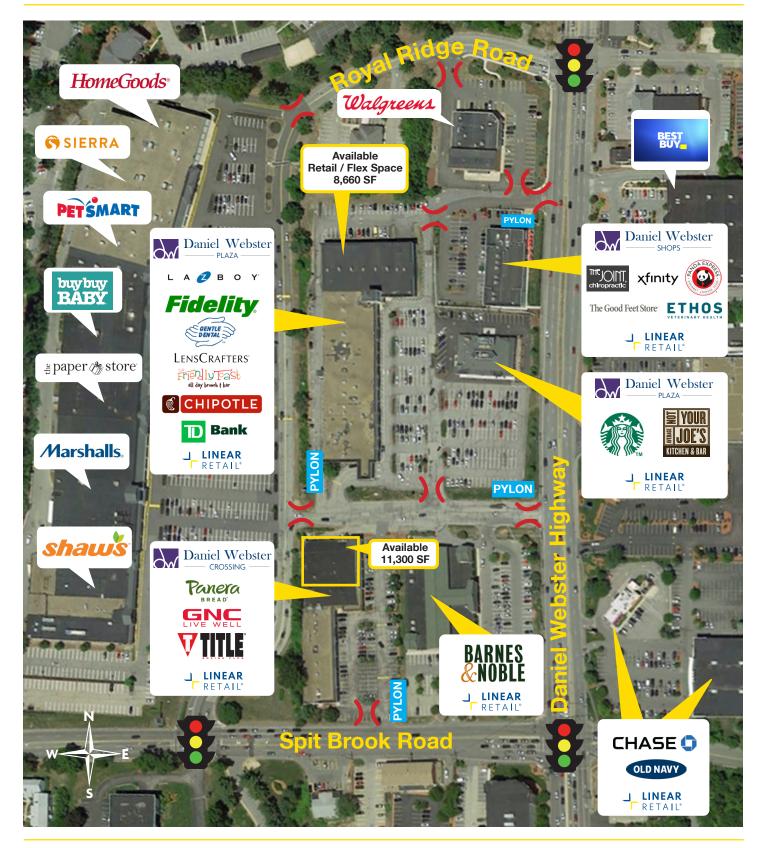

## DESCRIPTION

- 11,300 SF available
- Over 425k yearly visitors\* \*Source: Placer.ai
- 28,030 SF shopping center at the intersection of Daniel Webster Highway and Spit Brook Road in Nashua, NH
- Daniel Webster Highway is the dominant retail shopping district in Nashua, NH and one of the largest retail markets in the state
- The center is located .75 miles from Simon's 7th highest-grossing property in the U.S., Pheasant Lane Mall - 1M SF
- Block retailers include Starbucks, Not Your Average Joe's, Chipotle, Sierra Trading Post, HomeGoods, PetSmart, Marshalls, Shaw's, Walgreens and Barnes & Noble

### **SITE DATA**

| Space Available: | 11,300 SF                                   |  |
|------------------|---------------------------------------------|--|
| Parking:         | 113 Spaces<br>(4.0 spaces per 1,000 SF)     |  |
| Traffic Count:   | 28,000-DW Highway<br>25,500-Spit Brook Road |  |