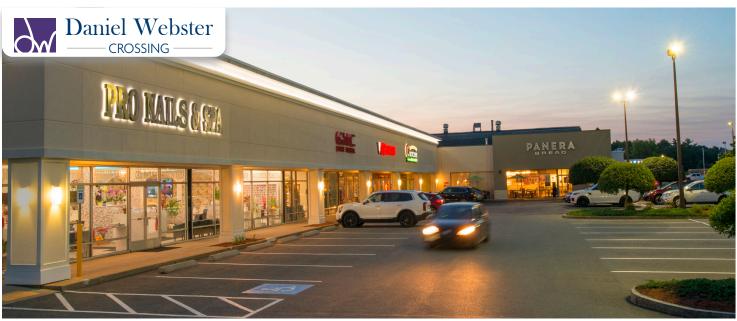

## Daniel Webster Crossing 8 Spit Brook Road, Nashua, NH 03060 Space for Lease

## DESCRIPTION

- 11,300 SF available
- Over 425k yearly visitors\* \*Source: Placer.ai
- 28,030 SF shopping center at the intersection of Daniel Webster Highway and Spit Brook Road in Nashua, NH
- Daniel Webster Highway is the dominant retail shopping district in Nashua, NH and one of the largest retail markets in the state
- The center is located .75 miles from Simon's 7th highest-grossing property in the U.S., Pheasant Lane Mall - 1M SF
- Block retailers include Starbucks, Not Your Average Joe's, Chipotle, Sierra Trading Post, HomeGoods, PetSmart, Marshalls, Shaw's, Walgreens and Barnes & Noble