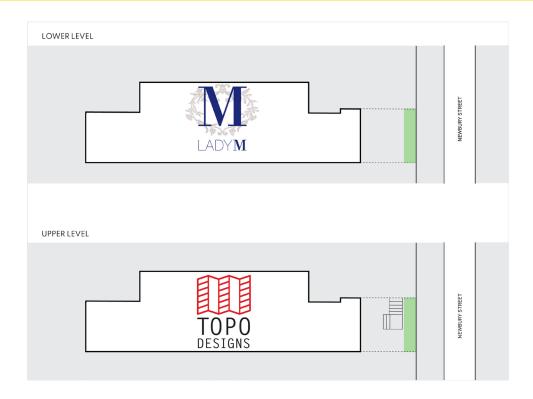

#### **DESCRIPTION**

- Fully Leased
- Retail condo located on the south side of the Gloucester/Hereford Newbury Street block
- Area retailers: Anthropologie, Nike, Patagonia, Lululemon, The North Face, Ministry of Supply, Madewell and more
- Parking space available in rear
- Current upper level tenant: Topo Designs
- Current lowel level tenant: LadyM Confections
- Over 761,000 annual visitors to Newbury St.\*