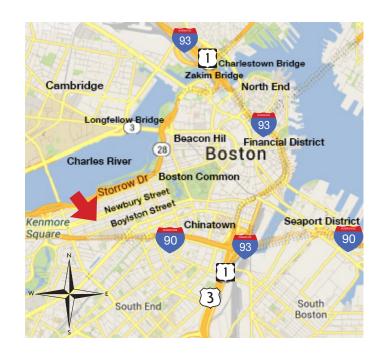

#### **SITE DATA**

- Located on the Newbury Street shopping corridor
- Back Bay is the 2nd largest office sub-market in New England with over 16 million SF of space
- 3 blocks from 176,480 SF Hynes Convention Center
- Back Bay is home to 50% of Boston's hotels
- 2 blocks from MBTA Green Line Copley Station and Hynes Convention Center T stops