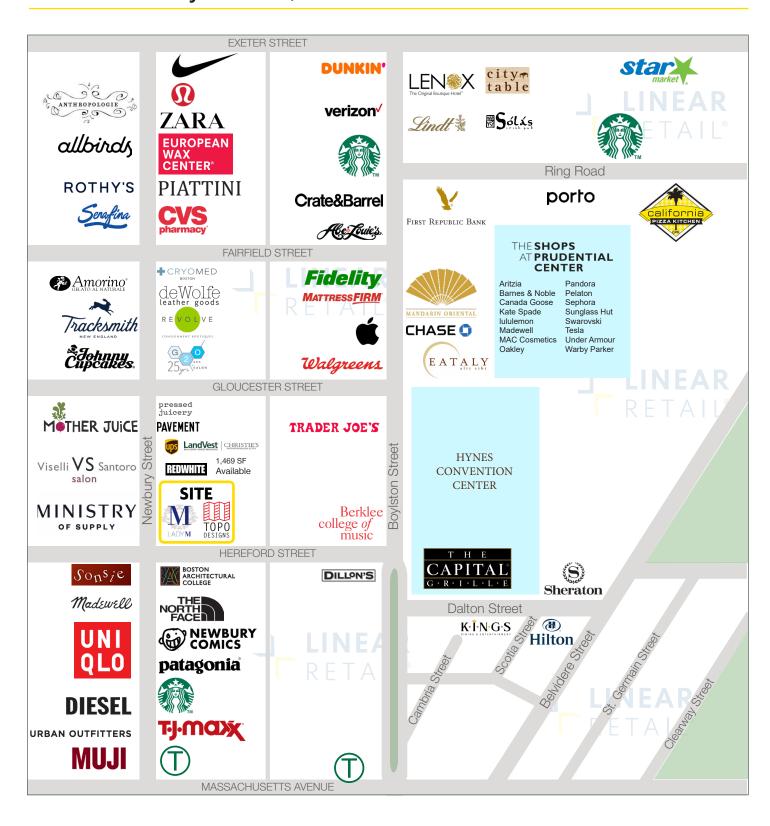

#### **DESCRIPTION**

- Fully Leased
- Retail condo located on the south side of the Gloucester/Hereford Newbury Street block
- Area retailers: Anthropologie, Nike, Patagonia, Lululemon, The North Face, Ministry of Supply, Madewell and more
- Parking space available in rear
- Current upper level tenant: Topo Designs
- Current lowel level tenant: LadyM Confections
- Over 761,000 annual visitors to Newbury St.\*

#### **SITE DATA**

- Located on the Newbury Street shopping corridor
- Back Bay is the 2nd largest office sub-market in New England with over 16 million SF of space
- 3 blocks from 176,480 SF Hynes Convention Center
- Back Bay is home to 50% of Boston's hotels
- 2 blocks from MBTA Green Line Copley Station and Hynes Convention Center T stops