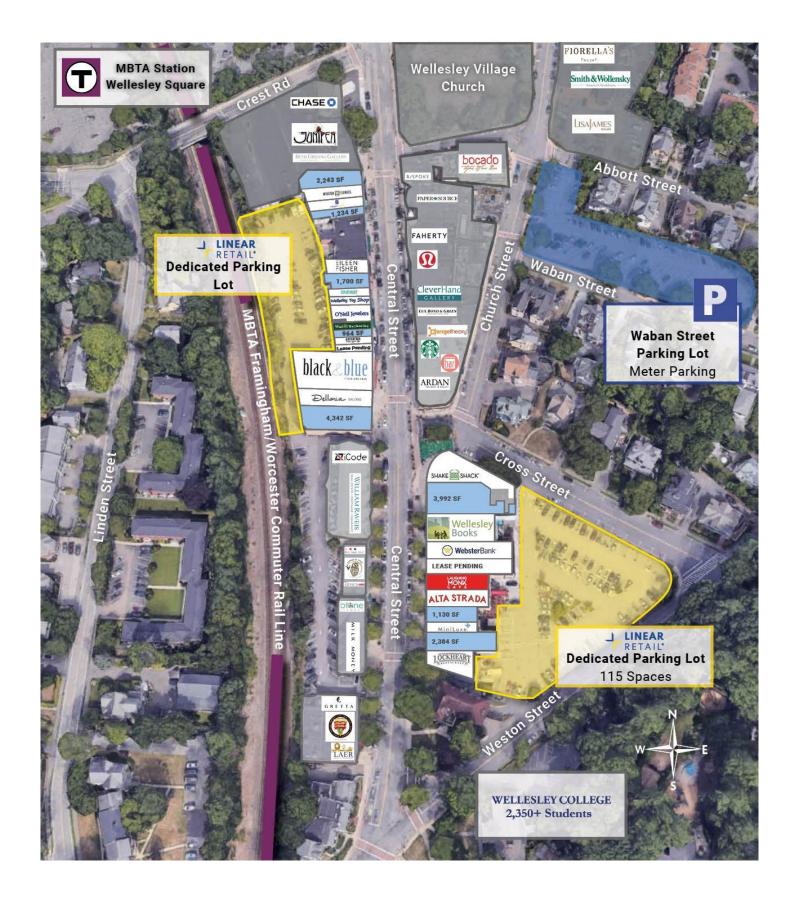

## DESCRIPTION

- 964 SF on street level, 4,342 SF on street level and 4,275 included on lower level
- 17,900 SF shopping center
- Dominant block in downtown Wellesley's high-end Central Street shopping district
- Area Schools:
  - Wellesley College .1 Miles (2,350+ Students)
  - Babson College 2 Miles (2,300+ Students)
  - Dana Hall School (450+ Students)
  - Mass Bay Community College (4,400 Students)
- 60 space private dedicated parking lot in the rear of building
- Neighboring area retailers: Lululemon, Orange Theory, Faherty, Starbucks, Ardan Medspa + Salon, Chase Bank
- Central Street shopping district with over 186,000 annual visitors\*

## **SITE DATA**

**Space Available:** 964 SF on street level, 4,342 SF on street level and additional 4,275 included on lower level

Parking: 60 spaces