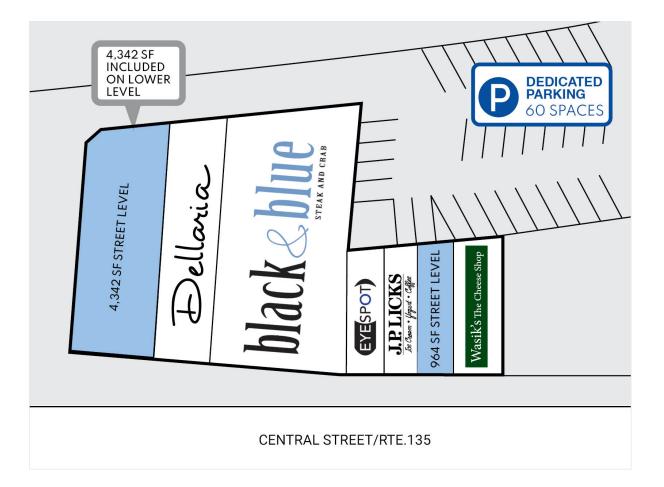

## DESCRIPTION

- 964 SF on street level, 4,342 SF on street level and 4,275 included on lower level
- 17,900 SF shopping center
- Dominant block in downtown Wellesley's high-end Central Street shopping district
- Area Schools:
  - Wellesley College .1 Miles (2,350+ Students)
  - Babson College 2 Miles (2,300+ Students)
  - Dana Hall School (450+ Students)
  - Mass Bay Community College (4,400 Students)
- 60 space private dedicated parking lot in the rear of building
- Neighboring area retailers: Lululemon, Orange Theory, Faherty, Starbucks, Ardan Medspa + Salon, Chase Bank
- Central Street shopping district with over 186,000 annual visitors\*

## **SITE DATA**

**Space Available:** 964 SF on street level, 4,342 SF on street level and additional 4,275 included on lower level

Parking: 60 spaces