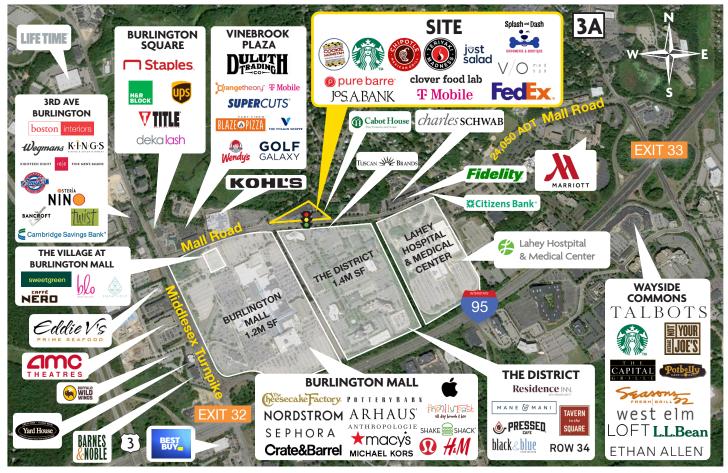

## **Burlington Marketplace**

62-82 Mall Road, Burlington, MA 01803

### **DESCRIPTION**

- Fully Leased
- 33,298 SF retail center
- Signalized intersection on Burlington Mall Road
- Located directly across from the Burlington Mall entrance, The District (1.3 million SF of office, includes 170-room hotel and 6 restaurants) and 1/8 mile from Lahey Hospital and Medical Center
- Located 1/4 mile from Route 128/95, Routes 3 and 3A
- Daytime population 75,930 within 3 miles
- Residential population 64,222 within 3 miles
- Recent facade renovation
- Over 355,000 annual visitors\*

## **SITE DATA**

Space Available: Fully Leased

Tenants: Chipotle, Starbucks, FedEx

Cookie Monstah, Brookline Bank,

Pure Barre, and T-Mobile

**ADT:** 25,200 vehicles per day

**Parking:** 5.1/1,000 SF