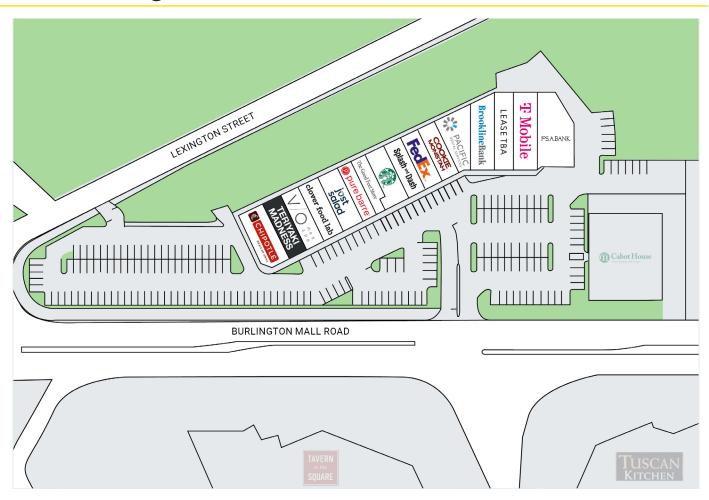

## **Burlington Marketplace**

62-82 Mall Road, Burlington, MA 01803

### **DESCRIPTION**

- Fully Leased
- 33,298 SF retail center
- Signalized intersection on Burlington Mall Road
- Located directly across from the Burlington Mall entrance, The District (1.3 million SF of office, includes 170-room hotel and 6 restaurants) and 1/8 mile from Lahey Hospital and Medical Center
- Located 1/4 mile from Route 128/95, Routes 3 and 3A
- Daytime population 75,930 within 3 miles
- Residential population 64,222 within 3 miles
- Recent facade renovation
- Over 355,000 annual visitors\*

## **SITE DATA**

Space Available: Fully Leased

Tenants: Chipotle, Starbucks, FedEx

Cookie Monstah, Brookline Bank,

Pure Barre, and T-Mobile

**ADT:** 25,200 vehicles per day

**Parking:** 5.1/1,000 SF