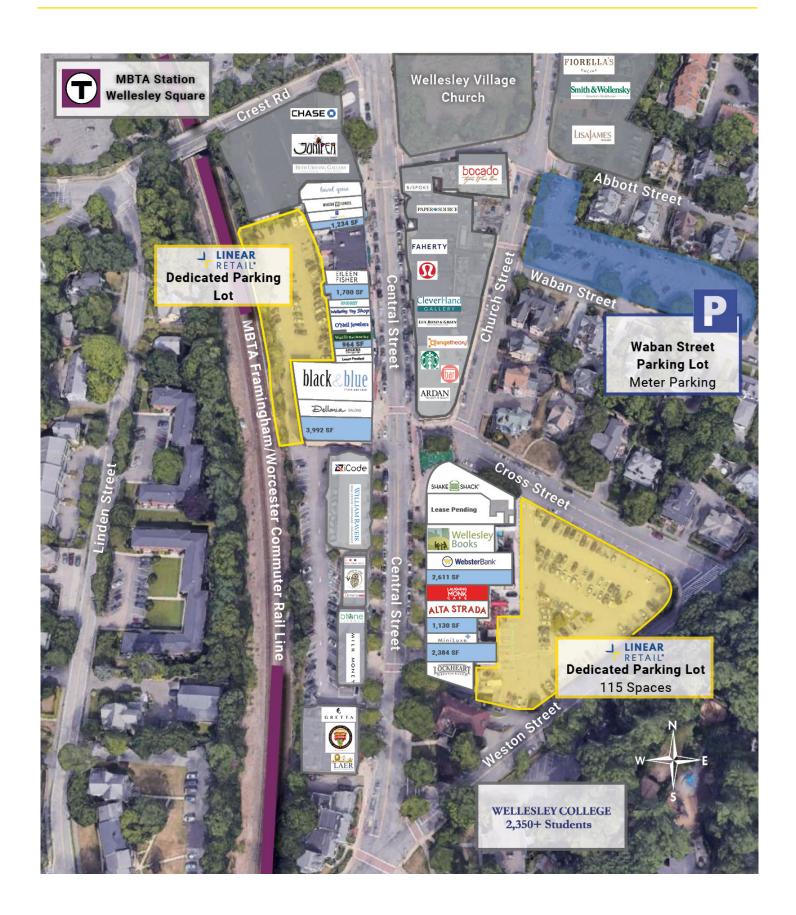

# Central Plaza

74-102 Central Street, Wellesley, MA 02482

#### **DESCRIPTION**

- 51,000 SF shopping center
- Dominant block in downtown Wellesley's high-end Central Street shopping district
- Area Schools:
  - Wellesley College .1 Miles (2,350+ Students)
  - Babson College 2 Miles (2,300+ Students)
  - Dana Hall School (450+ Students)
  - Mass Bay Community College (4,400 Students)
- Neighboring area retailers: Lululemon, Orange Theory, Faherty, Starbucks, Ardan Medspa, Chase Bank
- Central Street shopping district with over 186,000 annual visitors\* (\*Source: Placer.ai)

#### **SITE DATA**

**Space** Street Level: 1,130 SF, 2,384 SF, & 2,611 SF **Available:** Lower Level: 1,130 SF, 2,388 SF, & 2,716 SF

Parking: 115 space dedicated lot ATD: 17,000 Average Daily Cars