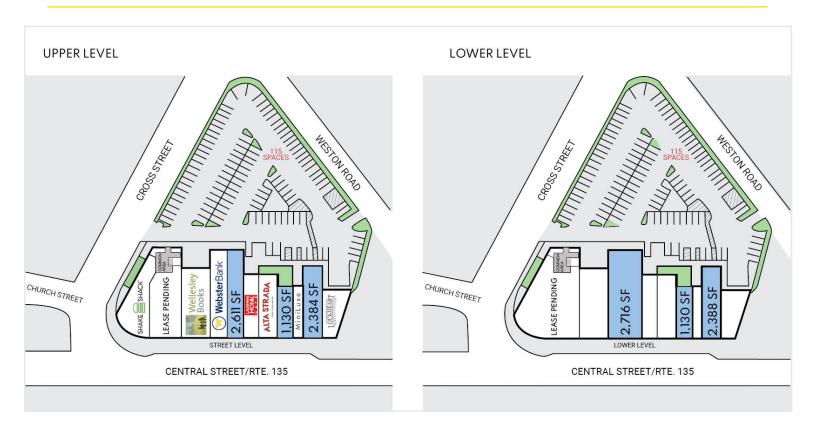

#### **SITE DATA**

**Space** Street Level: 1,130 SF, 2,384 SF, & 2,611 SF **Available:** Lower Level: 1,130 SF, 2,388 SF, & 2,716 SF

Parking: 115 space dedicated lot ATD: 17,000 Average Daily Cars