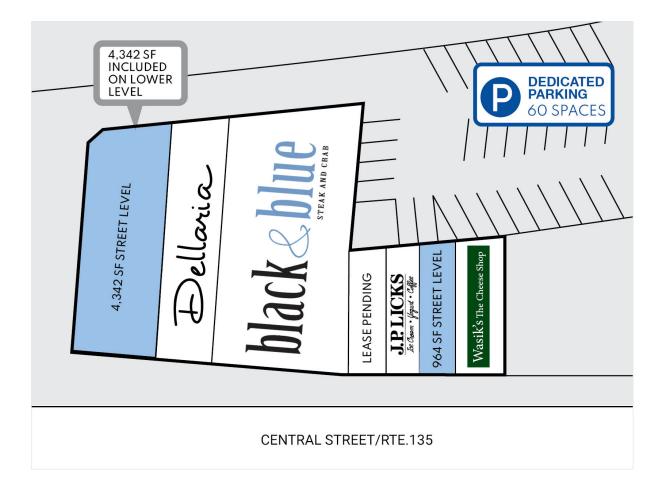

## DESCRIPTION

- 964 SF on street level, 4,342 SF on street level and 4,275 included on lower level
- 17,900 SF shopping center
- Dominant block in downtown Wellesley's high-end Central Street shopping district
- Area Schools:
  - Wellesley College .1 Miles (2,350+ Students)
  - Babson College 2 Miles (2,300+ Students)
  - Dana Hall School (450+ Students)
  - Mass Bay Community College (4,400 Students)
- 60 space private dedicated parking lot in the rear of building
- Neighboring area retailers: Lululemon, Orange Theory, Faherty, Starbucks, Ardan Medspa + Salon, Chase Bank
- Central Street shopping district with over 186,000 annual visitors\*

## **SITE DATA**

**Space Available:** 964 SF on street level, 4,342 SF on street level and additional 4,275 included on lower level

Parking: 60 spaces