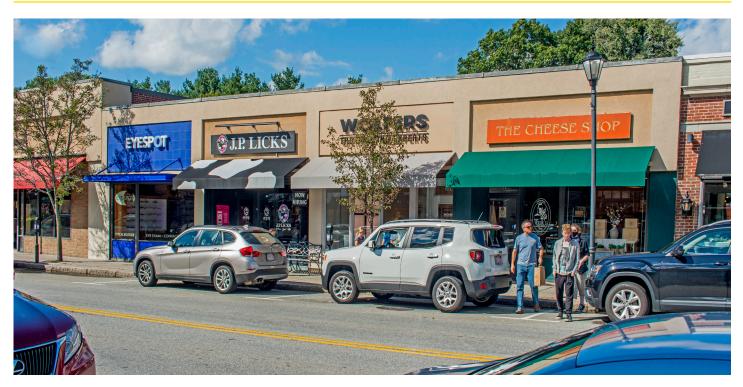

## Downtown Wellesley 61-71 Central Street, Wellesley, MA 02482 Space for Lease

## DESCRIPTION

- 964 SF on street level, 4,342 SF on street level and 4,275 included on lower level
- 17,900 SF shopping center
- Dominant block in downtown Wellesley's high-end Central Street shopping district
- Area Schools:
  - Wellesley College .1 Miles (2,350+ Students)
  - Babson College 2 Miles (2,300+ Students)
  - Dana Hall School (450+ Students)
  - Mass Bay Community College (4,400 Students)
- 60 space private dedicated parking lot in the rear of building
- Neighboring area retailers: Lululemon, Orange Theory, Faherty, Starbucks, Ardan Medspa + Salon, Chase Bank
- Central Street shopping district with over 186,000 annual visitors\*