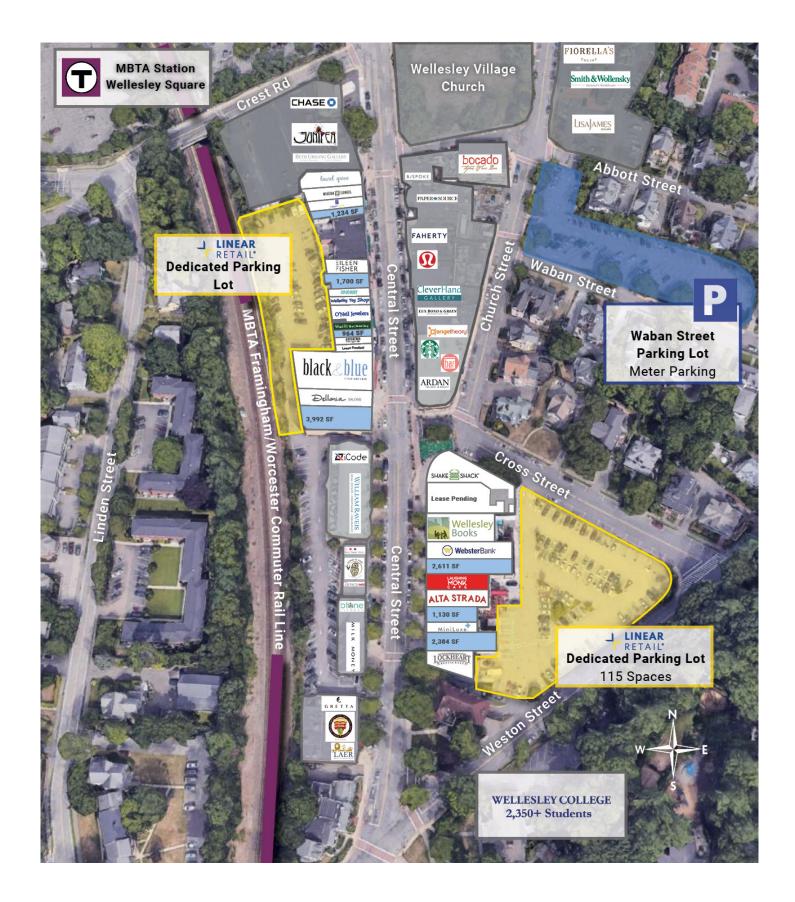

## DESCRIPTION

- 964 SF on street level, 4,342 SF on street level and 4,275 included on lower level
- 17,900 SF shopping center
- Dominant block in downtown Wellesley's high-end Central Street shopping district
- Area Schools:
  - Wellesley College .1 Miles (2,350+ Students)
  - Babson College 2 Miles (2,300+ Students)
  - Dana Hall School (450+ Students)
  - Mass Bay Community College (4,400 Students)
- 60 space private dedicated parking lot in the rear of building
- Neighboring area retailers: Lululemon, Orange Theory, Faherty, Starbucks, Ardan Medspa + Salon, Chase Bank
- Central Street shopping district with over 186,000 annual visitors\*

## **SITE DATA**

**Space Available:** 964 SF on street level, 4,342 SF on street level and additional 4,275 included on lower level

Parking: 60 spaces