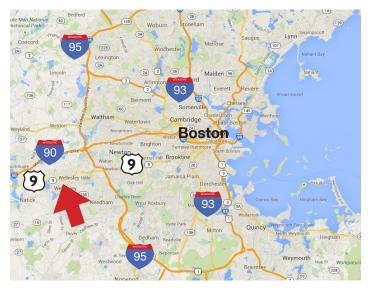

## DESCRIPTION

- 964 SF on street level, 4,342 SF on street level and 4,275 included on lower level
- 17,900 SF shopping center
- Dominant block in downtown Wellesley's high-end Central Street shopping district
- Area Schools:
  - Wellesley College .1 Miles (2,350+ Students)
  - Babson College 2 Miles (2,300+ Students)
  - Dana Hall School (450+ Students)
  - Mass Bay Community College (4,400 Students)
- 60 space private dedicated parking lot in the rear of building
- Neighboring area retailers: Lululemon, Orange Theory, Faherty, Starbucks, Ardan Medspa + Salon, Chase Bank
- Central Street shopping district with over 186,000 annual visitors\*