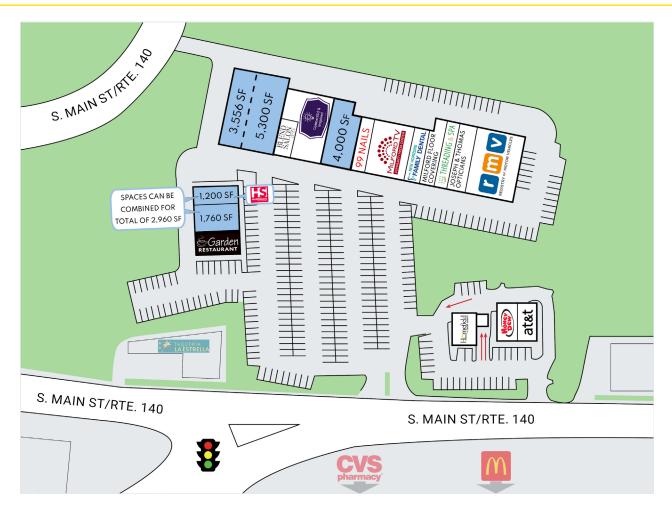

### **DESCRIPTION**

- 1,200 SF 8,856 SF available
- 50,205 SF shopping center
- Located on Route 140 (South Main Street) in Milford, MA
- 1 mile south of the commercial center of Milford
- The property consists of four single-story retail buildings
- 22,516 employees work within a 3 mile radius of the site
- Over 118,000 annual visitors\* (\*Source: Placer.ai)

## **SITE DATA**

**Space Available:** 1,200 SF - 8,586 SF available

**Key Tenants:** RMV, Homefield Credit Union,

AT&T, Honey Dew Donuts, The Garden Restaurant

**Parking:** 342 spaces (6.8 per 1,000 SF)

ADT: 13,700 - Cape Road

12,000 - South Main