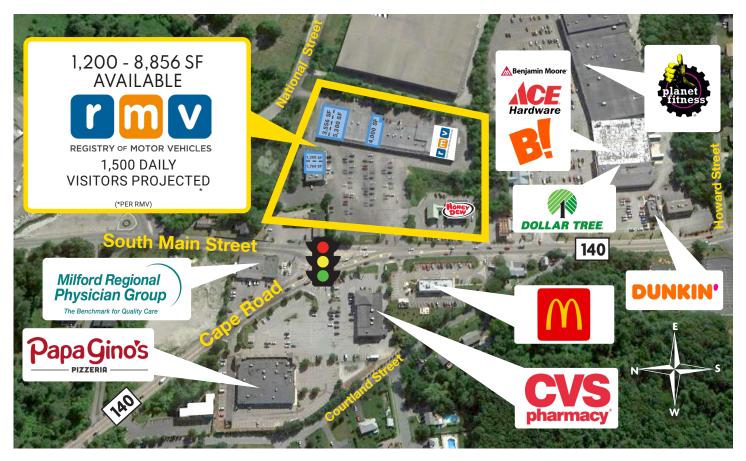

### **DESCRIPTION**

- 1,200 SF 8,856 SF available
- 50,205 SF shopping center
- Located on Route 140 (South Main Street) in Milford, MA
- 1 mile south of the commercial center of Milford
- The property consists of four single-story retail buildings
- 22,516 employees work within a 3 mile radius of the site
- Over 118,000 annual visitors\* (\*Source: Placer.ai)

## **SITE DATA**

**Space Available:** 1,200 SF - 8,586 SF available

**Key Tenants:** RMV, Homefield Credit Union,

AT&T, Honey Dew Donuts, The Garden Restaurant

**Parking:** 342 spaces (6.8 per 1,000 SF)

ADT: 13,700 - Cape Road

12,000 - South Main