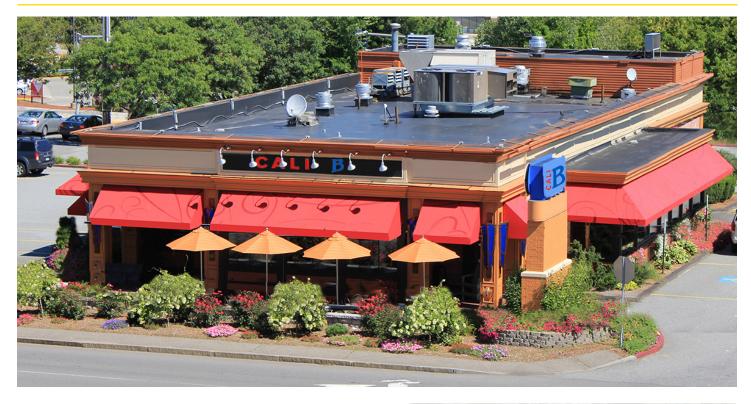

## DESCRIPTION

- Fully Leased
- 5,692 square foot freestanding, single-tenant restaurant property
- Located on Daniel Webster Highway, Nashua's destination retail corridor, 1/3 mile from MA/NH border
- At the signalized entrance of Simon's 7th highest grossing property in the USA, Pheasant Lane Mall - 1M SF
- Over 7.2 million annual visitors to Pheasant Lane Mall\* Source\* = Placer.ai

### **SITE DATA**

- Fully Leased
- 5,692 square foot freestanding, single-tenant restaurant property
- Full service restaurant infrastructure in place
- 78 spaces (13.7/1000 SF)
- 29,000 ADT Daniel Webster Highway