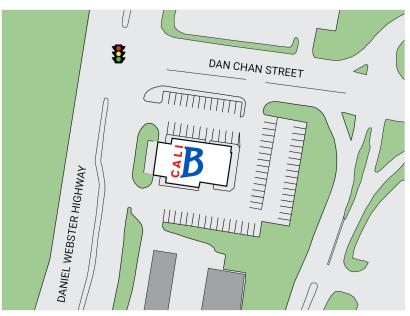

### 304 Daniel Webster Highway Nashua, NH 03060

## DESCRIPTION

- Fully Leased
- 5,692 square foot freestanding, single-tenant restaurant property
- Located on Daniel Webster Highway, Nashua's destination retail corridor, 1/3 mile from MA/NH border
- At the signalized entrance of Simon's 7th highest grossing property in the USA, Pheasant Lane Mall - 1M SF
- Over 7.2 million annual visitors to Pheasant Lane Mall\* Source\* = Placer.ai