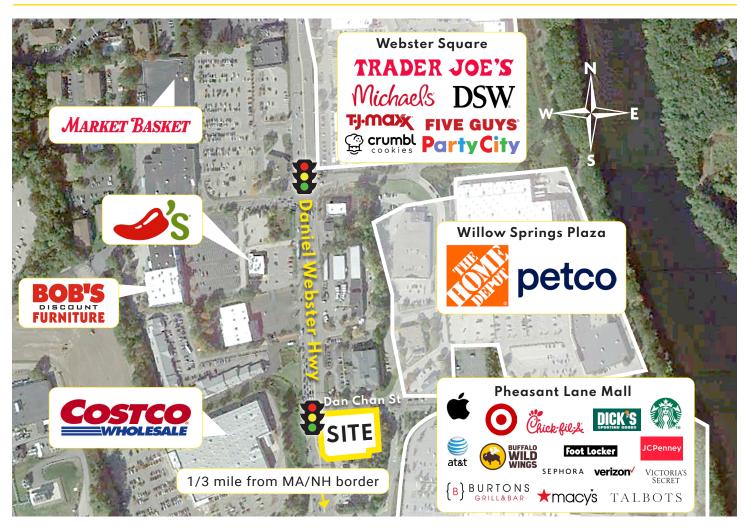

## DESCRIPTION

- Fully Leased
- 5,692 square foot freestanding, single-tenant restaurant property
- Located on Daniel Webster Highway, Nashua's destination retail corridor, 1/3 mile from MA/NH border
- At the signalized entrance of Simon's 7th highest grossing property in the USA, Pheasant Lane Mall - 1M SF
- Over 7.2 million annual visitors to Pheasant Lane Mall\* Source\* = Placer.ai

### **SITE DATA**

- Fully Leased
- 5,692 square foot freestanding, single-tenant restaurant property
- Full service restaurant infrastructure in place
- 78 spaces (13.7/1000 SF)
- 29,000 ADT Daniel Webster Highway