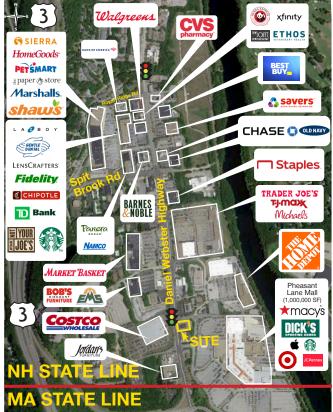

## DESCRIPTION

- Fully Leased
- 5,692 square foot freestanding, single-tenant restaurant property
- Located on Daniel Webster Highway, Nashua's destination retail corridor, 1/3 mile from MA/NH border
- At the signalized entrance of Simon's 7th highest grossing property in the USA, Pheasant Lane Mall - 1M SF
- Over 7.2 million annual visitors to Pheasant Lane Mall\* Source\* = Placer.ai

### **SITE DATA**

- Fully Leased
- 5,692 square foot freestanding, single-tenant restaurant property
- Full service restaurant infrastructure in place
- 78 spaces (13.7/1000 SF)
- 29,000 ADT Daniel Webster Highway