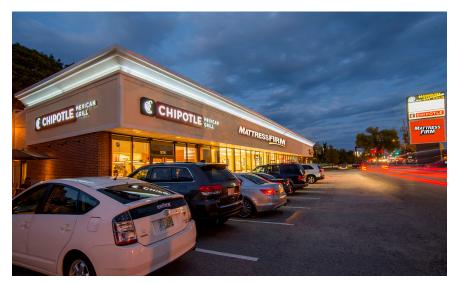

# South Willow Shops

926-950 South Willow Street (Rte. 28), Manchester, NH 03103

### **DESCRIPTION**

- 2,293 SF Available
- Located 1/2 mile north of the 930K SF Mall of NH (Simon) on South Willow Street (Rte. 28)
- The center has signalized access and is across the street from Hannaford, Home Depot, BJ's, Off Broadway Shoe Warehouse and TJ Maxx.
- Primary retail destination corridor in Manchester area
- Over 166,000 visits annually

### **SITE DATA**

Anchor Tenants: Chipotle, MattressFIRM,

Hannoush Jewelers

Space Available: 2,293 SF

Parking: 4.8 spaces per 1,000 SF

**ADT:** 35,000 vehicles per day