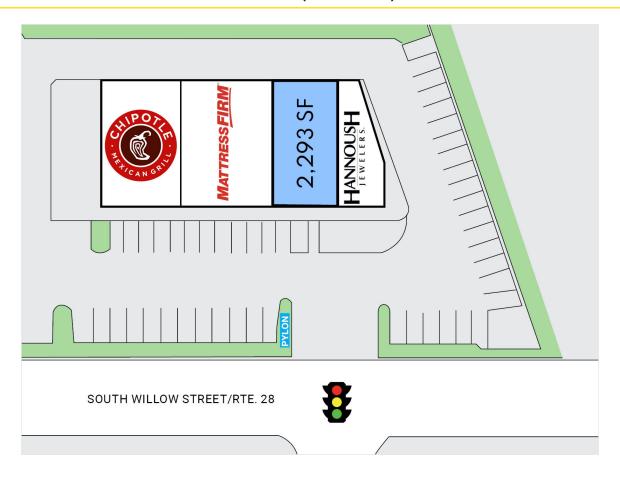

### **DESCRIPTION**

- 2,293 SF Available
- Located 1/2 mile north of the 930K SF Mall of NH (Simon) on South Willow Street (Rte. 28)
- The center has signalized access and is across the street from Hannaford, Home Depot, BJ's, Off Broadway Shoe Warehouse and TJ Maxx.
- Primary retail destination corridor in Manchester area
- Over 166,000 visits annually

### **SITE DATA**

Anchor Tenants: Chipotle, MattressFIRM,

Hannoush Jewelers

Space Available: 2,293 SF

Parking: 4.8 spaces per 1,000 SF

**ADT:** 35,000 vehicles per day