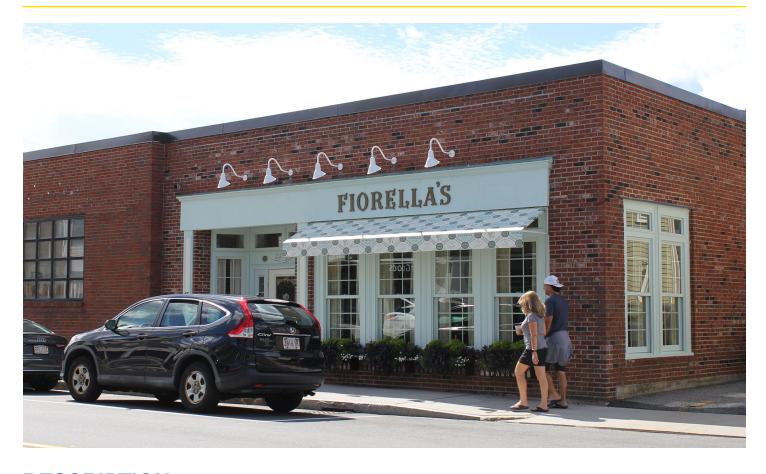

# **Downtown Lexington**

25 Waltham Street, Lexington, MA 02420

## **DESCRIPTION**

- Fully leased
- Storefront retail property located in the heart of downtown Lexington on Waltham Street
- 1 block from Mass. Ave, the main commercial roadway running from Lexington through Arlington, Cambridge and into Boston
- Adjacent to 115 space municipal parking lot
- 2 blocks from 117 space municipal parking lot
- 124k visitors annually to the Lexington Visitor Center across the street from site
- 964k visitors annually to the Minute Man National Historical Park (from Lexington to Concord)\* \*Source: Placer.ai