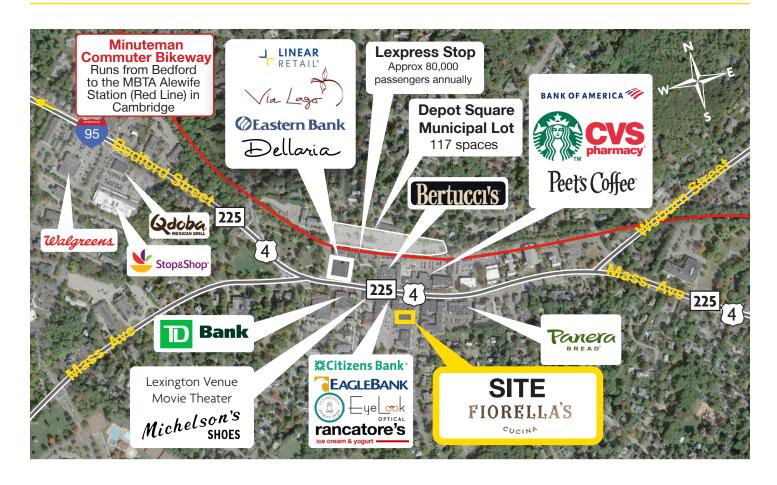

## **DESCRIPTION**

- Fully leased
- Storefront retail property located in the heart of downtown Lexington on Waltham Street
- 1 block from Mass. Ave, the main commercial roadway running from Lexington through Arlington, Cambridge and into Boston
- Adjacent to 115 space municipal parking lot
- 2 blocks from 117 space municipal parking lot
- 124k visitors annually to the Lexington Visitor Center across the street from site
- 964k visitors annually to the Minute Man National Historical Park (from Lexington to Concord)\* \*Source: Placer.ai

# **SITE DATA**

Space Available: Fully leased

Area retailers: Rancatore's Ice Cream &

Yogurt, Starbucks, CVS Pharmacy, Peet's Coffee & Tea, Panera Bread, Citizens

Bank, Bertucci's