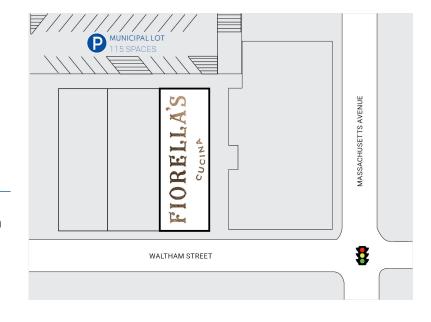

## **DESCRIPTION**

- Fully leased
- Storefront retail property located in the heart of downtown Lexington on Waltham Street
- 1 block from Mass. Ave, the main commercial roadway running from Lexington through Arlington, Cambridge and into Boston
- Adjacent to 115 space municipal parking lot
- 2 blocks from 117 space municipal parking lot
- 124k visitors annually to the Lexington Visitor Center across the street from site
- 964k visitors annually to the Minute Man National Historical Park (from Lexington to Concord)\* \*Source: Placer.ai