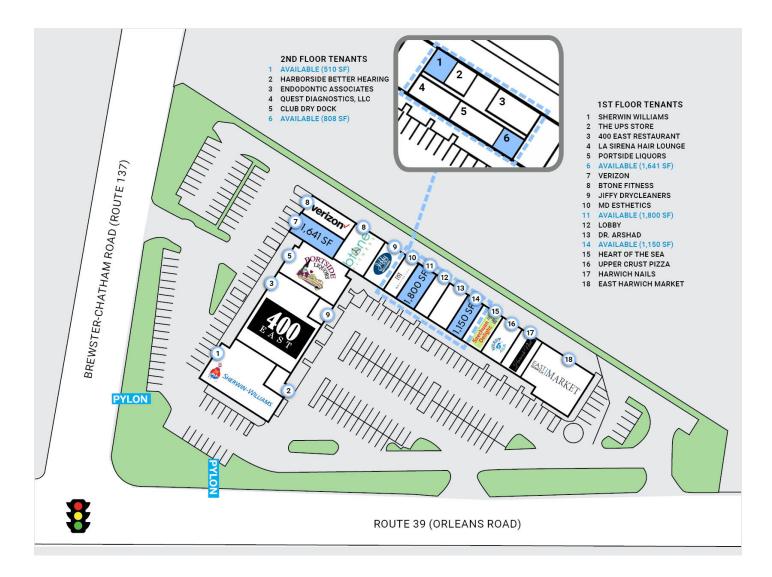

### DESCRIPTION

- 1,150 SF 1,800 SF available
- 42,881 SF center located at the signalized intersection of Rte. 137 and 39 in Harwich, MA
- Mix of national, regional, and local tenants comprising 14 retail and 5 office uses
- Located one mile west of Exit 11 on the Cape's only highway, Rte. 6
- Year-round destination for its trade area offering a mix of popular restaurants, retailers and services
- Over 200,000 annual visits\* \*Placer.ai

### SITE DATA

| Anchor Tenants:        | 400 East Restaurant, Portside<br>Liquors, The UPS Store, Sherwin<br>Williams, East Harwich Market, Verizon |
|------------------------|------------------------------------------------------------------------------------------------------------|
| Space Available:       | 1,150 SF - 1,800 SF                                                                                        |
| Parking:               | 203 Spaces (4.7 per 1,000 SF)                                                                              |
| Average Daily Traffic: | Route 137 - 20,000*<br>Route 39 - 9,850*                                                                   |