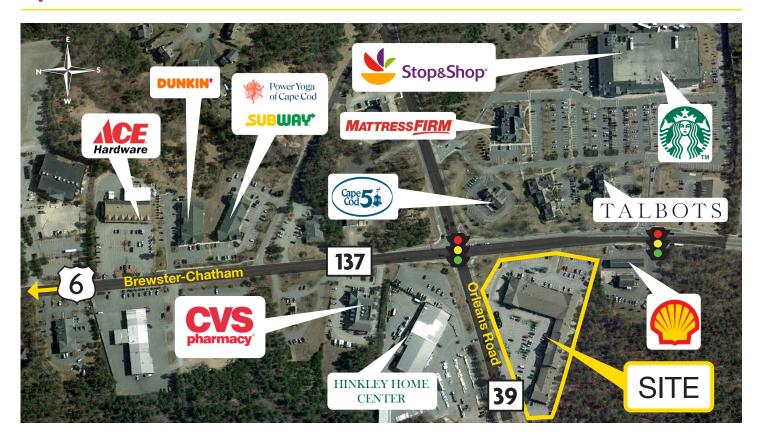

### DESCRIPTION

- 1,150 SF 1,800 SF available
- 42,881 SF center located at the signalized intersection of Rte. 137 and 39 in Harwich, MA
- Mix of national, regional, and local tenants comprising 14 retail and 5 office uses
- Located one mile west of Exit 11 on the Cape's only highway, Rte. 6
- Year-round destination for its trade area offering a mix of popular restaurants, retailers and services
- Over 200,000 annual visits\* \*Placer.ai

### SITE DATA

| Anchor Tenants:        | 400 East Restaurant, Portside<br>Liquors, The UPS Store, Sherwin<br>Williams, East Harwich Market, Verizon |
|------------------------|------------------------------------------------------------------------------------------------------------|
| Space Available:       | 1,150 SF - 1,800 SF                                                                                        |
| Parking:               | 203 Spaces (4.7 per 1,000 SF)                                                                              |
| Average Daily Traffic: | Route 137 - 20,000*<br>Route 39 - 9,850*                                                                   |