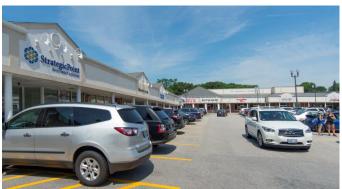

## **DESCRIPTION**

- 4,400 SF available
- 21,233 SF shopping center located on Route 1/Main Street in East Greenwich, RI
- Anchored by CVS Pharmacy & Starbucks
- East Greenwich Commons has over 431k annual visitors\*

## **SITE DATA**

**Space Available:** 4,400 SF available

Anchor Tenants: CVS, Starbucks, Jersey Mike's

and Kon Asian Bistro

Avg. Daily Traffic: 20,000 vehicles

Parking: 5.7 spaces/1,000 SF