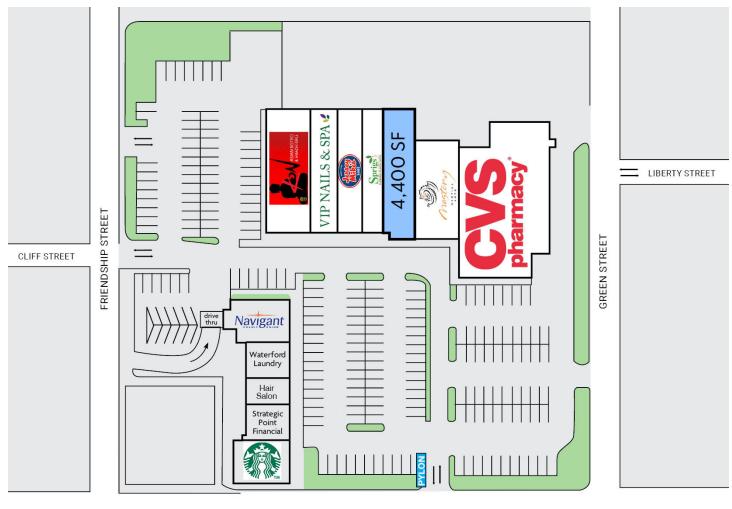

## **DESCRIPTION**

- 4,400 SF available
- 21,233 SF shopping center located on Route 1/Main Street in East Greenwich, RI
- Anchored by CVS Pharmacy & Starbucks
- East Greenwich Commons has over 431k annual visitors\*

## **SITE DATA**

**Space Available:** 4,400 SF available

Anchor Tenants: CVS, Starbucks, Jersey Mike's

and Kon Asian Bistro

Avg. Daily Traffic: 20,000 vehicles

Parking: 5.7 spaces/1,000 SF