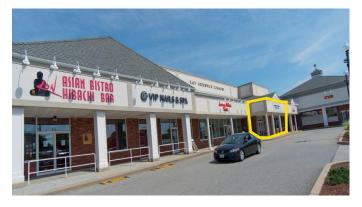

## **DESCRIPTION**

- 4,400 SF available
- 21,233 SF shopping center located on Route 1/Main Street in East Greenwich, RI
- Anchored by CVS Pharmacy & Starbucks
- East Greenwich Commons has over 431k annual visitors\*

## **SITE DATA**

**Space Available:** 4,400 SF available

Anchor Tenants: CVS, Starbucks, Jersey Mike's

and Kon Asian Bistro

Avg. Daily Traffic: 20,000 vehicles

Parking: 5.7 spaces/1,000 SF