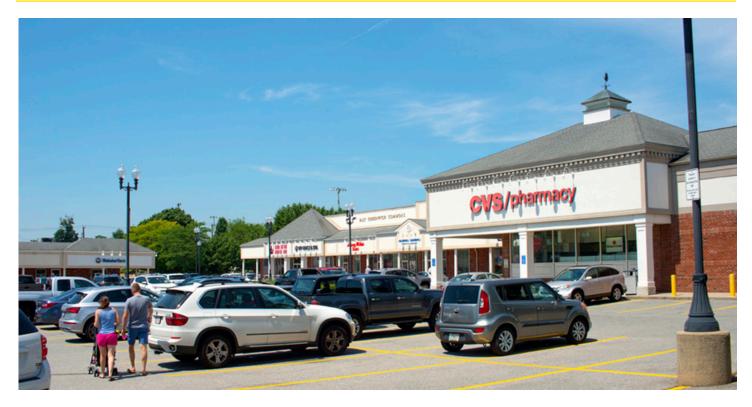

## **DESCRIPTION**

- 4,400 SF available
- 21,233 SF shopping center located on Route 1/Main Street in East Greenwich, RI
- Anchored by CVS Pharmacy & Starbucks
- East Greenwich Commons has over 431k annual visitors\*

## **SITE DATA**

**Space Available:** 4,400 SF available

Anchor Tenants: CVS, Starbucks, Jersey Mike's

and Kon Asian Bistro

Avg. Daily Traffic: 20,000 vehicles

Parking: 5.7 spaces/1,000 SF