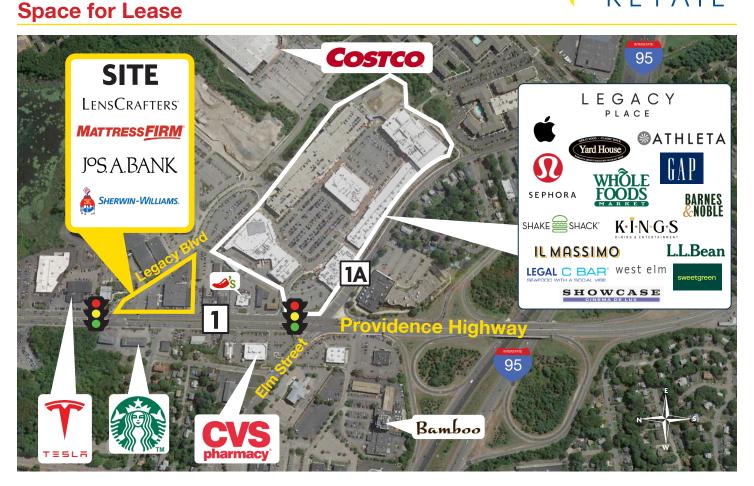

#### **DESCRIPTION**

- 5,014 SF Available
- Located at the entrance to Whole Foods Market at the 675,000 SF Legacy Place
- Area retailers include Whole Foods, L.L.
  Bean, Showcase Cinema de Lux, Kings
  Bowling, Urban Outfitters, Costco, CVS
- Signalized intersection at Legacy Blvd and Providence Highway on Rte. 1 (divided highway)
- Over 6.3 million annual visits at Legacy Place\* (\*Source: Placer.ai)

#### **SITE DATA**

**Key Tenants:** MattressFIRM,

Jos. A. Bank, LensCrafters,

Sherwin-Williams

Space Available: 5,014 SF

Parking: 78 Spaces

Average Daily Traffic: 52,000 cars