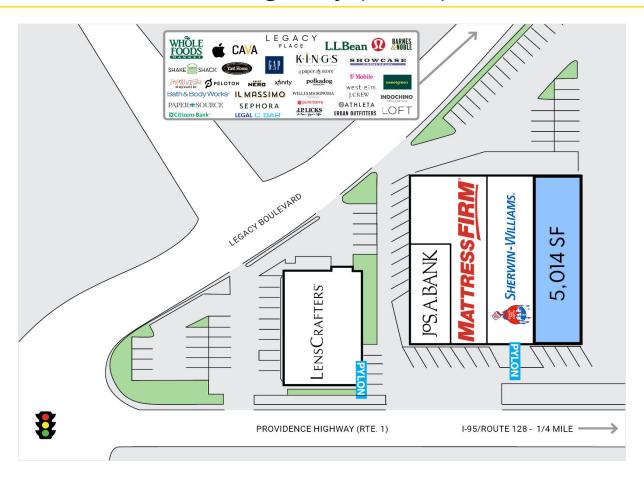

#### **DESCRIPTION**

- 5,014 SF Available
- Located at the entrance to Whole Foods Market at the 675,000 SF Legacy Place
- Area retailers include Whole Foods, L.L.
  Bean, Showcase Cinema de Lux, Kings
  Bowling, Urban Outfitters, Costco, CVS
- Signalized intersection at Legacy Blvd and Providence Highway on Rte. 1 (divided highway)
- Over 6.3 million annual visits at Legacy Place\* (\*Source: Placer.ai)

#### **SITE DATA**

**Key Tenants:** MattressFIRM,

Jos. A. Bank, LensCrafters,

Sherwin-Williams

Space Available: 5,014 SF

Parking: 78 Spaces

Average Daily Traffic: 52,000 cars