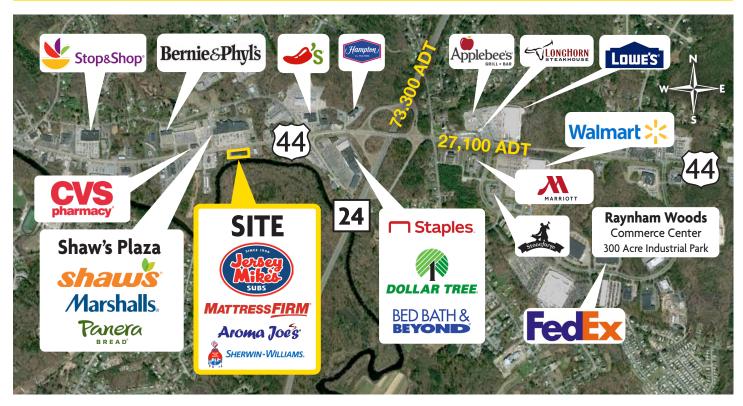

## DESCRIPTION

- 1,375 SF Available
- Located on Rte. 44 in Raynham, MA -1/4 mile west of Rte. 24 interchange
- Across from Shaw's Plaza
- 26,000 cars pass the site daily
- Signage available on recently renovated pylon
- Excellent access and visibility to Rte. 44

### SITE DATA

| Space Available: | 1,375 SF Available                                                    |
|------------------|-----------------------------------------------------------------------|
| Key Tenants:     | Jersey Mike's, Aroma Joe's,<br>Sherwin Williams, and Mattress<br>Firm |
| Parking:         | 89 Spaces (4.2 per 1000 SF)                                           |
| ADT:             | 25,900 - Rte. 44<br>74,300 - Rte. 24                                  |