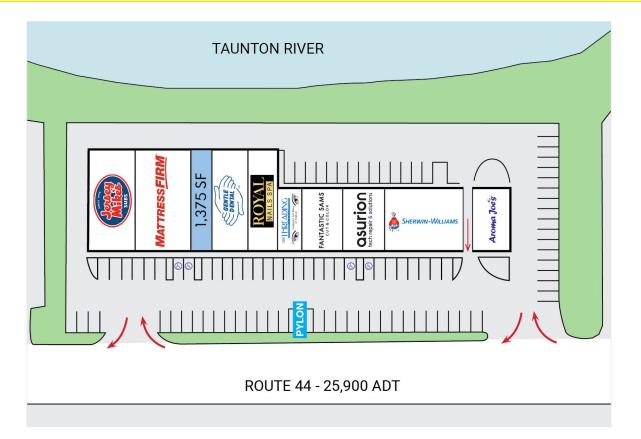

## DESCRIPTION

- 1,375 SF Available
- Located on Rte. 44 in Raynham, MA -1/4 mile west of Rte. 24 interchange
- Across from Shaw's Plaza
- 26,000 cars pass the site daily
- Signage available on recently renovated pylon
- Excellent access and visibility to Rte. 44

### SITE DATA

| Space Available: | 1,375 SF Available                                                    |
|------------------|-----------------------------------------------------------------------|
| Key Tenants:     | Jersey Mike's, Aroma Joe's,<br>Sherwin Williams, and Mattress<br>Firm |
| Parking:         | 89 Spaces (4.2 per 1000 SF)                                           |
| ADT:             | 25,900 - Rte. 44<br>74,300 - Rte. 24                                  |