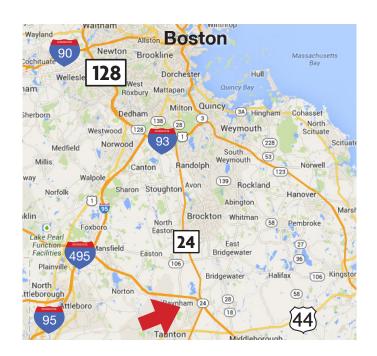

## DESCRIPTION

- 1,375 SF Available
- Located on Rte. 44 in Raynham, MA -1/4 mile west of Rte. 24 interchange
- Across from Shaw's Plaza
- 26,000 cars pass the site daily
- Signage available on recently renovated pylon
- Excellent access and visibility to Rte. 44